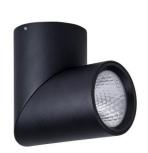

## Nella Black Surface Mounted Rotatable Downlight LED 18w

| Product Code-           | IFL-5824T-BLK       |
|-------------------------|---------------------|
| Wattage-                | 18w                 |
| Voltage                 | 240v AC             |
| Colour Temperature (k)- | 3000K, 4000K, 5000K |
| Beam Angle-             | 60°                 |
| Lumen output-           | 1415-1600           |
| Lamp Base-              | Built in LED        |
| CRI-                    | 80+                 |
| Ip Rating-              | IP54                |
| Dimmable                | Yes                 |
| Mounting Type-          | Ceiling             |
| Material-               | Aluminium           |
| Colour-                 | Black               |
| Warranty-               | 3 Years Replacement |