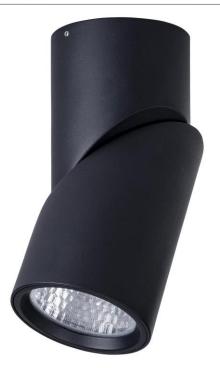

## Nella Black Surface Mounted Rotatable Downlight LED 18w

| Product Code-           | IFL-5824T-BLK       |
|-------------------------|---------------------|
| Wattage-                | 18w                 |
| Voltage                 | 240v AC             |
| Colour Temperature (k)- | 3000K, 4000K, 5000K |
| Beam Angle-             | 60°                 |
| Lumen output-           | 1415-1600           |
| Lamp Base-              | Built in LED        |
| CRI-                    | 80+                 |
| Ip Rating-              | IP54                |
| Dimmable                | Yes                 |
| Mounting Type-          | Ceiling             |
| Material-               | Aluminium           |
| Colour-                 | Black               |
| Warranty-               | 3 Years Replacement |