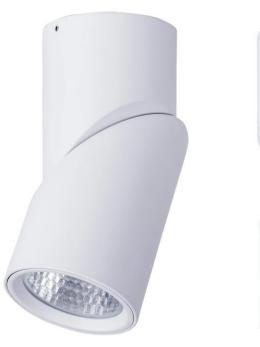

## Nella Black Surface Mounted Rotatable Downlight LED 18w

| Product Code-           | IFL-5824T-BLK       |
|-------------------------|---------------------|
| Wattage-                | 18w                 |
| Voltage                 | 240v AC             |
| Colour Temperature (k)- | 3000K, 4000K, 5000K |
| Beam Angle-             | 60°                 |
| Lumen output-           | 1415-1600           |
| Lamp Base-              | Built in LED        |
| CRI-                    | 80+                 |
| Ip Rating-              | IP54                |
| Dimmable                | Yes                 |
| Mounting Type-          | Ceiling             |
| Material-               | Aluminium           |
| Colour-                 | Black               |
| Warranty-               | 3 Years Replacement |

## **Nella White Surface Mounted Rotatable Downlight LED 18w**

| Product Code-           | IFL-5824T-WHT       |
|-------------------------|---------------------|
| Wattage-                | 18w                 |
| Voltage                 | 240v AC             |
| Colour Temperature (k)- | 3000K, 4000K, 5000K |
| Beam Angle-             | 60°                 |
| Lumen output-           | 1415-1600           |
| Lamp Base-              | Built in LED        |
| CRI-                    | 80+                 |
| Ip Rating-              | IP54                |
| Dimmable                | Yes                 |
| Mounting Type-          | Ceiling             |
| Material-               | Aluminium           |
| Colour-                 | White               |
| Warranty-               | 3 Years Replacement |