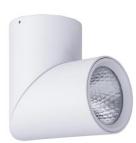

## Nella Black Surface Mounted Rotatable Downlight LED 18w

| Product Code-           | IFL-5824T-BLK       |
|-------------------------|---------------------|
| Wattage-                | 18w                 |
| Voltage                 | 240v AC             |
| Colour Temperature (k)- | 3000K, 4000K, 5000K |
| Beam Angle-             | 60°                 |
| Lumen output-           | 1415-1600           |
| Lamp Base-              | Built in LED        |
| CRI-                    | 80+                 |
| Ip Rating-              | IP54                |
| Dimmable                | Yes                 |
| Mounting Type-          | Ceiling             |
| Material-               | Aluminium           |
| Colour-                 | Black               |
| Warranty-               | 3 Years Replacement |

## **Nella White Surface Mounted Rotatable Downlight LED 18w**

| Product Code-           | IFL-5824T-WHT       |
|-------------------------|---------------------|
| Wattage-                | 18w                 |
| Voltage                 | 240v AC             |
| Colour Temperature (k)- | 3000K, 4000K, 5000K |
| Beam Angle-             | 60°                 |
| Lumen output-           | 1415-1600           |
| Lamp Base-              | Built in LED        |
| CRI-                    | 80+                 |
| Ip Rating-              | IP54                |
| Dimmable                | Yes                 |
| Mounting Type-          | Ceiling             |
| Material-               | Aluminium           |
| Colour-                 | White               |
| Warranty-               | 3 Years Replacement |