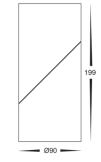

## Nella Black Surface Mounted Rotatable Downlight LED 18w

| Product Code-           | IFL-5824T-BLK       |
|-------------------------|---------------------|
| Wattage-                | 18w                 |
| Voltage                 | 240v AC             |
| Colour Temperature (k)- | 3000K, 4000K, 5000K |
| Beam Angle-             | 60°                 |
| Lumen output-           | 1415-1600           |
| Lamp Base-              | Built in LED        |
| CRI-                    | 80+                 |
| Ip Rating-              | IP54                |
| Dimmable                | Yes                 |
| Mounting Type-          | Ceiling             |
| Material-               | Aluminium           |
| Colour-                 | Black               |
| Warranty-               | 3 Years Replacement |

## **Nella White Surface Mounted Rotatable Downlight LED 18w**

| Product Code-           | IFL-5824T-WHT       |
|-------------------------|---------------------|
| Wattage-                | 18w                 |
| Voltage                 | 240v AC             |
| Colour Temperature (k)- | 3000K, 4000K, 5000K |
| Beam Angle-             | 60°                 |
| Lumen output-           | 1415-1600           |
| Lamp Base-              | Built in LED        |
| CRI-                    | 80+                 |
| Ip Rating-              | IP54                |
| Dimmable                | Yes                 |
| Mounting Type-          | Ceiling             |
| Material-               | Aluminium           |
| Colour-                 | White               |
| Warranty-               | 3 Years Replacement |