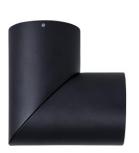

## Nella Black Surface Mounted Rotatable Downlight LED 18w

| Product Code-           | IFL-5824T-BLK       |
|-------------------------|---------------------|
| Wattage-                | 18w                 |
| Voltage                 | 240v AC             |
| Colour Temperature (k)- | 3000K, 4000K, 5000K |
| Beam Angle-             | 60°                 |
| Lumen output-           | 1415-1600           |
| Lamp Base-              | Built in LED        |
| CRI-                    | 80+                 |
| Ip Rating-              | IP54                |
| Dimmable                | Yes                 |
| Mounting Type-          | Ceiling             |
| Material-               | Aluminium           |
| Colour-                 | Black               |
| Warranty-               | 3 Years Replacement |