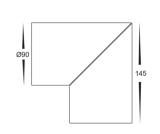

## Nella Black Surface Mounted Rotatable Downlight LED 18w

| Product Code-           | IFL-5824T-BLK       |
|-------------------------|---------------------|
| Wattage-                | 18w                 |
| Voltage                 | 240v AC             |
| Colour Temperature (k)- | 3000K, 4000K, 5000K |
| Beam Angle-             | 60°                 |
| Lumen output-           | 1415-1600           |
| Lamp Base-              | Built in LED        |
| CRI-                    | 80+                 |
| Ip Rating-              | IP54                |
| Dimmable                | Yes                 |
| Mounting Type-          | Ceiling             |
| Material-               | Aluminium           |
| Colour-                 | Black               |
| Warranty-               | 3 Years Replacement |

## **Nella White Surface Mounted Rotatable Downlight LED 18w**

| Product Code-           | IFL-5824T-WHT       |
|-------------------------|---------------------|
| Wattage-                | 18w                 |
| Voltage                 | 240v AC             |
| Colour Temperature (k)- | 3000K, 4000K, 5000K |
| Beam Angle-             | 60°                 |
| Lumen output-           | 1415-1600           |
| Lamp Base-              | Built in LED        |
| CRI-                    | 80+                 |
| Ip Rating-              | IP54                |
| Dimmable                | Yes                 |
| Mounting Type-          | Ceiling             |
| Material-               | Aluminium           |
| Colour-                 | White               |
| Warranty-               | 3 Years Replacement |