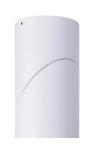

## **Nella White Surface Mounted Rotatable Downlight LED 18w**

| Product Code-           | IFL-5824T-WHT       |
|-------------------------|---------------------|
| Wattage-                | 18w                 |
| Voltage                 | 240v AC             |
| Colour Temperature (k)- | 3000K, 4000K, 5000K |
| Beam Angle-             | 60°                 |
| Lumen output-           | 1415-1600           |
| Lamp Base-              | Built in LED        |
| CRI-                    | 80+                 |
| Ip Rating-              | IP54                |
| Dimmable                | Yes                 |
| Mounting Type-          | Ceiling             |
| Material-               | Aluminium           |
| Colour-                 | White               |
| Warranty-               | 3 Years Replacement |