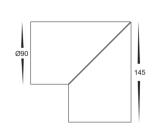

## Nella Black Surface Mounted Rotatable Downlight LED 18w

| Product Code-           | IFL-5824T-BLK       |
|-------------------------|---------------------|
| Wattage-                | 18w                 |
| Voltage                 | 240v AC             |
| Colour Temperature (k)- | 3000K, 4000K, 5000K |
| Beam Angle-             | 60°                 |
| Lumen output-           | 1415-1600           |
| Lamp Base-              | Built in LED        |
| CRI-                    | 80+                 |
| Ip Rating-              | IP54                |
| Dimmable                | Yes                 |
| Mounting Type-          | Ceiling             |
| Material-               | Aluminium           |
| Colour-                 | Black               |
| Warranty-               | 3 Years Replacement |

## **Nella White Surface Mounted Rotatable Downlight LED 18w**

| Product Code-           | IFL-5824T-WHT       |
|-------------------------|---------------------|
| Wattage-                | 18w                 |
| Voltage                 | 240v AC             |
| Colour Temperature (k)- | 3000K, 4000K, 5000K |
| Beam Angle-             | 60°                 |
| Lumen output-           | 1415-1600           |
| Lamp Base-              | Built in LED        |
| CRI-                    | 80+                 |
| Ip Rating-              | IP54                |
| Dimmable                | Yes                 |
| Mounting Type-          | Ceiling             |
| Material-               | Aluminium           |
| Colour-                 | White               |
| Warranty-               | 3 Years Replacement |