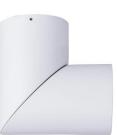

## **Nella White Surface Mounted Rotatable Downlight LED 18w**

| Product Code-           | IFL-5824T-WHT       |
|-------------------------|---------------------|
| Wattage-                | 18w                 |
| Voltage                 | 240v AC             |
| Colour Temperature (k)- | 3000K, 4000K, 5000K |
| Beam Angle-             | 60°                 |
| Lumen output-           | 1415-1600           |
| Lamp Base-              | Built in LED        |
| CRI-                    | 80+                 |
| Ip Rating-              | IP54                |
| Dimmable                | Yes                 |
| Mounting Type-          | Ceiling             |
| Material-               | Aluminium           |
| Colour-                 | White               |
| Warranty-               | 3 Years Replacement |