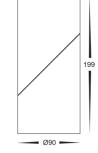

## Nella Black Surface Mounted Rotatable Downlight LED 18w

| Product Code-           | IFL-5824T-BLK       |
|-------------------------|---------------------|
| Wattage-                | 18w                 |
| Voltage                 | 240v AC             |
| Colour Temperature (k)- | 3000K, 4000K, 5000K |
| Beam Angle-             | 60°                 |
| Lumen output-           | 1415-1600           |
| Lamp Base-              | Built in LED        |
| CRI-                    | 80+                 |
| Ip Rating-              | IP54                |
| Dimmable                | Yes                 |
| Mounting Type-          | Ceiling             |
| Material-               | Aluminium           |
| Colour-                 | Black               |
| Warranty-               | 3 Years Replacement |

## **Nella White Surface Mounted Rotatable Downlight LED 18w**

| Product Code-           | IFL-5824T-WHT       |
|-------------------------|---------------------|
| Wattage-                | 18w                 |
| Voltage                 | 240v AC             |
| Colour Temperature (k)- | 3000K, 4000K, 5000K |
| Beam Angle-             | 60°                 |
| Lumen output-           | 1415-1600           |
| Lamp Base-              | Built in LED        |
| CRI-                    | 80+                 |
| Ip Rating-              | IP54                |
| Dimmable                | Yes                 |
| Mounting Type-          | Ceiling             |
| Material-               | Aluminium           |
| Colour-                 | White               |
| Warranty-               | 3 Years Replacement |