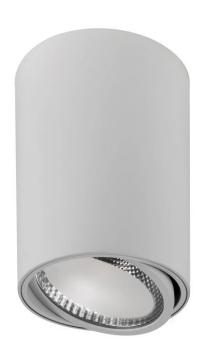

## NELLA White Adj. Surface Mounted Downlight Built in LED 18w

| Product Code-           | IFL-5815T-WHT       |
|-------------------------|---------------------|
| Wattage-                | 18w                 |
| Voltage                 | 240v AC             |
| Colour Temperature (k)- | 3000K, 4000K, 5000K |
| Beam Angle-             | 60°                 |
| Lumen output-           | 1100-1120           |
| Lamp Base-              | Built in LED        |
| CRI-                    | 80+                 |
| Ip Rating-              | IP40                |
| Dimmable                | Yes                 |
| Mounting Type-          | Ceiling             |
| Material-               | Aluminium           |
| Colour-                 | White               |
| Warranty-               | 3 Years Replacement |