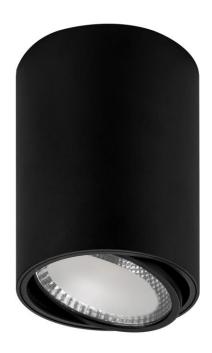

## NELLA Black Adj. Surface Mounted Downlight Built in LED 18w

| Product Code-           | IFL-5815T-BLK       |
|-------------------------|---------------------|
| Wattage-                | 18w                 |
| Voltage                 | 240v AC             |
| Colour Temperature (k)- | 3000K, 4000K, 5000K |
| Beam Angle-             | 60°                 |
| Lumen output-           | 1100-1120           |
| Lamp Base-              | Built in LED        |
| CRI-                    | 80+                 |
| Ip Rating-              | IP40                |
| Dimmable                | Yes                 |
| Mounting Type-          | Ceiling             |
| Material-               | Aluminium           |
| Colour-                 | Black               |
| Warranty-               | 3 Years Replacement |