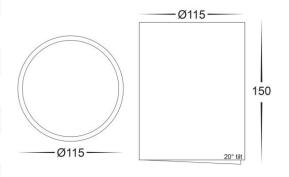

## NELLA Black Adj. Surface Mounted Downlight Built in LED 18w

| Product Code-           | IFL-5815T-BLK       |
|-------------------------|---------------------|
| Wattage-                | 18w                 |
| Voltage                 | 240v AC             |
| Colour Temperature (k)- | 3000K, 4000K, 5000K |
| Beam Angle-             | 60°                 |
| Lumen output-           | 1100-1120           |
| Lamp Base-              | Built in LED        |
| CRI-                    | 80+                 |
| Ip Rating-              | IP40                |
| Dimmable                | Yes                 |
| Mounting Type-          | Ceiling             |
| Material-               | Aluminium           |
| Colour-                 | Black               |
| Warranty-               | 3 Years Replacement |

## NELLA White Adj. Surface Mounted Downlight Built in LED 18w

| Product Code-           | IFL-5815T-WHT       |
|-------------------------|---------------------|
| Wattage-                | 18w                 |
| Voltage                 | 240v AC             |
| Colour Temperature (k)- | 3000K, 4000K, 5000K |
| Beam Angle-             | 60°                 |
| Lumen output-           | 1100-1120           |
| Lamp Base-              | Built in LED        |
| CRI-                    | 80+                 |
| Ip Rating-              | IP40                |
| Dimmable                | Yes                 |
| Mounting Type-          | Ceiling             |
| Material-               | Aluminium           |
| Colour-                 | White               |
| Warranty-               | 3 Years Replacement |