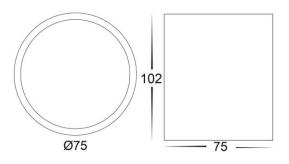

## Nella Black Adj. Surface Mounted Downlight Built in LED 7w

| Product Code-           | IFL-5812T-BLK       |
|-------------------------|---------------------|
| Wattage-                | 7w                  |
| Voltage                 | 240v AC             |
| Colour Temperature (k)- | 3000K, 4000K, 5000K |
| Beam Angle-             | 60°                 |
| Lumen output-           | 600-640             |
| Lamp Base-              | Built in LED        |
| CRI-                    | 80+                 |
| Ip Rating-              | IP40                |
| Dimmable                | Yes                 |
| Mounting Type-          | Ceiling             |
| Material-               | Aluminium           |
| Colour-                 | Black               |
| Warranty-               | 3 Years Replacement |

## Nella White Adj. Surface Mounted Downlight Built in LED 7w

| Product Code-           | IFL-5812T-WHT       |
|-------------------------|---------------------|
| Wattage-                | 7w                  |
| Voltage                 | 240v AC             |
| Colour Temperature (k)- | 3000K, 4000K, 5000K |
| Beam Angle-             | 60°                 |
| Lumen output-           | 600-640             |
| Lamp Base-              | Built in LED        |
| CRI-                    | 80+                 |
| Ip Rating-              | IP40                |
| Dimmable                | Yes                 |
| Mounting Type-          | Ceiling             |
| Material-               | Aluminium           |
| Colour-                 | White               |
| Warranty-               | 3 Years Replacement |