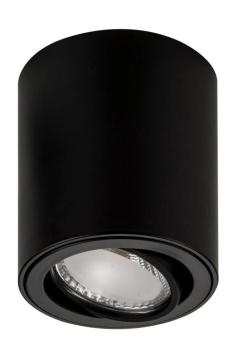

## Nella Black Adj. Surface Mounted Downlight Built in LED 7w

| Product Code-           | IFL-5812T-BLK       |
|-------------------------|---------------------|
| Wattage-                | 7w                  |
| Voltage                 | 240v AC             |
| Colour Temperature (k)- | 3000K, 4000K, 5000K |
| Beam Angle-             | 60°                 |
| Lumen output-           | 600-640             |
| Lamp Base-              | Built in LED        |
| CRI-                    | 80+                 |
| Ip Rating-              | IP40                |
| Dimmable                | Yes                 |
| Mounting Type-          | Ceiling             |
| Material-               | Aluminium           |
| Colour-                 | Black               |
| Warranty-               | 3 Years Replacement |