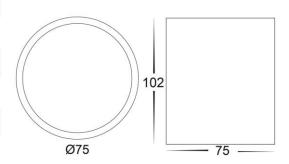

## Nella Black Adj. Surface Mounted Downlight Built in LED 7w

| Product Code-           | IFL-5812T-BLK       |
|-------------------------|---------------------|
| Wattage-                | 7w                  |
| Voltage                 | 240v AC             |
| Colour Temperature (k)- | 3000K, 4000K, 5000K |
| Beam Angle-             | 60°                 |
| Lumen output-           | 600-640             |
| Lamp Base-              | Built in LED        |
| CRI-                    | 80+                 |
| Ip Rating-              | IP40                |
| Dimmable                | Yes                 |
| Mounting Type-          | Ceiling             |
| Material-               | Aluminium           |
| Colour-                 | Black               |
| Warranty-               | 3 Years Replacement |

## Nella White Adj. Surface Mounted Downlight Built in LED 7w

| Product Code-           | IFL-5812T-WHT       |
|-------------------------|---------------------|
| Wattage-                | 7w                  |
| Voltage                 | 240v AC             |
| Colour Temperature (k)- | 3000K, 4000K, 5000K |
| Beam Angle-             | 60°                 |
| Lumen output-           | 600-640             |
| Lamp Base-              | Built in LED        |
| CRI-                    | 80+                 |
| Ip Rating-              | IP40                |
| Dimmable                | Yes                 |
| Mounting Type-          | Ceiling             |
| Material-               | Aluminium           |
| Colour-                 | White               |
| Warranty-               | 3 Years Replacement |