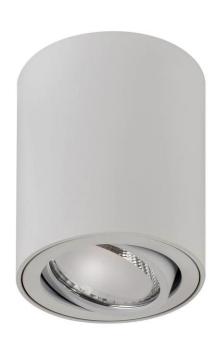

## Nella White Adj. Surface Mounted Downlight Built in LED 7w

| Product Code-           | IFL-5812T-WHT       |
|-------------------------|---------------------|
| Wattage-                | 7w                  |
| Voltage                 | 240v AC             |
| Colour Temperature (k)- | 3000K, 4000K, 5000K |
| Beam Angle-             | 60°                 |
| Lumen output-           | 600-640             |
| Lamp Base-              | Built in LED        |
| CRI-                    | 80+                 |
| Ip Rating-              | IP40                |
| Dimmable                | Yes                 |
| Mounting Type-          | Ceiling             |
| Material-               | Aluminium           |
| Colour-                 | White               |
| Warranty-               | 3 Years Replacement |