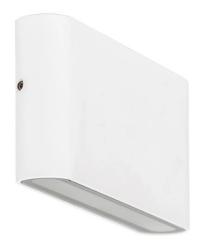

## Lisse White Up & Down TRI Colour LED Wall Light Built in LED 5w

| Product Code-           | IFL-3644T-WHT-240V  |
|-------------------------|---------------------|
| Wattage-                | 2x5w                |
| Voltage                 | 240v AC             |
| Colour Temperature (k)- | 3000K, 4000K, 5500K |
| Beam Angle-             | 120°                |
| Lumen output-           | 300-325             |
| Lamp Base-              | Built in LED        |
| CRI-                    | 80+                 |
| Ip Rating-              | IP54                |
| Dimmable                | No                  |
| Mounting Type-          | Surface             |
| Material-               | Aluminium           |
| Colour-                 | White               |
| Warranty-               | 3 Years Replacement |

## Lisse White Up & Down TRI Colour LED Wall Light Built in LED 5w

| Product Code-           | IFL-3644T-WHT-12V   |
|-------------------------|---------------------|
| Wattage-                | 2x5w                |
| Voltage                 | 12v DC              |
| Colour Temperature (k)- | 3000K, 4000K, 5500K |
| Beam Angle-             | 120°                |
| Lumen output-           | 300-325             |
| Lamp Base-              | Built in LED        |
| CRI-                    | 80+                 |
| Ip Rating-              | IP54                |
| Dimmable                | No                  |
| Mounting Type-          | Surface             |
| Material-               | Aluminium           |
| Colour-                 | White               |
| Warranty-               | 3 Years Replacement |

## Lisse White Up & Down RGBW LED Wall Light Built in LED 5w

| Product Code-           | IFL-3644RGBW-WHT    |
|-------------------------|---------------------|
| Wattage-                | 2x5w                |
| Voltage                 | 12v DC              |
| Colour Temperature (k)- | RGBW (RGB + 3000K)  |
| Beam Angle-             | 120°                |
| Lumen output-           | 2x180 (3000K)       |
| Lamp Base-              | Built in LED        |
| CRI-                    | 80+                 |
| Ip Rating-              | IP54                |
| Dimmable                | Yes                 |
| Mounting Type-          | Surface             |
| Material-               | Aluminium           |
| Colour-                 | White               |
| Warranty-               | 3 Years Replacement |