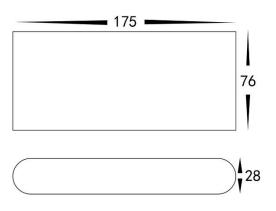

## Lisse White Up & Down TRI Colour LED Wall Light Built in LED 5w

| Product Code-           | IFL-3644T-WHT-240V  |
|-------------------------|---------------------|
| Wattage-                | 2x5w                |
| Voltage                 | 240v AC             |
| Colour Temperature (k)- | 3000K, 4000K, 5500K |
| Beam Angle-             | 120°                |
| Lumen output-           | 300-325             |
| Lamp Base-              | Built in LED        |
| CRI-                    | 80+                 |
| Ip Rating-              | IP54                |
| Dimmable                | No                  |
| Mounting Type-          | Surface             |
| Material-               | Aluminium           |
| Colour-                 | White               |
| Warranty-               | 3 Years Replacement |

## Lisse White Up & Down TRI Colour LED Wall Light Built in LED 5w

| Product Code-           | IFL-3644T-WHT-12V   |
|-------------------------|---------------------|
| Wattage-                | 2x5w                |
| Voltage                 | 12v DC              |
| Colour Temperature (k)- | 3000K, 4000K, 5500K |
| Beam Angle-             | 120°                |
| Lumen output-           | 300-325             |
| Lamp Base-              | Built in LED        |
| CRI-                    | 80+                 |
| Ip Rating-              | IP54                |
| Dimmable                | No                  |
| Mounting Type-          | Surface             |
| Material-               | Aluminium           |
| Colour-                 | White               |
| Warranty-               | 3 Years Replacement |

## Lisse White Up & Down RGBW LED Wall Light Built in LED 5w

| Product Code-           | IFL-3644RGBW-WHT    |
|-------------------------|---------------------|
| Wattage-                | 2x5w                |
| Voltage                 | 12v DC              |
| Colour Temperature (k)- | RGBW (RGB + 3000K)  |
| Beam Angle-             | 120°                |
| Lumen output-           | 2x180 (3000K)       |
| Lamp Base-              | Built in LED        |
| CRI-                    | 80+                 |
| Ip Rating-              | IP54                |
| Dimmable                | Yes                 |
| Mounting Type-          | Surface             |
| Material-               | Aluminium           |
| Colour-                 | White               |
| Warranty-               | 3 Years Replacement |