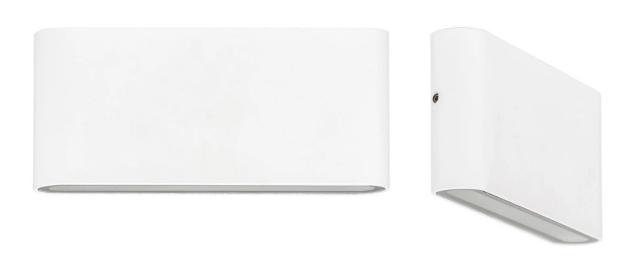

## Lisse White Up & Down TRI Colour LED Wall Light Built in LED 5w

| Product Code-           | IFL-3644T-WHT-240V  |
|-------------------------|---------------------|
| Wattage-                | 2x5w                |
| Voltage                 | 240v AC             |
| Colour Temperature (k)- | 3000K, 4000K, 5500K |
| Beam Angle-             | 120°                |
| Lumen output-           | 300-325             |
| Lamp Base-              | Built in LED        |
| CRI-                    | 80+                 |
| Ip Rating-              | IP54                |
| Dimmable                | No                  |
| Mounting Type-          | Surface             |
| Material-               | Aluminium           |
| Colour-                 | White               |
| Warranty-               | 3 Years Replacement |

## Lisse White Up & Down TRI Colour LED Wall Light Built in LED 5w

| Product Code-           | IFL-3644T-WHT-12V   |
|-------------------------|---------------------|
| Wattage-                | 2x5w                |
| Voltage                 | 12v DC              |
| Colour Temperature (k)- | 3000K, 4000K, 5500K |
| Beam Angle-             | 120°                |
| Lumen output-           | 300-325             |
| Lamp Base-              | Built in LED        |
| CRI-                    | 80+                 |
| Ip Rating-              | IP54                |
| Dimmable                | No                  |
| Mounting Type-          | Surface             |
| Material-               | Aluminium           |
| Colour-                 | White               |
| Warranty-               | 3 Years Replacement |

## Lisse White Up & Down RGBW LED Wall Light Built in LED 5w

| Product Code-           | IFL-3644RGBW-WHT    |
|-------------------------|---------------------|
| Wattage-                | 2x5w                |
| Voltage                 | 12v DC              |
| Colour Temperature (k)- | RGBW (RGB + 3000K)  |
| Beam Angle-             | 120°                |
| Lumen output-           | 2x180 (3000K)       |
| Lamp Base-              | Built in LED        |
| CRI-                    | 80+                 |
| Ip Rating-              | IP54                |
| Dimmable                | Yes                 |
| Mounting Type-          | Surface             |
| Material-               | Aluminium           |
| Colour-                 | White               |
| Warranty-               | 3 Years Replacement |