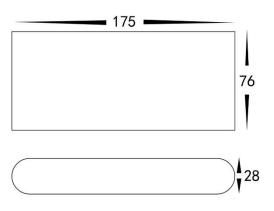

## Lisse White Up & Down TRI Colour LED Wall Light Built in LED 5w

| Product Code-           | IFL-3644T-WHT-240V  |
|-------------------------|---------------------|
| Wattage-                | 2x5w                |
| Voltage                 | 240v AC             |
| Colour Temperature (k)- | 3000K, 4000K, 5500K |
| Beam Angle-             | 120°                |
| Lumen output-           | 300-325             |
| Lamp Base-              | Built in LED        |
| CRI-                    | 80+                 |
| Ip Rating-              | IP54                |
| Dimmable                | No                  |
| Mounting Type-          | Surface             |
| Material-               | Aluminium           |
| Colour-                 | White               |
| Warranty-               | 3 Years Replacement |

## Lisse White Up & Down TRI Colour LED Wall Light Built in LED 5w

| Product Code-           | IFL-3644T-WHT-12V   |
|-------------------------|---------------------|
| Wattage-                | 2x5w                |
| Voltage                 | 12v DC              |
| Colour Temperature (k)- | 3000K, 4000K, 5500K |
| Beam Angle-             | 120°                |
| Lumen output-           | 300-325             |
| Lamp Base-              | Built in LED        |
| CRI-                    | 80+                 |
| Ip Rating-              | IP54                |
| Dimmable                | No                  |
| Mounting Type-          | Surface             |
| Material-               | Aluminium           |
| Colour-                 | White               |
| Warranty-               | 3 Years Replacement |

## Lisse White Up & Down RGBW LED Wall Light Built in LED 5w

| Product Code-           | IFL-3644RGBW-WHT    |
|-------------------------|---------------------|
| Wattage-                | 2x5w                |
| Voltage                 | 12v DC              |
| Colour Temperature (k)- | RGBW (RGB + 3000K)  |
| Beam Angle-             | 120°                |
| Lumen output-           | 2x180 (3000K)       |
| Lamp Base-              | Built in LED        |
| CRI-                    | 80+                 |
| Ip Rating-              | IP54                |
| Dimmable                | Yes                 |
| Mounting Type-          | Surface             |
| Material-               | Aluminium           |
| Colour-                 | White               |
| Warranty-               | 3 Years Replacement |