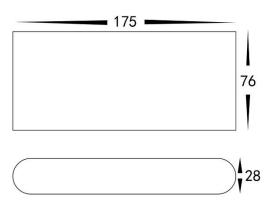

## Lisse Black Up & Down RGBW LED Wall Light Built in LED 5w

| Product Code-           | IFL-3644RGBW-BLK    |
|-------------------------|---------------------|
| Wattage-                | 2x5w                |
| Voltage                 | 12v DC              |
| Colour Temperature (k)- | RGBW (RGB + 3000K)  |
| Beam Angle-             | 120°                |
| Lumen output-           | 2x180 (3000K)       |
| Lamp Base-              | Built in LED        |
| CRI-                    | 80+                 |
| Ip Rating-              | IP54                |
| Dimmable                | Yes                 |
| Mounting Type-          | Surface             |
| Material-               | Aluminium           |
| Colour-                 | Black               |
| Warranty-               | 3 Years Replacement |