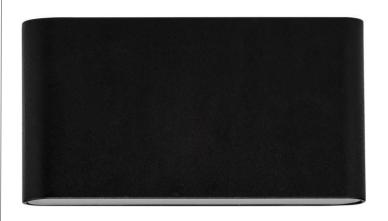

## Lisse Black Up & Down TRI Colour LED Wall Light LED 5w

| Product Code-           | IFL-3644T-BLK-240V  |
|-------------------------|---------------------|
| Wattage-                | 2x5w                |
| Voltage                 | 240v AC             |
| Colour Temperature (k)- | 3000K, 4000K, 5500K |
| Beam Angle-             | 120°                |
| Lumen output-           | 300-325             |
| Lamp Base-              | Built in LED        |
| CRI-                    | 80+                 |
| Ip Rating-              | IP54                |
| Dimmable                | No                  |
| Mounting Type-          | Surface             |
| Material-               | Aluminium           |
| Colour-                 | Black               |
| Warranty-               | 3 Years Replacement |

## Lisse Black Up & Down TRI Colour LED Wall Light LED 5w

| Product Code-           | IFL-3644T-BLK-12V   |
|-------------------------|---------------------|
| Wattage-                | 2x5w                |
| Voltage                 | 12v DC              |
| Colour Temperature (k)- | 3000K, 4000K, 5500K |
| Beam Angle-             | 120°                |
| Lumen output-           | 300-325             |
| Lamp Base-              | Built in LED        |
| CRI-                    | 80+                 |
| Ip Rating-              | IP54                |
| Dimmable                | No                  |
| Mounting Type-          | Surface             |
| Material-               | Aluminium           |
| Colour-                 | Black               |
| Warranty-               | 3 Years Replacement |

## Lisse Black Up & Down RGBW LED Wall Light Built in LED 5w

| Product Code-           | IFL-3644RGBW-BLK    |
|-------------------------|---------------------|
| Wattage-                | 2x5w                |
| Voltage                 | 12v DC              |
| Colour Temperature (k)- | RGBW (RGB + 3000K)  |
| Beam Angle-             | 120°                |
| Lumen output-           | 2x180 (3000K)       |
| Lamp Base-              | Built in LED        |
| CRI-                    | 80+                 |
| Ip Rating-              | IP54                |
| Dimmable                | Yes                 |
| Mounting Type-          | Surface             |
| Material-               | Aluminium           |
| Colour-                 | Black               |
| Warranty-               | 3 Years Replacement |