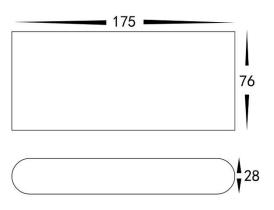

## Lisse Black Up & Down TRI Colour LED Wall Light LED 5w

| Product Code-           | IFL-3644T-BLK-240V  |
|-------------------------|---------------------|
| Wattage-                | 2x5w                |
| Voltage                 | 240v AC             |
| Colour Temperature (k)- | 3000K, 4000K, 5500K |
| Beam Angle-             | 120°                |
| Lumen output-           | 300-325             |
| Lamp Base-              | Built in LED        |
| CRI-                    | 80+                 |
| Ip Rating-              | IP54                |
| Dimmable                | No                  |
| Mounting Type-          | Surface             |
| Material-               | Aluminium           |
| Colour-                 | Black               |
| Warranty-               | 3 Years Replacement |

## Lisse Black Up & Down TRI Colour LED Wall Light LED 5w

| Product Code-           | IFL-3644T-BLK-12V   |
|-------------------------|---------------------|
| Wattage-                | 2x5w                |
| Voltage                 | 12v DC              |
| Colour Temperature (k)- | 3000K, 4000K, 5500K |
| Beam Angle-             | 120°                |
| Lumen output-           | 300-325             |
| Lamp Base-              | Built in LED        |
| CRI-                    | 80+                 |
| Ip Rating-              | IP54                |
| Dimmable                | No                  |
| Mounting Type-          | Surface             |
| Material-               | Aluminium           |
| Colour-                 | Black               |
| Warranty-               | 3 Years Replacement |

## Lisse Black Up & Down RGBW LED Wall Light Built in LED 5w

| Product Code-           | IFL-3644RGBW-BLK    |
|-------------------------|---------------------|
| Wattage-                | 2x5w                |
| Voltage                 | 12v DC              |
| Colour Temperature (k)- | RGBW (RGB + 3000K)  |
| Beam Angle-             | 120°                |
| Lumen output-           | 2x180 (3000K)       |
| Lamp Base-              | Built in LED        |
| CRI-                    | 80+                 |
| Ip Rating-              | IP54                |
| Dimmable                | Yes                 |
| Mounting Type-          | Surface             |
| Material-               | Aluminium           |
| Colour-                 | Black               |
| Warranty-               | 3 Years Replacement |