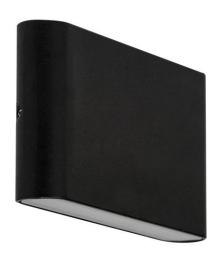

## Lisse Black Up & Down TRI Colour LED Wall Light LED 5w

| Product Code-           | IFL-3644T-BLK-240V  |
|-------------------------|---------------------|
| Wattage-                | 2x5w                |
| Voltage                 | 240v AC             |
| Colour Temperature (k)- | 3000K, 4000K, 5500K |
| Beam Angle-             | 120°                |
| Lumen output-           | 300-325             |
| Lamp Base-              | Built in LED        |
| CRI-                    | 80+                 |
| Ip Rating-              | IP54                |
| Dimmable                | No                  |
| Mounting Type-          | Surface             |
| Material-               | Aluminium           |
| Colour-                 | Black               |
| Warranty-               | 3 Years Replacement |

## Lisse Black Up & Down TRI Colour LED Wall Light LED 5w

| Product Code-           | IFL-3644T-BLK-12V   |
|-------------------------|---------------------|
| Wattage-                | 2x5w                |
| Voltage                 | 12v DC              |
| Colour Temperature (k)- | 3000K, 4000K, 5500K |
| Beam Angle-             | 120°                |
| Lumen output-           | 300-325             |
| Lamp Base-              | Built in LED        |
| CRI-                    | 80+                 |
| Ip Rating-              | IP54                |
| Dimmable                | No                  |
| Mounting Type-          | Surface             |
| Material-               | Aluminium           |
| Colour-                 | Black               |
| Warranty-               | 3 Years Replacement |

## Lisse Black Up & Down RGBW LED Wall Light Built in LED 5w

| Product Code-           | IFL-3644RGBW-BLK    |
|-------------------------|---------------------|
| Wattage-                | 2x5w                |
| Voltage                 | 12v DC              |
| Colour Temperature (k)- | RGBW (RGB + 3000K)  |
| Beam Angle-             | 120°                |
| Lumen output-           | 2x180 (3000K)       |
| Lamp Base-              | Built in LED        |
| CRI-                    | 80+                 |
| Ip Rating-              | IP54                |
| Dimmable                | Yes                 |
| Mounting Type-          | Surface             |
| Material-               | Aluminium           |
| Colour-                 | Black               |
| Warranty-               | 3 Years Replacement |