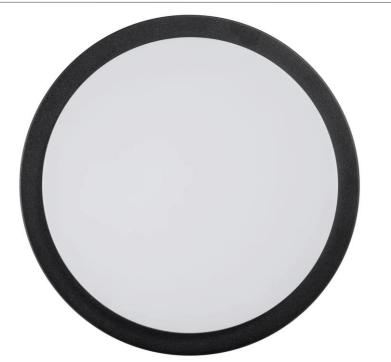

## Liptor Black 20w Ceiling Mounted Oyster Built in LED 20w

| Product Code-           | IFL-36052T-BLK      |
|-------------------------|---------------------|
| Wattage-                | 20w                 |
| Voltage                 | 240v AC             |
| Colour Temperature (k)- | 3000K, 4000K, 5500K |
| Beam Angle-             | 120°                |
| Lumen output-           | 1130-1360           |
| Lamp Base-              | Built in LED        |
| CRI-                    | 80+                 |
| Ip Rating-              | IP54                |
| Dimmable                | No                  |
| Mounting Type-          | Ceiling             |
| Material-               | Aluminium           |
| Colour-                 | Black               |
| Warranty-               | 3 Years Replacement |