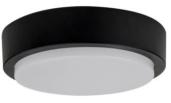

## Liptor Black 20w Ceiling Mounted Oyster Built in LED 20w

| Product Code-           | IFL-36052T-BLK      |
|-------------------------|---------------------|
| Wattage-                | 20w                 |
| Voltage                 | 240v AC             |
| Colour Temperature (k)- | 3000K, 4000K, 5500K |
| Beam Angle-             | 120°                |
| Lumen output-           | 1130-1360           |
| Lamp Base-              | Built in LED        |
| CRI-                    | 80+                 |
| Ip Rating-              | IP54                |
| Dimmable                | No                  |
| Mounting Type-          | Ceiling             |
| Material-               | Aluminium           |
| Colour-                 | Black               |
| Warranty-               | 3 Years Replacement |