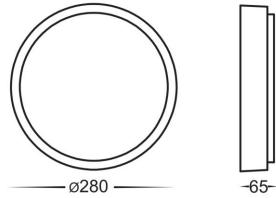

## Liptor Black 20w Ceiling Mounted Oyster Built in LED 20w

| Product Code-           | IFL-36052T-BLK      |
|-------------------------|---------------------|
| Wattage-                | 20w                 |
| Voltage                 | 240v AC             |
| Colour Temperature (k)- | 3000K, 4000K, 5500K |
| Beam Angle-             | 120°                |
| Lumen output-           | 1130-1360           |
| Lamp Base-              | Built in LED        |
| CRI-                    | 80+                 |
| Ip Rating-              | IP54                |
| Dimmable                | No                  |
| Mounting Type-          | Ceiling             |
| Material-               | Aluminium           |
| Colour-                 | Black               |
| Warranty-               | 3 Years Replacement |

## Liptor White 20w Ceiling Mounted Oyster Built in LED 20w

| Product Code-           | IFL-36052T-WHT      |
|-------------------------|---------------------|
| Wattage-                | 20w                 |
| Voltage                 | 240v AC             |
| Colour Temperature (k)- | 3000K, 4000K, 5500K |
| Beam Angle-             | 120°                |
| Lumen output-           | 1130-1360           |
| Lamp Base-              | Built in LED        |
| CRI-                    | 80+                 |
| Ip Rating-              | IP54                |
| Dimmable                | No                  |
| Mounting Type-          | Ceiling             |
| Material-               | Aluminium           |
| Colour-                 | White               |
| Warranty-               | 3 Years Replacement |

-65-