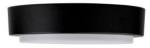

## Liptor Black 10w Ceiling Mounted Oyster Built in LED 10w

| Product Code-           | IFL-36051T-BLK      |
|-------------------------|---------------------|
| Wattage-                | 10w                 |
| Voltage                 | 240v AC             |
| Colour Temperature (k)- | 3000K, 4000K, 5500K |
| Beam Angle-             | 120°                |
| Lumen output-           | 440-480             |
| Lamp Base-              | Built in LED        |
| CRI-                    | 80+                 |
| Ip Rating-              | IP54                |
| Dimmable                | No                  |
| Mounting Type-          | Ceiling             |
| Material-               | Aluminium           |
| Colour-                 | Black               |
| Warranty-               | 3 Years Replacement |