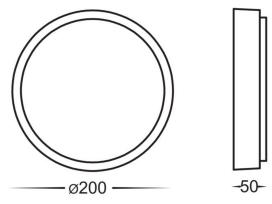

## Liptor Black 10w Ceiling Mounted Oyster Built in LED 10w

| Product Code-           | IFL-36051T-BLK      |
|-------------------------|---------------------|
| Wattage-                | 10w                 |
| Voltage                 | 240v AC             |
| Colour Temperature (k)- | 3000K, 4000K, 5500K |
| Beam Angle-             | 120°                |
| Lumen output-           | 440-480             |
| Lamp Base-              | Built in LED        |
| CRI-                    | 80+                 |
| Ip Rating-              | IP54                |
| Dimmable                | No                  |
| Mounting Type-          | Ceiling             |
| Material-               | Aluminium           |
| Colour-                 | Black               |
| Warranty-               | 3 Years Replacement |