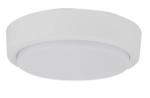

## Liptor White 10w Ceiling Mounted Oyster Built in LED 10w

| Product Code-           | IFL-36051T-WHT      |
|-------------------------|---------------------|
| Wattage-                | 10w                 |
| Voltage                 | 240v AC             |
| Colour Temperature (k)- | 3000K, 4000K, 5500K |
| Beam Angle-             | 120°                |
| Lumen output-           | 440-480             |
| Lamp Base-              | Built in LED        |
| CRI-                    | 80+                 |
| Ip Rating-              | IP54                |
| Dimmable                | No                  |
| Mounting Type-          | Ceiling             |
| Material-               | Aluminium           |
| Colour-                 | White               |
| Warranty-               | 3 Years Replacement |