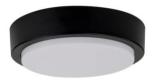

## Liptor Black 10w Ceiling Mounted Oyster Built in LED 10w

| Product Code-           | IFL-36051T-BLK      |
|-------------------------|---------------------|
| Wattage-                | 10w                 |
| Voltage                 | 240v AC             |
| Colour Temperature (k)- | 3000K, 4000K, 5500K |
| Beam Angle-             | 120°                |
| Lumen output-           | 440-480             |
| Lamp Base-              | Built in LED        |
| CRI-                    | 80+                 |
| Ip Rating-              | IP54                |
| Dimmable                | No                  |
| Mounting Type-          | Ceiling             |
| Material-               | Aluminium           |
| Colour-                 | Black               |
| Warranty-               | 3 Years Replacement |