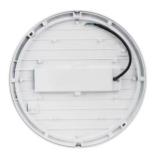

## Liptor White 10w Ceiling Mounted Oyster Built in LED 10w

| Product Code-           | IFL-36051T-WHT      |
|-------------------------|---------------------|
| Wattage-                | 10w                 |
| Voltage                 | 240v AC             |
| Colour Temperature (k)- | 3000K, 4000K, 5500K |
| Beam Angle-             | 120°                |
| Lumen output-           | 440-480             |
| Lamp Base-              | Built in LED        |
| CRI-                    | 80+                 |
| Ip Rating-              | IP54                |
| Dimmable                | No                  |
| Mounting Type-          | Ceiling             |
| Material-               | Aluminium           |
| Colour-                 | White               |
| Warranty-               | 3 Years Replacement |