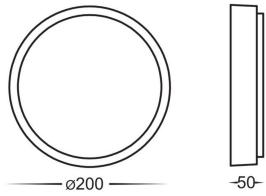

## Liptor White 10w Ceiling Mounted Oyster Built in LED 10w

| Product Code-           | IFL-36051T-WHT      |
|-------------------------|---------------------|
| Wattage-                | 10w                 |
| Voltage                 | 240v AC             |
| Colour Temperature (k)- | 3000K, 4000K, 5500K |
| Beam Angle-             | 120°                |
| Lumen output-           | 440-480             |
| Lamp Base-              | Built in LED        |
| CRI-                    | 80+                 |
| Ip Rating-              | IP54                |
| Dimmable                | No                  |
| Mounting Type-          | Ceiling             |
| Material-               | Aluminium           |
| Colour-                 | White               |
| Warranty-               | 3 Years Replacement |