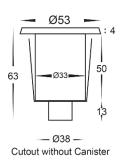

ck Step or Inground Light Built in LED 1w





| Product Code-           | IFL-2892C-BLK       |
|-------------------------|---------------------|
| Wattage-                | 1w                  |
| Voltage                 | 12v DC              |
| Colour Temperature (k)- | 5000K               |
| Beam Angle-             | 30°                 |
| Lumen output-           | 90                  |
| Lamp Base-              | Built in LED        |
| CRI-                    | 80+                 |
| Ip Rating-              | IP67                |
| Dimmable                | No                  |
| Mounting Type           | Ground              |
| Material-               | 316 Stainless Steel |
| Colour-                 | Black               |
| Warranty-               | 3 Years Replacement |







### Mini Ollo Copper Step or Inground Light Built in LED 1w





| Product Code-           | IFL-2892W-CP        |
|-------------------------|---------------------|
| Wattage-                | 1w                  |
| Voltage                 | 12v DC              |
| Colour Temperature (k)- | 3000K               |
| Beam Angle-             | 30°                 |
| Lumen output-           | 80                  |
| Lamp Base-              | Built in LED        |
| CRI-                    | 80+                 |
| Ip Rating-              | IP67                |
| Dimmable                | No                  |
| Mounting Type           | Ground              |
| Material-               | 316 Stainless Steel |
| Colour-                 | Copper              |
| Warranty-               | 3 Y