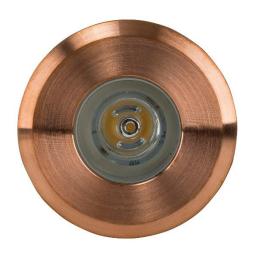

### Mini Ollo Copper Step or Inground Light Built in LED 1w

| Product Code-           | IFL-2892W-CP        |
|-------------------------|---------------------|
| Wattage-                | 1w                  |
| Voltage                 | 12v DC              |
| Colour Temperature (k)- | 3000K               |
| Beam Angle-             | 30°                 |
| Lumen output-           | 80                  |
| Lamp Base-              | Built in LED        |
| CRI-                    | 80+                 |
| Ip Rating-              | IP67                |
| Dimmable                | No                  |
| Mounting Type           | Ground              |
| Material-               | 316 Stainless Steel |
| Colour-                 | Copper              |
| Warranty-               | 3 Years Replacement |

### Mini Ollo Copper Step or Inground Light Built in LED 1w

| Product Code-           | IFL-2892C-CP        |
|-------------------------|---------------------|
| Wattage-                | 1w                  |
| Voltage                 | 12v DC              |
| Colour Temperature (k)- | 5000K               |
| Beam Angle-             | 30°                 |
| Lumen output-           | 90                  |
| Lamp Base-              | Built in LED        |
| CRI-                    | 80+                 |
| Ip Rating-              | IP67                |
| Dimmable                | No                  |
| Mounting Type           | Ground              |
| Material-               | 316 Stainless Steel |
| Colour-                 | Copper              |
| Warranty-               | 3 Years Replacement |