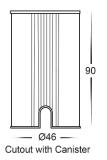

teel Step or Inground Light Built in LED 1w





| Product Code-           | IFL-2892C-SS316     |
|-------------------------|---------------------|
| Wattage-                | 1w                  |
| Voltage                 | 12v DC              |
| Colour Temperature (k)- | 5000K               |
| Beam Angle-             | 30°                 |
| Lumen output-           | 90                  |
| Lamp Base-              | Built in LED        |
| CRI-                    | 80+                 |
| Ip Rating-              | IP67                |
| Dimmable                | No                  |
| Mounting Type           | Ground              |
| Material-               | 316 Stainless Steel |
| Colour-                 | Stainless Steel     |
| Warranty-               | 3 Years Replacement |