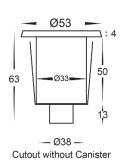

ck Step or Inground Light Built in LED 1w





| Product Code-           | IFL-2892W-BLK       |
|-------------------------|---------------------|
| Wattage-                | 1w                  |
| Voltage                 | 12v DC              |
| Colour Temperature (k)- | 3000K               |
| Beam Angle-             | 30°                 |
| Lumen output-           | 80                  |
| Lamp Base-              | Built in LED        |
| CRI-                    | 80+                 |
| Ip Rating-              | IP67                |
| Dimmable                | No                  |
| Mounting Type           | Ground              |
| Material-               | 316 Stainless Steel |
| Colour-                 | Black               |
| Warranty-               | 3 Years Replacement |







# Mini Ollo Black Step or Inground Light Built in LED 1w





| Product Code-           | IFL-2892C-BLK       |
|-------------------------|---------------------|
| Wattage-                | 1w                  |
| Voltage                 | 12v DC              |
| Colour Temperature (k)- | 5000K               |
| Beam Angle-             | 30°                 |
| Lumen output-           | 90                  |
| Lamp Base-              | Built in LED        |
| CRI-                    | 80+                 |
| Ip Rating-              | IP67                |
| Dimmable                | No                  |
| Mounting Type           | Ground              |
| Material-               | 316 Stainless Steel |
| Colour-                 | Black               |
| Warranty-               | 3 Year