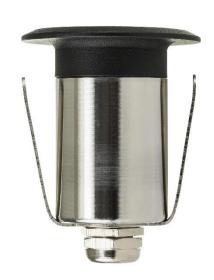

## Mini Ollo 316 Stainless Steel Step or Inground Light Built in LED 1w

| Product Code-           | IFL-2892W-SS316     |
|-------------------------|---------------------|
| Wattage-                | 1w                  |
| Voltage                 | 12v DC              |
| Colour Temperature (k)- | 3000K               |
| Beam Angle-             | 30°                 |
| Lumen output-           | 80                  |
| Lamp Base-              | Built in LED        |
| CRI-                    | 80+                 |
| Ip Rating-              | IP67                |
| Dimmable                | No                  |
| Mounting Type           | Ground              |
| Material-               | 316 Stainless Steel |
| Colour-                 | Stainless Steel     |
| Warranty-               | 3 Years Replacement |