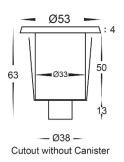

er Step or Inground Light Built in LED 1w





| Product Code-           | IFL-2892W-CP        |
|-------------------------|---------------------|
| Wattage-                | 1w                  |
| Voltage                 | 12v DC              |
| Colour Temperature (k)- | 3000K               |
| Beam Angle-             | 30°                 |
| Lumen output-           | 80                  |
| Lamp Base-              | Built in LED        |
| CRI-                    | 80+                 |
| Ip Rating-              | IP67                |
| Dimmable                | No                  |
| Mounting Type           | Ground              |
| Material-               | 316 Stainless Steel |
| Colour-                 | Copper              |
| Warranty-               | 3 Years Replacement |







### Mini Ollo Copper Step or Inground Light Built in LED 1w





| Product Code-           | IFL-2892C-CP        |
|-------------------------|---------------------|
| Wattage-                | 1w                  |
| Voltage                 | 12v DC              |
| Colour Temperature (k)- | 5000K               |
| Beam Angle-             | 30°                 |
| Lumen output-           | 90                  |
| Lamp Base-              | Built in LED        |
| CRI-                    | 80+                 |
| Ip Rating-              | IP67                |
| Dimmable                | No                  |
| Mounting Type           | Ground              |
| Material-               | 316 Stainless Steel |
| Colour-                 | Copper              |
| Warranty-               | 3 Y