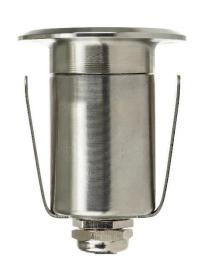

# Mini Ollo Black Step or Inground Light Built in LED 1w

| Product Code-           | IFL-2892W-BLK       |
|-------------------------|---------------------|
| Wattage-                | 1w                  |
| Voltage                 | 12v DC              |
| Colour Temperature (k)- | 3000K               |
| Beam Angle-             | 30°                 |
| Lumen output-           | 80                  |
| Lamp Base-              | Built in LED        |
| CRI-                    | 80+                 |
| Ip Rating-              | IP67                |
| Dimmable                | No                  |
| Mounting Type           | Ground              |
| Material-               | 316 Stainless Steel |
| Colour-                 | Black               |
| Warranty-               | 3 Years Replacement |

# Mini Ollo Black Step or Inground Light Built in LED 1w

| Product Code-           | IFL-2892C-BLK       |
|-------------------------|---------------------|
| Wattage-                | 1w                  |
| Voltage                 | 12v DC              |
| Colour Temperature (k)- | 5000K               |
| Beam Angle-             | 30°                 |
| Lumen output-           | 90                  |
| Lamp Base-              | Built in LED        |
| CRI-                    | 80+                 |
| Ip Rating-              | IP67                |
| Dimmable                | No                  |
| Mounting Type           | Ground              |
| Material-               | 316 Stainless Steel |
| Colour-                 | Black               |
| Warranty-               | 3 Years Replacement |

### Mini Ollo Copper Step or Inground Light Built in LED 1w

| Product Code-           | IFL-2892W-CP        |
|-------------------------|---------------------|
| Wattage-                | 1w                  |
| Voltage                 | 12v DC              |
| Colour Temperature (k)- | 3000K               |
| Beam Angle-             | 30°                 |
| Lumen output-           | 80                  |
| Lamp Base-              | Built in LED        |
| CRI-                    | 80+                 |
| Ip Rating-              | IP67                |
| Dimmable                | No                  |
| Mounting Type           | Ground              |
| Material-               | 316 Stainless Steel |
| Colour-                 | Copper              |
| Warranty-               | 3 Years Replacement |

### Mini Ollo Copper Step or Inground Light Built in LED 1w

| Product Code-           | IFL-2892C-CP        |
|-------------------------|---------------------|
| Wattage-                | 1w                  |
| Voltage                 | 12v DC              |
| Colour Temperature (k)- | 5000K               |
| Beam Angle-             | 30°                 |
| Lumen output-           | 90                  |
| Lamp Base-              | Built in LED        |
| CRI-                    | 80+                 |
| Ip Rating-              | IP67                |
| Dimmable                | No                  |
| Mounting Type           | Ground              |
| Material-               | 316 Stainless Steel |
| Colour-                 | Copper              |
| Warranty-               | 3 Years Replacement |

## Mini Ollo 316 Stainless Steel Step or Inground Light Built in LED 1w

| Product Code-           | IFL-2892W-SS316     |
|-------------------------|---------------------|
| Wattage-                | 1w                  |
| Voltage                 | 12v DC              |
| Colour Temperature (k)- | 3000K               |
| Beam Angle-             | 30°                 |
| Lumen output-           | 80                  |
| Lamp Base-              | Built in LED        |
| CRI-                    | 80+                 |
| Ip Rating-              | IP67                |
| Dimmable                | No                  |
| Mounting Type           | Ground              |
| Material-               | 316 Stainless Steel |
| Colour-                 | Stainless Steel     |
| Warranty-               | 3 Years Replacement |

## Mini Ollo 316 Stainless Steel Step or Inground Light Built in LED 1w

| Product Code-           | IFL-2892C-SS316     |
|-------------------------|---------------------|
| Wattage-                | 1w                  |
| Voltage                 | 12v DC              |
| Colour Temperature (k)- | 5000K               |
| Beam Angle-             | 30°                 |
| Lumen output-           | 90                  |
| Lamp Base-              | Built in LED        |
| CRI-                    | 80+                 |
| Ip Rating-              | IP67                |
| Dimmable                | No                  |
| Mounting Type           | Ground              |
| Material-               | 316 Stainless Steel |
| Colour-                 | Stainless Steel     |
| Warranty-               | 3 Years Replacement |