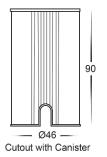

teel Step or Inground Light Built in LED 1w





| Product Code-           | IFL-2892W-SS316     |
|-------------------------|---------------------|
| Wattage-                | 1w                  |
| Voltage                 | 12v DC              |
| Colour Temperature (k)- | 3000K               |
| Beam Angle-             | 30°                 |
| Lumen output-           | 80                  |
| Lamp Base-              | Built in LED        |
| CRI-                    | 80+                 |
| Ip Rating-              | IP67                |
| Dimmable                | No                  |
| Mounting Type           | Ground              |
| Material-               | 316 Stainless Steel |
| Colour-                 | Stainless Steel     |
| Warranty-               | 3 Years Replacement |





Cutout without Canister



## Mini Ollo 316 Stainless Steel Step or Inground Light Built in LED 1w





| Product Code-           | IFL-2892C-SS316     |
|-------------------------|---------------------|
| Wattage-                | 1w                  |
| Voltage                 | 12v DC              |
| Colour Temperature (k)- | 5000K               |
| Beam Angle-             | 30°                 |
| Lumen output-           | 90                  |
| Lamp Base-              | Built in LED        |
| CRI-                    | 80+                 |
| Ip Rating-              | IP67                |
| Dimmable                | No                  |
| Mounting Type           | Ground              |
| Material-               | 316 Stainless Steel |
| Colour-                 | Stainless Stee