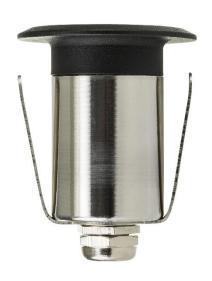

# Mini Ollo Black Step or Inground Light Built in LED 1w

| Product Code-           | IFL-2892W-BLK       |
|-------------------------|---------------------|
| Wattage-                | 1w                  |
| Voltage                 | 12v DC              |
| Colour Temperature (k)- | 3000K               |
| Beam Angle-             | 30°                 |
| Lumen output-           | 80                  |
| Lamp Base-              | Built in LED        |
| CRI-                    | 80+                 |
| Ip Rating-              | IP67                |
| Dimmable                | No                  |
| Mounting Type           | Ground              |
| Material-               | 316 Stainless Steel |
| Colour-                 | Black               |
| Warranty-               | 3 Years Replacement |

# Mini Ollo Black Step or Inground Light Built in LED 1w

| Product Code-           | IFL-2892C-BLK       |
|-------------------------|---------------------|
| Wattage-                | 1w                  |
| Voltage                 | 12v DC              |
| Colour Temperature (k)- | 5000K               |
| Beam Angle-             | 30°                 |
| Lumen output-           | 90                  |
| Lamp Base-              | Built in LED        |
| CRI-                    | 80+                 |
| Ip Rating-              | IP67                |
| Dimmable                | No                  |
| Mounting Type           | Ground              |
| Material-               | 316 Stainless Steel |
| Colour-                 | Black               |
| Warranty-               | 3 Years Replacement |

### Mini Ollo Copper Step or Inground Light Built in LED 1w

| Product Code-           | IFL-2892W-CP        |
|-------------------------|---------------------|
| Wattage-                | 1w                  |
| Voltage                 | 12v DC              |
| Colour Temperature (k)- | 3000K               |
| Beam Angle-             | 30°                 |
| Lumen output-           | 80                  |
| Lamp Base-              | Built in LED        |
| CRI-                    | 80+                 |
| Ip Rating-              | IP67                |
| Dimmable                | No                  |
| Mounting Type           | Ground              |
| Material-               | 316 Stainless Steel |
| Colour-                 | Copper              |
| Warranty-               | 3 Years Replacement |

### Mini Ollo Copper Step or Inground Light Built in LED 1w

| Product Code-           | IFL-2892C-CP        |
|-------------------------|---------------------|
| Wattage-                | 1w                  |
| Voltage                 | 12v DC              |
| Colour Temperature (k)- | 5000K               |
| Beam Angle-             | 30°                 |
| Lumen output-           | 90                  |
| Lamp Base-              | Built in LED        |
| CRI-                    | 80+                 |
| Ip Rating-              | IP67                |
| Dimmable                | No                  |
| Mounting Type           | Ground              |
| Material-               | 316 Stainless Steel |
| Colour-                 | Copper              |
| Warranty-               | 3 Years Replacement |

## Mini Ollo 316 Stainless Steel Step or Inground Light Built in LED 1w

| Product Code-           | IFL-2892W-SS316     |
|-------------------------|---------------------|
| Wattage-                | 1w                  |
| Voltage                 | 12v DC              |
| Colour Temperature (k)- | 3000K               |
| Beam Angle-             | 30°                 |
| Lumen output-           | 80                  |
| Lamp Base-              | Built in LED        |
| CRI-                    | 80+                 |
| Ip Rating-              | IP67                |
| Dimmable                | No                  |
| Mounting Type           | Ground              |
| Material-               | 316 Stainless Steel |
| Colour-                 | Stainless Steel     |
| Warranty-               | 3 Years Replacement |

## Mini Ollo 316 Stainless Steel Step or Inground Light Built in LED 1w

| Product Code-           | IFL-2892C-SS316     |
|-------------------------|---------------------|
| Wattage-                | 1w                  |
| Voltage                 | 12v DC              |
| Colour Temperature (k)- | 5000K               |
| Beam Angle-             | 30°                 |
| Lumen output-           | 90                  |
| Lamp Base-              | Built in LED        |
| CRI-                    | 80+                 |
| Ip Rating-              | IP67                |
| Dimmable                | No                  |
| Mounting Type           | Ground              |
| Material-               | 316 Stainless Steel |
| Colour-                 | Stainless Steel     |
| Warranty-               | 3 Years Replacement |