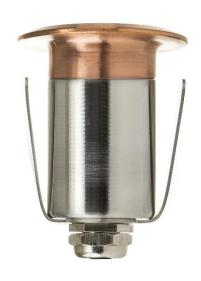

### Mini Ollo Copper Step or Inground Light Built in LED 1w

| Product Code-           | IFL-2892W-CP        |
|-------------------------|---------------------|
| Wattage-                | 1w                  |
| Voltage                 | 12v DC              |
| Colour Temperature (k)- | 3000K               |
| Beam Angle-             | 30°                 |
| Lumen output-           | 80                  |
| Lamp Base-              | Built in LED        |
| CRI-                    | 80+                 |
| Ip Rating-              | IP67                |
| Dimmable                | No                  |
| Mounting Type           | Ground              |
| Material-               | 316 Stainless Steel |
| Colour-                 | Copper              |
| Warranty-               | 3 Years Replacement |

### Mini Ollo Copper Step or Inground Light Built in LED 1w

| Product Code-           | IFL-2892C-CP        |
|-------------------------|---------------------|
| Wattage-                | 1w                  |
| Voltage                 | 12v DC              |
| Colour Temperature (k)- | 5000K               |
| Beam Angle-             | 30°                 |
| Lumen output-           | 90                  |
| Lamp Base-              | Built in LED        |
| CRI-                    | 80+                 |
| Ip Rating-              | IP67                |
| Dimmable                | No                  |
| Mounting Type           | Ground              |
| Material-               | 316 Stainless Steel |
| Colour-                 | Copper              |
| Warranty-               | 3 Years Replacement |