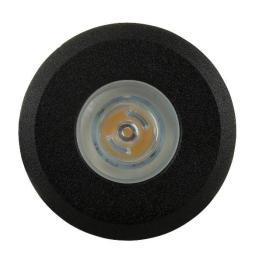

# Mini Ollo Black Step or Inground Light Built in LED 1w

| Product Code-           | IFL-2892W-BLK       |
|-------------------------|---------------------|
| Wattage-                | 1w                  |
| Voltage                 | 12v DC              |
| Colour Temperature (k)- | 3000K               |
| Beam Angle-             | 30°                 |
| Lumen output-           | 80                  |
| Lamp Base-              | Built in LED        |
| CRI-                    | 80+                 |
| Ip Rating-              | IP67                |
| Dimmable                | No                  |
| Mounting Type           | Ground              |
| Material-               | 316 Stainless Steel |
| Colour-                 | Black               |
| Warranty-               | 3 Years Replacement |

# Mini Ollo Black Step or Inground Light Built in LED 1w

| Product Code-           | IFL-2892C-BLK       |
|-------------------------|---------------------|
| Wattage-                | 1w                  |
| Voltage                 | 12v DC              |
| Colour Temperature (k)- | 5000K               |
| Beam Angle-             | 30°                 |
| Lumen output-           | 90                  |
| Lamp Base-              | Built in LED        |
| CRI-                    | 80+                 |
| Ip Rating-              | IP67                |
| Dimmable                | No                  |
| Mounting Type           | Ground              |
| Material-               | 316 Stainless Steel |
| Colour-                 | Black               |
| Warranty-               | 3 Years Replacement |

### Mini Ollo Copper Step or Inground Light Built in LED 1w

| Product Code-           | IFL-2892W-CP        |
|-------------------------|---------------------|
| Wattage-                | 1w                  |
| Voltage                 | 12v DC              |
| Colour Temperature (k)- | 3000K               |
| Beam Angle-             | 30°                 |
| Lumen output-           | 80                  |
| Lamp Base-              | Built in LED        |
| CRI-                    | 80+                 |
| Ip Rating-              | IP67                |
| Dimmable                | No                  |
| Mounting Type           | Ground              |
| Material-               | 316 Stainless Steel |
| Colour-                 | Copper              |
| Warranty-               | 3 Years Replacement |

### Mini Ollo Copper Step or Inground Light Built in LED 1w

| Product Code-           | IFL-2892C-CP        |
|-------------------------|---------------------|
| Wattage-                | 1w                  |
| Voltage                 | 12v DC              |
| Colour Temperature (k)- | 5000K               |
| Beam Angle-             | 30°                 |
| Lumen output-           | 90                  |
| Lamp Base-              | Built in LED        |
| CRI-                    | 80+                 |
| Ip Rating-              | IP67                |
| Dimmable                | No                  |
| Mounting Type           | Ground              |
| Material-               | 316 Stainless Steel |
| Colour-                 | Copper              |
| Warranty-               | 3 Years Replacement |

## Mini Ollo 316 Stainless Steel Step or Inground Light Built in LED 1w

| Product Code-           | IFL-2892W-SS316     |
|-------------------------|---------------------|
| Wattage-                | 1w                  |
| Voltage                 | 12v DC              |
| Colour Temperature (k)- | 3000K               |
| Beam Angle-             | 30°                 |
| Lumen output-           | 80                  |
| Lamp Base-              | Built in LED        |
| CRI-                    | 80+                 |
| Ip Rating-              | IP67                |
| Dimmable                | No                  |
| Mounting Type           | Ground              |
| Material-               | 316 Stainless Steel |
| Colour-                 | Stainless Steel     |
| Warranty-               | 3 Years Replacement |

## Mini Ollo 316 Stainless Steel Step or Inground Light Built in LED 1w

| Product Code-           | IFL-2892C-SS316     |
|-------------------------|---------------------|
| Wattage-                | 1w                  |
| Voltage                 | 12v DC              |
| Colour Temperature (k)- | 5000K               |
| Beam Angle-             | 30°                 |
| Lumen output-           | 90                  |
| Lamp Base-              | Built in LED        |
| CRI-                    | 80+                 |
| Ip Rating-              | IP67                |
| Dimmable                | No                  |
| Mounting Type           | Ground              |
| Material-               | 316 Stainless Steel |
| Colour-                 | Stainless Steel     |
| Warranty-               | 3 Years Replacement |