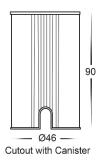

lack Step or Inground Light Built in LED 1w





| Product Code-           | IFL-2892W-BLK       |
|-------------------------|---------------------|
| Wattage-                | 1w                  |
| Voltage                 | 12v DC              |
| Colour Temperature (k)- | 3000K               |
| Beam Angle-             | 30°                 |
| Lumen output-           | 80                  |
| Lamp Base-              | Built in LED        |
| CRI-                    | 80+                 |
| Ip Rating-              | IP67                |
| Dimmable                | No                  |
| Mounting Type           | Ground              |
| Material-               | 316 Stainless Steel |
| Colour-                 | Black               |
| Warranty-               | 3 Years Replacement |







# Mini Ollo Black Step or Inground Light Built in LED 1w





| Product Code-           | IFL-2892C-BLK       |
|-------------------------|---------------------|
| Wattage-                | 1w                  |
| Voltage                 | 12v DC              |
| Colour Temperature (k)- | 5000K               |
| Beam Angle-             | 30°                 |
| Lumen output-           | 90                  |
| Lamp Base-              | Built in LED        |
| CRI-                    | 80+                 |
| Ip Rating-              | IP67                |
| Dimmable                | No                  |
| Mounting Type           | Ground              |
| Material-               | 316 Stainless Steel |
| Colour-                 | Black               |
| Warranty-               | 3 Ye