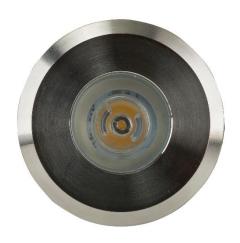

# Mini Ollo Black Step or Inground Light Built in LED 1w

| Product Code-           | IFL-2892W-BLK       |
|-------------------------|---------------------|
| Wattage-                | 1w                  |
| Voltage                 | 12v DC              |
| Colour Temperature (k)- | 3000K               |
| Beam Angle-             | 30°                 |
| Lumen output-           | 80                  |
| Lamp Base-              | Built in LED        |
| CRI-                    | 80+                 |
| Ip Rating-              | IP67                |
| Dimmable                | No                  |
| Mounting Type           | Ground              |
| Material-               | 316 Stainless Steel |
| Colour-                 | Black               |
| Warranty-               | 3 Years Replacement |

# Mini Ollo Black Step or Inground Light Built in LED 1w

| Product Code-           | IFL-2892C-BLK       |
|-------------------------|---------------------|
| Wattage-                | 1w                  |
| Voltage                 | 12v DC              |
| Colour Temperature (k)- | 5000K               |
| Beam Angle-             | 30°                 |
| Lumen output-           | 90                  |
| Lamp Base-              | Built in LED        |
| CRI-                    | 80+                 |
| Ip Rating-              | IP67                |
| Dimmable                | No                  |
| Mounting Type           | Ground              |
| Material-               | 316 Stainless Steel |
| Colour-                 | Black               |
| Warranty-               | 3 Years Replacement |

### Mini Ollo Copper Step or Inground Light Built in LED 1w

| Product Code-           | IFL-2892W-CP        |
|-------------------------|---------------------|
| Wattage-                | 1w                  |
| Voltage                 | 12v DC              |
| Colour Temperature (k)- | 3000K               |
| Beam Angle-             | 30°                 |
| Lumen output-           | 80                  |
| Lamp Base-              | Built in LED        |
| CRI-                    | 80+                 |
| Ip Rating-              | IP67                |
| Dimmable                | No                  |
| Mounting Type           | Ground              |
| Material-               | 316 Stainless Steel |
| Colour-                 | Copper              |
| Warranty-               | 3 Years Replacement |

### Mini Ollo Copper Step or Inground Light Built in LED 1w

| Product Code-           | IFL-2892C-CP        |
|-------------------------|---------------------|
| Wattage-                | 1w                  |
| Voltage                 | 12v DC              |
| Colour Temperature (k)- | 5000K               |
| Beam Angle-             | 30°                 |
| Lumen output-           | 90                  |
| Lamp Base-              | Built in LED        |
| CRI-                    | 80+                 |
| Ip Rating-              | IP67                |
| Dimmable                | No                  |
| Mounting Type           | Ground              |
| Material-               | 316 Stainless Steel |
| Colour-                 | Copper              |
| Warranty-               | 3 Years Replacement |

## Mini Ollo 316 Stainless Steel Step or Inground Light Built in LED 1w

| Product Code-           | IFL-2892W-SS316     |
|-------------------------|---------------------|
| Wattage-                | 1w                  |
| Voltage                 | 12v DC              |
| Colour Temperature (k)- | 3000K               |
| Beam Angle-             | 30°                 |
| Lumen output-           | 80                  |
| Lamp Base-              | Built in LED        |
| CRI-                    | 80+                 |
| Ip Rating-              | IP67                |
| Dimmable                | No                  |
| Mounting Type           | Ground              |
| Material-               | 316 Stainless Steel |
| Colour-                 | Stainless Steel     |
| Warranty-               | 3 Years Replacement |

## Mini Ollo 316 Stainless Steel Step or Inground Light Built in LED 1w

| Product Code-           | IFL-2892C-SS316     |
|-------------------------|---------------------|
| Wattage-                | 1w                  |
| Voltage                 | 12v DC              |
| Colour Temperature (k)- | 5000K               |
| Beam Angle-             | 30°                 |
| Lumen output-           | 90                  |
| Lamp Base-              | Built in LED        |
| CRI-                    | 80+                 |
| Ip Rating-              | IP67                |
| Dimmable                | No                  |
| Mounting Type           | Ground              |
| Material-               | 316 Stainless Steel |
| Colour-                 | Stainless Steel     |
| Warranty-               | 3 Years Replacement |