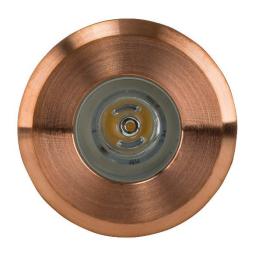

### Mini Ollo Copper Step or Inground Light Built in LED 1w

| Product Code-           | IFL-2892W-CP        |
|-------------------------|---------------------|
| Wattage-                | 1w                  |
| Voltage                 | 12v DC              |
| Colour Temperature (k)- | 3000K               |
| Beam Angle-             | 30°                 |
| Lumen output-           | 80                  |
| Lamp Base-              | Built in LED        |
| CRI-                    | 80+                 |
| Ip Rating-              | IP67                |
| Dimmable                | No                  |
| Mounting Type           | Ground              |
| Material-               | 316 Stainless Steel |
| Colour-                 | Copper              |
| Warranty-               | 3 Years Replacement |

### Mini Ollo Copper Step or Inground Light Built in LED 1w

| Product Code-           | IFL-2892C-CP        |
|-------------------------|---------------------|
| Wattage-                | 1w                  |
| Voltage                 | 12v DC              |
| Colour Temperature (k)- | 5000K               |
| Beam Angle-             | 30°                 |
| Lumen output-           | 90                  |
| Lamp Base-              | Built in LED        |
| CRI-                    | 80+                 |
| Ip Rating-              | IP67                |
| Dimmable                | No                  |
| Mounting Type           | Ground              |
| Material-               | 316 Stainless Steel |
| Colour-                 | Copper              |
| Warranty-               | 3 Years Replacement |