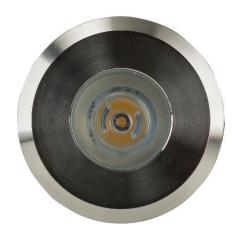

# Mini Ollo Black Step or Inground Light Built in LED 1w

| Product Code-           | IFL-2892W-BLK       |
|-------------------------|---------------------|
| Wattage-                | 1w                  |
| Voltage                 | 12v DC              |
| Colour Temperature (k)- | 3000K               |
| Beam Angle-             | 30°                 |
| Lumen output-           | 80                  |
| Lamp Base-              | Built in LED        |
| CRI-                    | 80+                 |
| Ip Rating-              | IP67                |
| Dimmable                | No                  |
| Mounting Type           | Ground              |
| Material-               | 316 Stainless Steel |
| Colour-                 | Black               |
| Warranty-               | 3 Years Replacement |

# Mini Ollo Black Step or Inground Light Built in LED 1w

| Product Code-           | IFL-2892C-BLK       |
|-------------------------|---------------------|
| Wattage-                | 1w                  |
| Voltage                 | 12v DC              |
| Colour Temperature (k)- | 5000K               |
| Beam Angle-             | 30°                 |
| Lumen output-           | 90                  |
| Lamp Base-              | Built in LED        |
| CRI-                    | 80+                 |
| Ip Rating-              | IP67                |
| Dimmable                | No                  |
| Mounting Type           | Ground              |
| Material-               | 316 Stainless Steel |
| Colour-                 | Black               |
| Warranty-               | 3 Years Replacement |

### Mini Ollo Copper Step or Inground Light Built in LED 1w

| Product Code-           | IFL-2892W-CP        |
|-------------------------|---------------------|
| Wattage-                | 1w                  |
| Voltage                 | 12v DC              |
| Colour Temperature (k)- | 3000K               |
| Beam Angle-             | 30°                 |
| Lumen output-           | 80                  |
| Lamp Base-              | Built in LED        |
| CRI-                    | 80+                 |
| Ip Rating-              | IP67                |
| Dimmable                | No                  |
| Mounting Type           | Ground              |
| Material-               | 316 Stainless Steel |
| Colour-                 | Copper              |
| Warranty-               | 3 Years Replacement |

### Mini Ollo Copper Step or Inground Light Built in LED 1w

| Product Code-           | IFL-2892C-CP        |
|-------------------------|---------------------|
| Wattage-                | 1w                  |
| Voltage                 | 12v DC              |
| Colour Temperature (k)- | 5000K               |
| Beam Angle-             | 30°                 |
| Lumen output-           | 90                  |
| Lamp Base-              | Built in LED        |
| CRI-                    | 80+                 |
| Ip Rating-              | IP67                |
| Dimmable                | No                  |
| Mounting Type           | Ground              |
| Material-               | 316 Stainless Steel |
| Colour-                 | Copper              |
| Warranty-               | 3 Years Replacement |

## Mini Ollo 316 Stainless Steel Step or Inground Light Built in LED 1w

| Product Code-           | IFL-2892W-SS316     |
|-------------------------|---------------------|
| Wattage-                | 1w                  |
| Voltage                 | 12v DC              |
| Colour Temperature (k)- | 3000K               |
| Beam Angle-             | 30°                 |
| Lumen output-           | 80                  |
| Lamp Base-              | Built in LED        |
| CRI-                    | 80+                 |
| Ip Rating-              | IP67                |
| Dimmable                | No                  |
| Mounting Type           | Ground              |
| Material-               | 316 Stainless Steel |
| Colour-                 | Stainless Steel     |
| Warranty-               | 3 Years Replacement |

## Mini Ollo 316 Stainless Steel Step or Inground Light Built in LED 1w

| Product Code-           | IFL-2892C-SS316     |
|-------------------------|---------------------|
| Wattage-                | 1w                  |
| Voltage                 | 12v DC              |
| Colour Temperature (k)- | 5000K               |
| Beam Angle-             | 30°                 |
| Lumen output-           | 90                  |
| Lamp Base-              | Built in LED        |
| CRI-                    | 80+                 |
| Ip Rating-              | IP67                |
| Dimmable                | No                  |
| Mounting Type           | Ground              |
| Material-               | 316 Stainless Steel |
| Colour-                 | Stainless Steel     |
| Warranty-               | 3 Years Replacement |