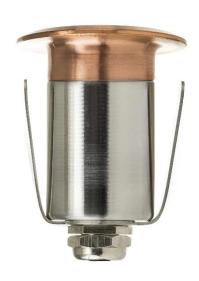

### Mini Ollo Copper Step or Inground Light Built in LED 1w

| Product Code-           | IFL-2892W-CP        |
|-------------------------|---------------------|
| Wattage-                | 1w                  |
| Voltage                 | 12v DC              |
| Colour Temperature (k)- | 3000K               |
| Beam Angle-             | 30°                 |
| Lumen output-           | 80                  |
| Lamp Base-              | Built in LED        |
| CRI-                    | 80+                 |
| Ip Rating-              | IP67                |
| Dimmable                | No                  |
| Mounting Type           | Ground              |
| Material-               | 316 Stainless Steel |
| Colour-                 | Copper              |
| Warranty-               | 3 Years Replacement |

### Mini Ollo Copper Step or Inground Light Built in LED 1w

| Product Code-           | IFL-2892C-CP        |
|-------------------------|---------------------|
| Wattage-                | 1w                  |
| Voltage                 | 12v DC              |
| Colour Temperature (k)- | 5000K               |
| Beam Angle-             | 30°                 |
| Lumen output-           | 90                  |
| Lamp Base-              | Built in LED        |
| CRI-                    | 80+                 |
| Ip Rating-              | IP67                |
| Dimmable                | No                  |
| Mounting Type           | Ground              |
| Material-               | 316 Stainless Steel |
| Colour-                 | Copper              |
| Warranty-               | 3 Years Replacement |