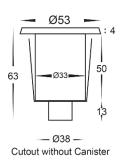

el Step or Inground Light Built in LED 1w





| Product Code-           | IFL-2892C-SS316     |
|-------------------------|---------------------|
| Wattage-                | 1w                  |
| Voltage                 | 12v DC              |
| Colour Temperature (k)- | 5000K               |
| Beam Angle-             | 30°                 |
| Lumen output-           | 90                  |
| Lamp Base-              | Built in LED        |
| CRI-                    | 80+                 |
| Ip Rating-              | IP67                |
| Dimmable                | No                  |
| Mounting Type           | Ground              |
| Material-               | 316 Stainless Steel |
| Colour-                 | Stainless Steel     |
| Warranty-               | 3 Years Replacement |