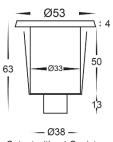

el Step or Inground Light Built in LED 1w





| Product Code-           | IFL-2892W-SS316     |
|-------------------------|---------------------|
| Wattage-                | 1w                  |
| Voltage                 | 12v DC              |
| Colour Temperature (k)- | 3000K               |
| Beam Angle-             | 30°                 |
| Lumen output-           | 80                  |
| Lamp Base-              | Built in LED        |
| CRI-                    | 80+                 |
| Ip Rating-              | IP67                |
| Dimmable                | No                  |
| Mounting Type           | Ground              |
| Material-               | 316 Stainless Steel |
| Colour-                 | Stainless Steel     |
| Warranty-               | 3 Years Replacement |





Cutout without Canister



## Mini Ollo 316 Stainless Steel Step or Inground Light Built in LED 1w





| Product Code-           | IFL-2892C-SS316     |
|-------------------------|---------------------|
| Wattage-                | 1w                  |
| Voltage                 | 12v DC              |
| Colour Temperature (k)- | 5000K               |
| Beam Angle-             | 30°                 |
| Lumen output-           | 90                  |
| Lamp Base-              | Built in LED        |
| CRI-                    | 80+                 |
| Ip Rating-              | IP67                |
| Dimmable                | No                  |
| Mounting Type           | Ground              |
| Material-               | 316 Stainless Steel |
| Colour-                 | Stainless Steel