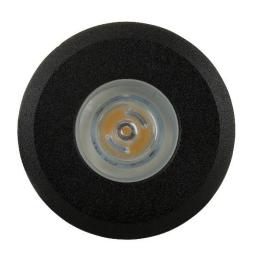

# Mini Ollo Black Step or Inground Light Built in LED 1w

| Product Code-           | IFL-2892W-BLK       |
|-------------------------|---------------------|
| Wattage-                | 1w                  |
| Voltage                 | 12v DC              |
| Colour Temperature (k)- | 3000K               |
| Beam Angle-             | 30°                 |
| Lumen output-           | 80                  |
| Lamp Base-              | Built in LED        |
| CRI-                    | 80+                 |
| Ip Rating-              | IP67                |
| Dimmable                | No                  |
| Mounting Type           | Ground              |
| Material-               | 316 Stainless Steel |
| Colour-                 | Black               |
| Warranty-               | 3 Years Replacement |