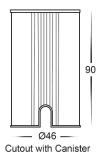

pper Step or Inground Light Built in LED 1w





| Product Code-           | IFL-2892C-CP        |
|-------------------------|---------------------|
| Wattage-                | 1w                  |
| Voltage                 | 12v DC              |
| Colour Temperature (k)- | 5000K               |
| Beam Angle-             | 30°                 |
| Lumen output-           | 90                  |
| Lamp Base-              | Built in LED        |
| CRI-                    | 80+                 |
| Ip Rating-              | IP67                |
| Dimmable                | No                  |
| Mounting Type           | Ground              |
| Material-               | 316 Stainless Steel |
| Colour-                 | Copper              |
| Warranty-               | 3 Years Replacement |







## Mini Ollo 316 Stainless Steel Step or Inground Light Built in LED 1w





| Product Code-           | IFL-2892W-SS316     |
|-------------------------|---------------------|
| Wattage-                | 1w                  |
| Voltage                 | 12v DC              |
| Colour Temperature (k)- | 3000K               |
| Beam Angle-             | 30°                 |
| Lumen output-           | 80                  |
| Lamp Base-              | Built in LED        |
| CRI-                    | 80+                 |
| Ip Rating-              | IP67                |
| Dimmable                | No                  |
| Mounting Type           | Ground              |
| Material-               | 316 Stainless Steel |
| Colour-                 | Stainless Steel     |
| Warranty-