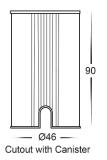

lack Step or Inground Light Built in LED 1w





| Product Code-           | IFL-2892C-BLK       |
|-------------------------|---------------------|
| Wattage-                | 1w                  |
| Voltage                 | 12v DC              |
| Colour Temperature (k)- | 5000K               |
| Beam Angle-             | 30°                 |
| Lumen output-           | 90                  |
| Lamp Base-              | Built in LED        |
| CRI-                    | 80+                 |
| Ip Rating-              | IP67                |
| Dimmable                | No                  |
| Mounting Type           | Ground              |
| Material-               | 316 Stainless Steel |
| Colour-                 | Black               |
| Warranty-               | 3 Years Replacement |







### Mini Ollo Copper Step or Inground Light Built in LED 1w





| Product Code-           | IFL-2892W-CP        |
|-------------------------|---------------------|
| Wattage-                | 1w                  |
| Voltage                 | 12v DC              |
| Colour Temperature (k)- | 3000K               |
| Beam Angle-             | 30°                 |
| Lumen output-           | 80                  |
| Lamp Base-              | Built in LED        |
| CRI-                    | 80+                 |
| Ip Rating-              | IP67                |
| Dimmable                | No                  |
| Mounting Type           | Ground              |
| Material-               | 316 Stainless Steel |
| Colour-                 | Copper              |
| Warranty-               | 3