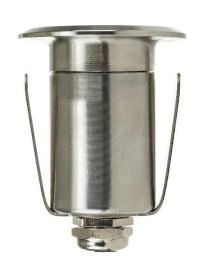

# Mini Ollo Black Step or Inground Light Built in LED 1w

| Product Code-           | IFL-2892W-BLK       |
|-------------------------|---------------------|
| Wattage-                | 1w                  |
| Voltage                 | 12v DC              |
| Colour Temperature (k)- | 3000K               |
| Beam Angle-             | 30°                 |
| Lumen output-           | 80                  |
| Lamp Base-              | Built in LED        |
| CRI-                    | 80+                 |
| Ip Rating-              | IP67                |
| Dimmable                | No                  |
| Mounting Type           | Ground              |
| Material-               | 316 Stainless Steel |
| Colour-                 | Black               |
| Warranty-               | 3 Years Replacement |

# Mini Ollo Black Step or Inground Light Built in LED 1w

| Product Code-           | IFL-2892C-BLK       |
|-------------------------|---------------------|
| Wattage-                | 1w                  |
| Voltage                 | 12v DC              |
| Colour Temperature (k)- | 5000K               |
| Beam Angle-             | 30°                 |
| Lumen output-           | 90                  |
| Lamp Base-              | Built in LED        |
| CRI-                    | 80+                 |
| Ip Rating-              | IP67                |
| Dimmable                | No                  |
| Mounting Type           | Ground              |
| Material-               | 316 Stainless Steel |
| Colour-                 | Black               |
| Warranty-               | 3 Years Replacement |

### Mini Ollo Copper Step or Inground Light Built in LED 1w

| Product Code-           | IFL-2892W-CP        |
|-------------------------|---------------------|
| Wattage-                | 1w                  |
| Voltage                 | 12v DC              |
| Colour Temperature (k)- | 3000K               |
| Beam Angle-             | 30°                 |
| Lumen output-           | 80                  |
| Lamp Base-              | Built in LED        |
| CRI-                    | 80+                 |
| Ip Rating-              | IP67                |
| Dimmable                | No                  |
| Mounting Type           | Ground              |
| Material-               | 316 Stainless Steel |
| Colour-                 | Copper              |
| Warranty-               | 3 Years Replacement |

### Mini Ollo Copper Step or Inground Light Built in LED 1w

| Product Code-           | IFL-2892C-CP        |
|-------------------------|---------------------|
| Wattage-                | 1w                  |
| Voltage                 | 12v DC              |
| Colour Temperature (k)- | 5000K               |
| Beam Angle-             | 30°                 |
| Lumen output-           | 90                  |
| Lamp Base-              | Built in LED        |
| CRI-                    | 80+                 |
| Ip Rating-              | IP67                |
| Dimmable                | No                  |
| Mounting Type           | Ground              |
| Material-               | 316 Stainless Steel |
| Colour-                 | Copper              |
| Warranty-               | 3 Years Replacement |

## Mini Ollo 316 Stainless Steel Step or Inground Light Built in LED 1w

| Product Code-           | IFL-2892W-SS316     |
|-------------------------|---------------------|
| Wattage-                | 1w                  |
| Voltage                 | 12v DC              |
| Colour Temperature (k)- | 3000K               |
| Beam Angle-             | 30°                 |
| Lumen output-           | 80                  |
| Lamp Base-              | Built in LED        |
| CRI-                    | 80+                 |
| Ip Rating-              | IP67                |
| Dimmable                | No                  |
| Mounting Type           | Ground              |
| Material-               | 316 Stainless Steel |
| Colour-                 | Stainless Steel     |
| Warranty-               | 3 Years Replacement |

## Mini Ollo 316 Stainless Steel Step or Inground Light Built in LED 1w

| Product Code-           | IFL-2892C-SS316     |
|-------------------------|---------------------|
| Wattage-                | 1w                  |
| Voltage                 | 12v DC              |
| Colour Temperature (k)- | 5000K               |
| Beam Angle-             | 30°                 |
| Lumen output-           | 90                  |
| Lamp Base-              | Built in LED        |
| CRI-                    | 80+                 |
| Ip Rating-              | IP67                |
| Dimmable                | No                  |
| Mounting Type           | Ground              |
| Material-               | 316 Stainless Steel |
| Colour-                 | Stainless Steel     |
| Warranty-               | 3 Years Replacement |