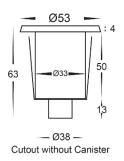

er Step or Inground Light Built in LED 1w





| Product Code-           | IFL-2892C-CP        |
|-------------------------|---------------------|
| Wattage-                | 1w                  |
| Voltage                 | 12v DC              |
| Colour Temperature (k)- | 5000K               |
| Beam Angle-             | 30°                 |
| Lumen output-           | 90                  |
| Lamp Base-              | Built in LED        |
| CRI-                    | 80+                 |
| Ip Rating-              | IP67                |
| Dimmable                | No                  |
| Mounting Type           | Ground              |
| Material-               | 316 Stainless Steel |
| Colour-                 | Copper              |
| Warranty-               | 3 Years Replacement |







## Mini Ollo 316 Stainless Steel Step or Inground Light Built in LED 1w





| Product Code-           | IFL-2892W-SS316     |
|-------------------------|---------------------|
| Wattage-                | 1w                  |
| Voltage                 | 12v DC              |
| Colour Temperature (k)- | 3000K               |
| Beam Angle-             | 30°                 |
| Lumen output-           | 80                  |
| Lamp Base-              | Built in LED        |
| CRI-                    | 80+                 |
| Ip Rating-              | IP67                |
| Dimmable                | No                  |
| Mounting Type           | Ground              |
| Material-               | 316 Stainless Steel |
| Colour-                 | Stainless Steel     |
| Warranty-