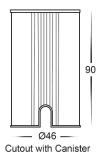

pper Step or Inground Light Built in LED 1w





| Product Code-           | IFL-2892W-CP        |
|-------------------------|---------------------|
| Wattage-                | 1w                  |
| Voltage                 | 12v DC              |
| Colour Temperature (k)- | 3000K               |
| Beam Angle-             | 30°                 |
| Lumen output-           | 80                  |
| Lamp Base-              | Built in LED        |
| CRI-                    | 80+                 |
| Ip Rating-              | IP67                |
| Dimmable                | No                  |
| Mounting Type           | Ground              |
| Material-               | 316 Stainless Steel |
| Colour-                 | Copper              |
| Warranty-               | 3 Years Replacement |







### Mini Ollo Copper Step or Inground Light Built in LED 1w





| Product Code-           | IFL-2892C-CP        |
|-------------------------|---------------------|
| Wattage-                | 1w                  |
| Voltage                 | 12v DC              |
| Colour Temperature (k)- | 5000K               |
| Beam Angle-             | 30°                 |
| Lumen output-           | 90                  |
| Lamp Base-              | Built in LED        |
| CRI-                    | 80+                 |
| Ip Rating-              | IP67                |
| Dimmable                | No                  |
| Mounting Type           | Ground              |
| Material-               | 316 Stainless Steel |
| Colour-                 | Copper              |
| Warranty-               | 3