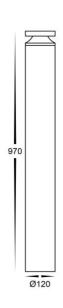

## Noray 970mm Black LED Bollard Light Built in LED 12w

| Product Code-           | IFL-1639T-BLK-240V  |
|-------------------------|---------------------|
| Wattage-                | 12w                 |
| Voltage                 | 240v AC             |
| Colour Temperature (k)- | 3000K, 4000K, 5500K |
| Beam Angle-             | 120°                |
| Lumen output-           | 285-330             |
| Lamp Base-              | Built in LED        |
| CRI-                    | 80+                 |
| Ip Rating-              | IP65                |
| Dimmable                | No                  |
| Mounting Type-          | Ground              |
| Material-               | Aluminium           |
| Colour-                 | Black               |
| Warranty-               | 3 Years Replacement |