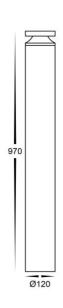

## Noray 970mm Black LED Bollard Light Built in LED 12w

| Product Code-           | IFL-1639T-BLK-24V   |
|-------------------------|---------------------|
| Wattage-                | 12w                 |
| Voltage                 | 24v DC              |
| Colour Temperature (k)- | 3000K, 4000K, 5500K |
| Beam Angle-             | 120°                |
| Lumen output-           | 285-330             |
| Lamp Base-              | Built in LED        |
| CRI-                    | 80+                 |
| Ip Rating-              | IP65                |
| Dimmable                | No                  |
| Mounting Type-          | Ground              |
| Material-               | Aluminium           |
| Colour-                 | Black               |
| Warranty-               | 3 Years Replacement |