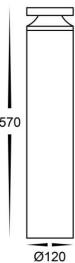

Product Code-           | IFL-1638T-BLK-240V  |
|-------------------------|---------------------|
| Wattage-                | 12w                 |
| Voltage                 | 240v AC             |
| Colour Temperature (k)- | 3000K, 4000K, 5500K |
| Beam Angle-             | 120°                |
| Lumen output-           | 285-330             |
| Lamp Base-              | Built in LED        |
| CRI-                    | 80+                 |
| Ip Rating-              | IP65                |
| Dimmable                | No                  |
| Mounting Type-          | Ground              |
| Material-               | Aluminium           |
| Colour-                 | Black               |
| Warranty-               | 3 Years Replacement |
|                         |                     |





## Noray 570mm Black LED Bollard Light Built in LED 12w



| Product Code-           | IFL-1638T-BLK-24V   |
|-------------------------|---------------------|
| Wattage-                | 12w                 |
| Voltage                 | 24v DC              |
| Colour Temperature (k)- | 3000K, 4000K, 5500K |
| Beam Angle-             | 120°                |
| Lumen output-           | 285-330             |
| Lamp Base-              | Built in LED        |
| CRI-                    | 80+                 |
| Ip Rating-              | IP65                |
| Dimmable                | No                  |
| Mounting Type-          | Ground              |
| Material-               | Aluminium           |
| Colour-                 | Black               |
| Warranty-               | 3 Years R