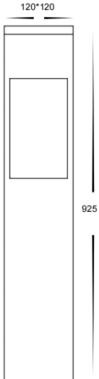

## Fedor Square Aluminium Black Bollard Light Built in LED 12w

| Product Code-           | IFL-1631T-BLK-240V-SQ |
|-------------------------|-----------------------|
| Wattage-                | 12w                   |
| Voltage                 | 240v AC               |
| Colour Temperature (k)- | 3000K, 4000K, 5500K   |
| Beam Angle-             | 60°                   |
| Lumen output-           | 770-780               |
| Lamp Base-              | Built in LED          |
| CRI-                    | 80+                   |
| Ip Rating-              | IP65                  |
| Dimmable                | No                    |
| Mounting Type-          | Ground                |
| Material-               | Aluminium             |
| Colour-                 | Black                 |
| 00100                   | Block                 |