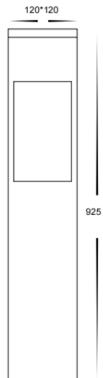

## Fedor Square Aluminium Black Bollard Light Built in LED 12w

| Product Code-           | IFL-1631T-BLK-24V-SQ |
|-------------------------|----------------------|
| Wattage-                | 12w                  |
| Voltage                 | 24v DC               |
| Colour Temperature (k)- | 3000K, 4000K, 5500K  |
| Beam Angle-             | 60°                  |
| Lumen output-           | 770-780              |
| Lamp Base-              | Built in LED         |
| CRI-                    | 80+                  |
| Ip Rating-              | IP65                 |
| Dimmable                | No                   |
| Mounting Type-          | Ground               |
| Material-               | Aluminium            |
| Colour-                 | Black                |
| Warranty-               | 3 Years Replacement  |