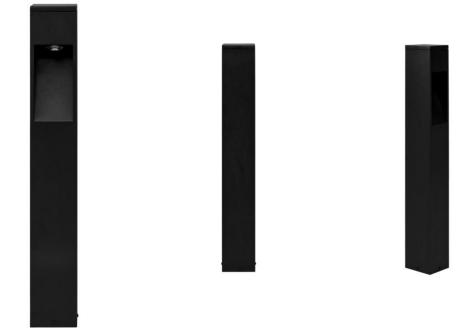

## Fedor Square Aluminium Black Bollard Light Built in LED 12w

| Product Code-           | IFL-1631T-BLK-24V-SQ |
|-------------------------|----------------------|
| Wattage-                | 12w                  |
| Voltage                 | 24v DC               |
| Colour Temperature (k)- | 3000K, 4000K, 5500K  |
| Beam Angle-             | 60°                  |
| Lumen output-           | 770-780              |
| Lamp Base-              | Built in LED         |
| CRI-                    | 80+                  |
| Ip Rating-              | IP65                 |
| Dimmable                | No                   |
| Mounting Type-          | Ground               |
| Material-               | Aluminium            |
| Colour-                 | Black                |
| Warranty-               | 3 Years Replacement  |