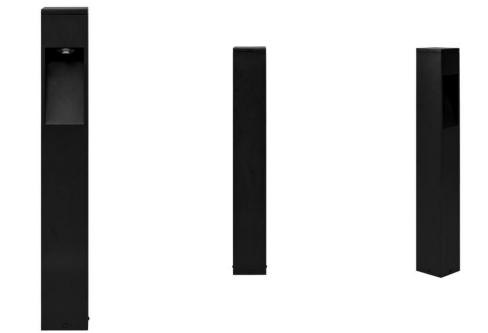

## Fedor Square Aluminium Black Bollard Light Built in LED 12w

| Product Code-           | IFL-1631T-BLK-240V-SQ |
|-------------------------|-----------------------|
| Wattage-                | 12w                   |
| Voltage                 | 240v AC               |
| Colour Temperature (k)- | 3000K, 4000K, 5500K   |
| Beam Angle-             | 60°                   |
| Lumen output-           | 770-780               |
| Lamp Base-              | Built in LED          |
| CRI-                    | 80+                   |
| Ip Rating-              | IP65                  |
| Dimmable                | No                    |
| Mounting Type-          | Ground                |
| Material-               | Aluminium             |
| Colour-                 | Black                 |
| 00100                   | Block                 |