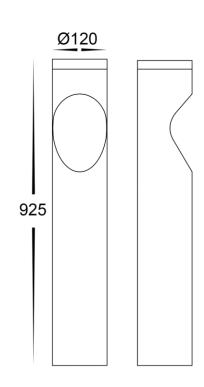

## Fedor Round Aluminium Black Bollard Light Built in LED 12w

| Product Code-           | IFL-1631T-BLK-240V-RND |
|-------------------------|------------------------|
| Wattage-                | 12w                    |
| Voltage                 | 240v AC                |
| Colour Temperature (k)- | 3000K, 4000K, 5500K    |
| Beam Angle-             | 60°                    |
| Lumen output-           | 610-620                |
| Lamp Base-              | Built in LED           |
| CRI-                    | 80+                    |
| Ip Rating-              | IP65                   |
| Dimmable                | No                     |
| Mounting Type-          | Ground                 |
| Material-               | Aluminium              |
| Colour-                 | Black                  |
| Warranty-               | 3 Years Replacement    |

## Fedor Round Aluminium Black Bollard Light Built in LED 12w

| Product Code-           | IFL-1631T-BLK-24V-RND |
|-------------------------|-----------------------|
| Wattage-                | 12w                   |
| Voltage                 | 24v DC                |
| Colour Temperature (k)- | 3000K, 4000K, 5500K   |
| Beam Angle-             | 60°                   |
| Lumen output-           | 610-620               |
| Lamp Base-              | Built in LED          |
| CRI-                    | 80+                   |
| Ip Rating-              | IP65                  |
| Dimmable                | No                    |
| Mounting Type-          | Ground                |
| Material-               | Aluminium             |
| Colour-                 | Black                 |
| Warranty-               | 3 Years Replacement   |