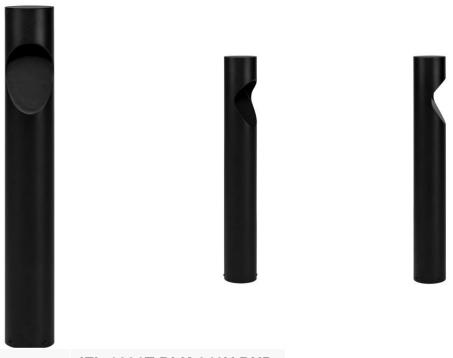

## Fedor Round Aluminium Black Bollard Light Built in LED 12w

| Product Code-           | IFL-1631T-BLK-240V-RND |
|-------------------------|------------------------|
| Wattage-                | 12w                    |
| Voltage                 | 240v AC                |
| Colour Temperature (k)- | 3000K, 4000K, 5500K    |
| Beam Angle-             | 60°                    |
| Lumen output-           | 610-620                |
| Lamp Base-              | Built in LED           |
| CRI-                    | 80+                    |
| Ip Rating-              | IP65                   |
| Dimmable                | No                     |
| Mounting Type-          | Ground                 |
| Material-               | Aluminium              |
| Colour-                 | Black                  |
| Warranty-               | 3 Years Replacement    |

## Fedor Round Aluminium Black Bollard Light Built in LED 12w

| Product Code-           | IFL-1631T-BLK-24V-RND |
|-------------------------|-----------------------|
| Wattage-                | 12w                   |
| Voltage                 | 24v DC                |
| Colour Temperature (k)- | 3000K, 4000K, 5500K   |
| Beam Angle-             | 60°                   |
| Lumen output-           | 610-620               |
| Lamp Base-              | Built in LED          |
| CRI-                    | 80+                   |
| Ip Rating-              | IP65                  |
| Dimmable                | No                    |
| Mounting Type-          | Ground                |
| Material-               | Aluminium             |
| Colour-                 | Black                 |
| Warranty-               | 3 Years Replacement   |