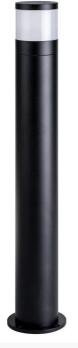

| Product Code-           | IFL-1622T-BLK-240V  |
|-------------------------|---------------------|
| Wattage-                | 12w                 |
| Voltage                 | 240v AC             |
| Colour Temperature (k)- | 3000K, 4000K, 5500K |
| Beam Angle-             | 120°                |
| Lumen output-           | 860-970             |
| Lamp Base-              | Built in LED        |
| CRI-                    | 80+                 |
| Ip Rating-              | IP65                |
| Dimmable                | No                  |
| Mounting Type-          | Ground              |
| Material-               | Aluminium           |
| Colour-                 | Black               |
| Warranty-               | 3 Years Replacement |

| Product Code-           | IFL-1622T-BLK-12V   |
|-------------------------|---------------------|
| Wattage-                | 12w                 |
| Voltage                 | 12v DC              |
| Colour Temperature (k)- | 3000K, 4000K, 5500K |
| Beam Angle-             | 120°                |
| Lumen output-           | 860-970             |
| Lamp Base-              | Built in LED        |
| CRI-                    | 80+                 |
| Ip Rating-              | IP65                |
| Dimmable                | No                  |
| Mounting Type-          | Ground              |
| Material-               | Aluminium           |
| Colour-                 | Black               |
| Warranty-               | 3 Years Replacement |