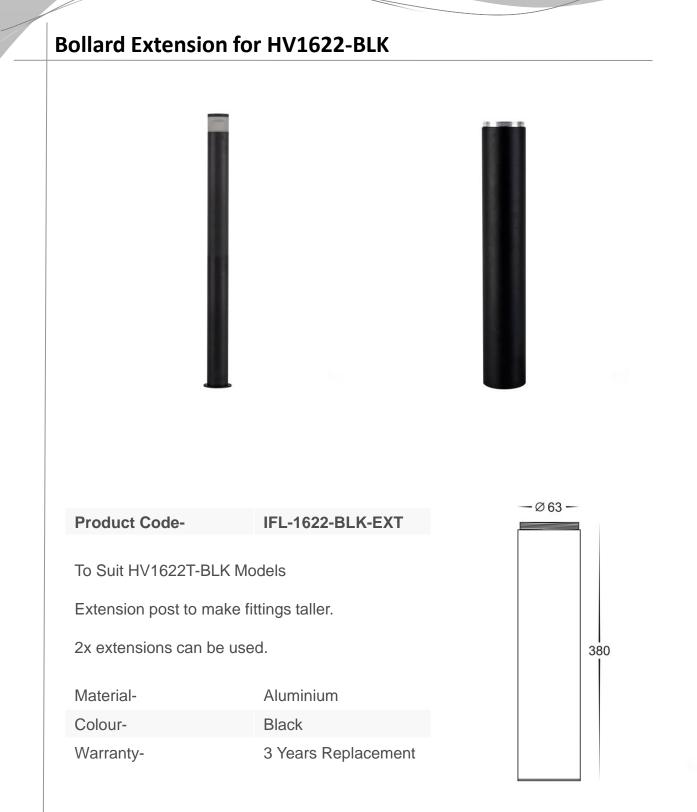

| 3 Years Replacement |











| Product Code-           | IFL-1622T-BLK-12V   |
|-------------------------|---------------------|
| Wattage-                | 12w                 |
| Voltage                 | 12v DC              |
| Colour Temperature (k)- | 3000K, 4000K, 5500K |
| Beam Angle-             | 120°                |
| Lumen output-           | 860-970             |
| Lamp Base-              | Built in LED        |
| CRI-                    | 80+                 |
| Ip Rating-              | IP65                |
| Dimmable                | No                  |
| Mounting Type-          | Ground              |
| Material-               | Aluminium           |
| Colour-                 | Black               |
| Warranty-               | 3 Years Replacement |