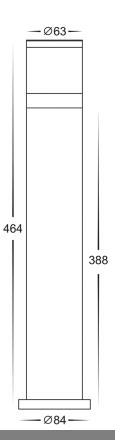

| Product Code-           | IFL-1622T-BLK-240V  |
|-------------------------|---------------------|
| Wattage-                | 12w                 |
| Voltage                 | 240v AC             |
| Colour Temperature (k)- | 3000K, 4000K, 5500K |
| Beam Angle-             | 120°                |
| Lumen output-           | 860-970             |
| Lamp Base-              | Built in LED        |
| CRI-                    | 80+                 |
| Ip Rating-              | IP65                |
| Dimmable                | No                  |
| Mounting Type-          | Ground              |
| Material-               | Aluminium           |
| Colour-                 | Black               |
| Warranty-               | 3 Years Replacement |

| Product Code-           | IFL-1622T-BLK-12V   |
|-------------------------|---------------------|
| Wattage-                | 12w                 |
| Voltage                 | 12v DC              |
| Colour Temperature (k)- | 3000K, 4000K, 5500K |
| Beam Angle-             | 120°                |
| Lumen output-           | 860-970             |
| Lamp Base-              | Built in LED        |
| CRI-                    | 80+                 |
| Ip Rating-              | IP65                |
| Dimmable                | No                  |
| Mounting Type-          | Ground              |
| Material-               | Aluminium           |
| Colour-                 | Black               |
| Warranty-               | 3 Years Replacement |