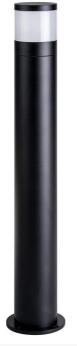

| Product Code-           | IFL-1622T-BLK-240V  |
|-------------------------|---------------------|
| Wattage-                | 12w                 |
| Voltage                 | 240v AC             |
| Colour Temperature (k)- | 3000K, 4000K, 5500K |
| Beam Angle-             | 120°                |
| Lumen output-           | 860-970             |
| Lamp Base-              | Built in LED        |
| CRI-                    | 80+                 |
| Ip Rating-              | IP65                |
| Dimmable                | No                  |
| Mounting Type-          | Ground              |
| Material-               | Aluminium           |
| Colour-                 | Black               |
| Warranty-               | 3 Years Replacement |

| Product Code-           | IFL-1622T-BLK-12V   |
|-------------------------|---------------------|
| Wattage-                | 12w                 |
| Voltage                 | 12v DC              |
| Colour Temperature (k)- | 3000K, 4000K, 5500K |
| Beam Angle-             | 120°                |
| Lumen output-           | 860-970             |
| Lamp Base-              | Built in LED        |
| CRI-                    | 80+                 |
| Ip Rating-              | IP65                |
| Dimmable                | No                  |
| Mounting Type-          | Ground              |
| Material-               | Aluminium           |
| Colour-                 | Black               |
| Warranty-               | 3 Years Replacement |