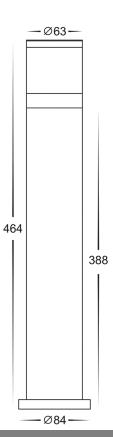

| Product Code-           | IFL-1622T-BLK-240V  |
|-------------------------|---------------------|
| Wattage-                | 12w                 |
| Voltage                 | 240v AC             |
| Colour Temperature (k)- | 3000K, 4000K, 5500K |
| Beam Angle-             | 120°                |
| Lumen output-           | 860-970             |
| Lamp Base-              | Built in LED        |
| CRI-                    | 80+                 |
| Ip Rating-              | IP65                |
| Dimmable                | No                  |
| Mounting Type-          | Ground              |
| Material-               | Aluminium           |
| Colour-                 | Black               |
| Warranty-               | 3 Years Replacement |

| Product Code-           | IFL-1622T-BLK-12V   |
|-------------------------|---------------------|
| Wattage-                | 12w                 |
| Voltage                 | 12v DC              |
| Colour Temperature (k)- | 3000K, 4000K, 5500K |
| Beam Angle-             | 120°                |
| Lumen output-           | 860-970             |
| Lamp Base-              | Built in LED        |
| CRI-                    | 80+                 |
| Ip Rating-              | IP65                |
| Dimmable                | No                  |
| Mounting Type-          | Ground              |
| Material-               | Aluminium           |
| Colour-                 | Black               |
| Warranty-               | 3 Years Replacement |