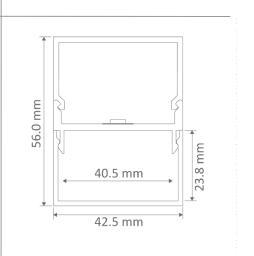

## **BOBBY LARGE**

BOBBY LARGE profile system is specifically designed for the In Focus Luminations range of LED strip lighting. This aluminium mounting profile system incorporated extruded profile complete with opal colour PMMA diffuser.

The key features of the BOBBY is the ability to not only conceal the LED strip lighting but also keep the strip lighting linear. Also, free from foreign objects and vapours which may damage the LEDs.

Other key points is the invisible screw mounting which is hidden with-in the profile for surface mounting applications and the ability to integrate an LED power supply onside the profile. A substantial wrap around diffuser offers superior light output offering greater amounts of light. Many applications can be realised with this aluminium mounting profile.