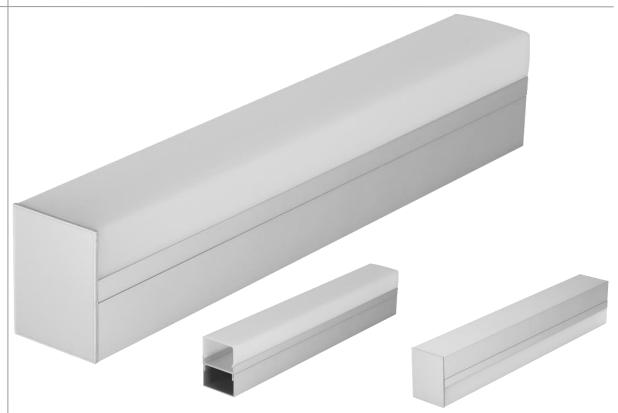

## **BOBBY LARGE**

BOBBY LARGE profile system is specifically designed for the In Focus Luminations range of LED strip lighting. This aluminium mounting profile system incorporated extruded profile complete with opal colour PMMA diffuser.

The key features of the BOBBY is the ability to not only conceal the LED strip lighting but also keep the strip lighting linear. Also, free from foreign objects and vapours which may damage the LEDs.

Other key points is the invisible screw mounting which is hidden with-in the profile for surface mounting applications and the ability to integrate an LED power supply onside the profile. A substantial wrap around diffuser offers superior light output offering greater amounts of light. Many applications can be realised with this aluminium mounting profile.