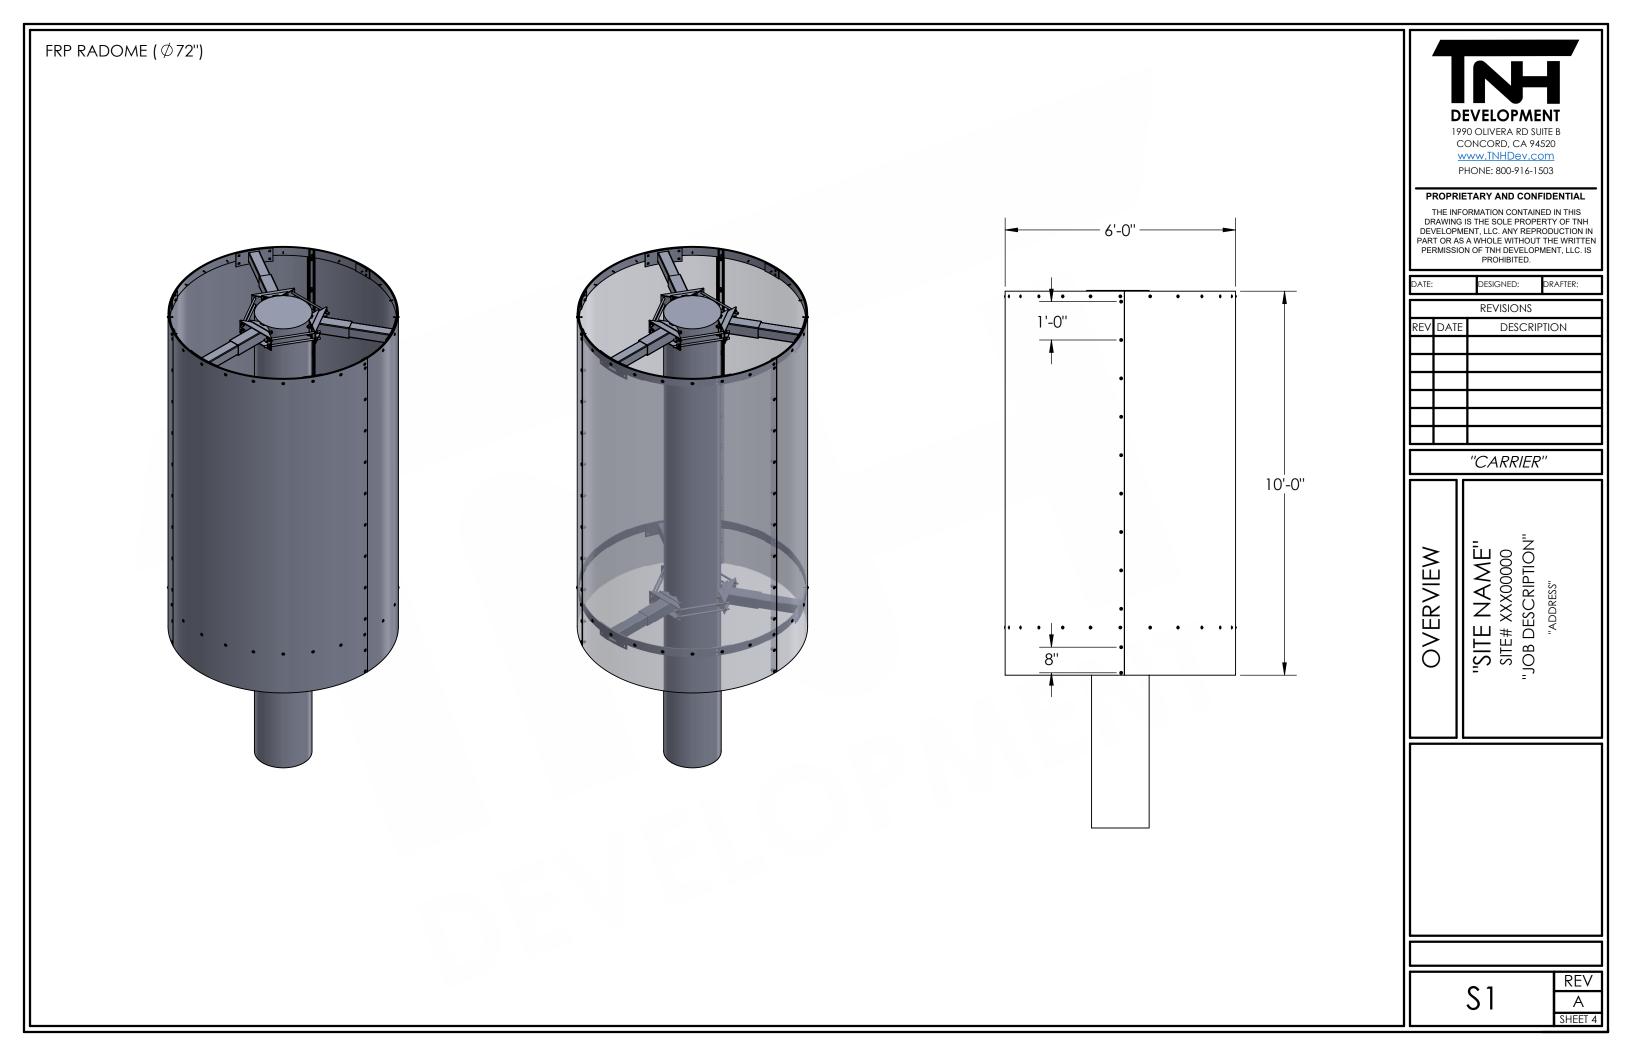

## "SITE NAME"

SITE# XXX00000 "JOB DESCRIPTION"

"ADDRESS"

|                                            |                                                                              | DEVELOPMENT<br>DEVELOPMENT<br>DP90 OLIVERA RD SUITE B<br>CONCORD, CA 94520<br>www.TNHDev.com<br>PHONE: 800-916-1503<br>PROPRIETARY AND CONFIDENTIAL<br>THE INFORMATION CONTAINED IN THIS<br>DRAWING IS THE SOLE PROPERTY OF TNH<br>DEVELOPMENT, LLC. ANY REPRODUCTION IN<br>PART OR AS A WHOLE WITHOUT THE WRITTEN<br>PERMISSION OF TNH DEVELOPMENT, LLC. IS<br>PROHIBITED.<br>DATE: DESIGNED: DRAFTER:<br>REVISIONS<br>REV DATE DESCRIPTION |  |                                                    |                     |
|--------------------------------------------|------------------------------------------------------------------------------|----------------------------------------------------------------------------------------------------------------------------------------------------------------------------------------------------------------------------------------------------------------------------------------------------------------------------------------------------------------------------------------------------------------------------------------------|--|----------------------------------------------------|---------------------|
| <u>TABLE</u><br>T1<br>N1<br>S1<br>S2<br>S3 | OF CONTENTS<br>TITLE SHEET<br>NOTES<br>OVERVIEW<br>DETAILS<br>OPTIONAL PARTS |                                                                                                                                                                                                                                                                                                                                                                                                                                              |  | "SITE NAME"<br>SITE# XXX00000<br>"JOB DESCRIPTION" | RESS"               |
|                                            |                                                                              |                                                                                                                                                                                                                                                                                                                                                                                                                                              |  | <u> </u>                                           | REV<br>A<br>SHEET 1 |