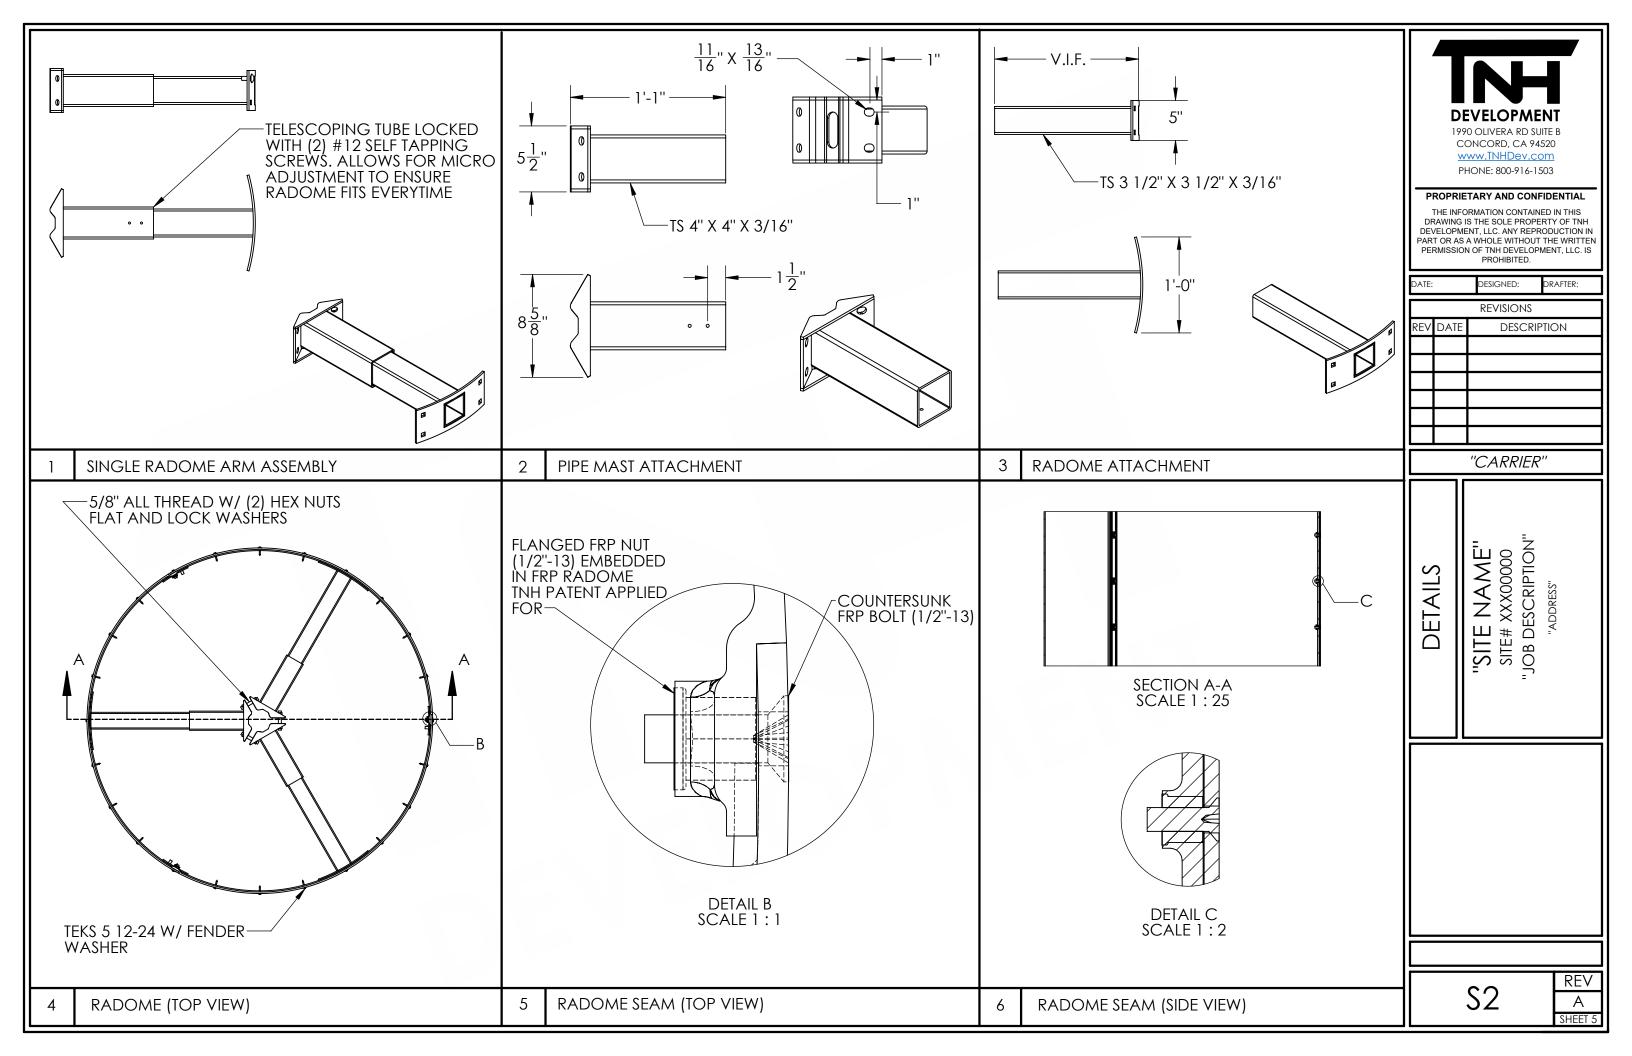

## "SITE NAME"

SITE# XXX00000 "JOB DESCRIPTION"

"ADDRESS"

|                                            |                                                                              | DEVELOPMENT<br>DEVELOPMENT<br>DP90 OLIVERA RD SUITE B<br>CONCORD, CA 94520<br>www.TNHDev.com<br>PHONE: 800-916-1503<br>PROPRIETARY AND CONFIDENTIAL<br>THE INFORMATION CONTAINED IN THIS<br>DRAWING IS THE SOLE PROPERTY OF TNH<br>DEVELOPMENT, LLC. ANY REPRODUCTION IN<br>PART OR AS A WHOLE WITHOUT THE WRITTEN<br>PERMISSION OF TNH DEVELOPMENT, LLC. IS<br>PROHIBITED.<br>DATE: DESIGNED: DRAFTER:<br>REVISIONS<br>REV DATE DESCRIPTION |  |                                                    |                     |
|--------------------------------------------|------------------------------------------------------------------------------|----------------------------------------------------------------------------------------------------------------------------------------------------------------------------------------------------------------------------------------------------------------------------------------------------------------------------------------------------------------------------------------------------------------------------------------------|--|----------------------------------------------------|---------------------|
| <u>TABLE</u><br>T1<br>N1<br>S1<br>S2<br>S3 | OF CONTENTS<br>TITLE SHEET<br>NOTES<br>OVERVIEW<br>DETAILS<br>OPTIONAL PARTS |                                                                                                                                                                                                                                                                                                                                                                                                                                              |  | "SITE NAME"<br>SITE# XXX00000<br>"JOB DESCRIPTION" | RESS"               |
|                                            |                                                                              |                                                                                                                                                                                                                                                                                                                                                                                                                                              |  | <u> </u>                                           | REV<br>A<br>SHEET 1 |