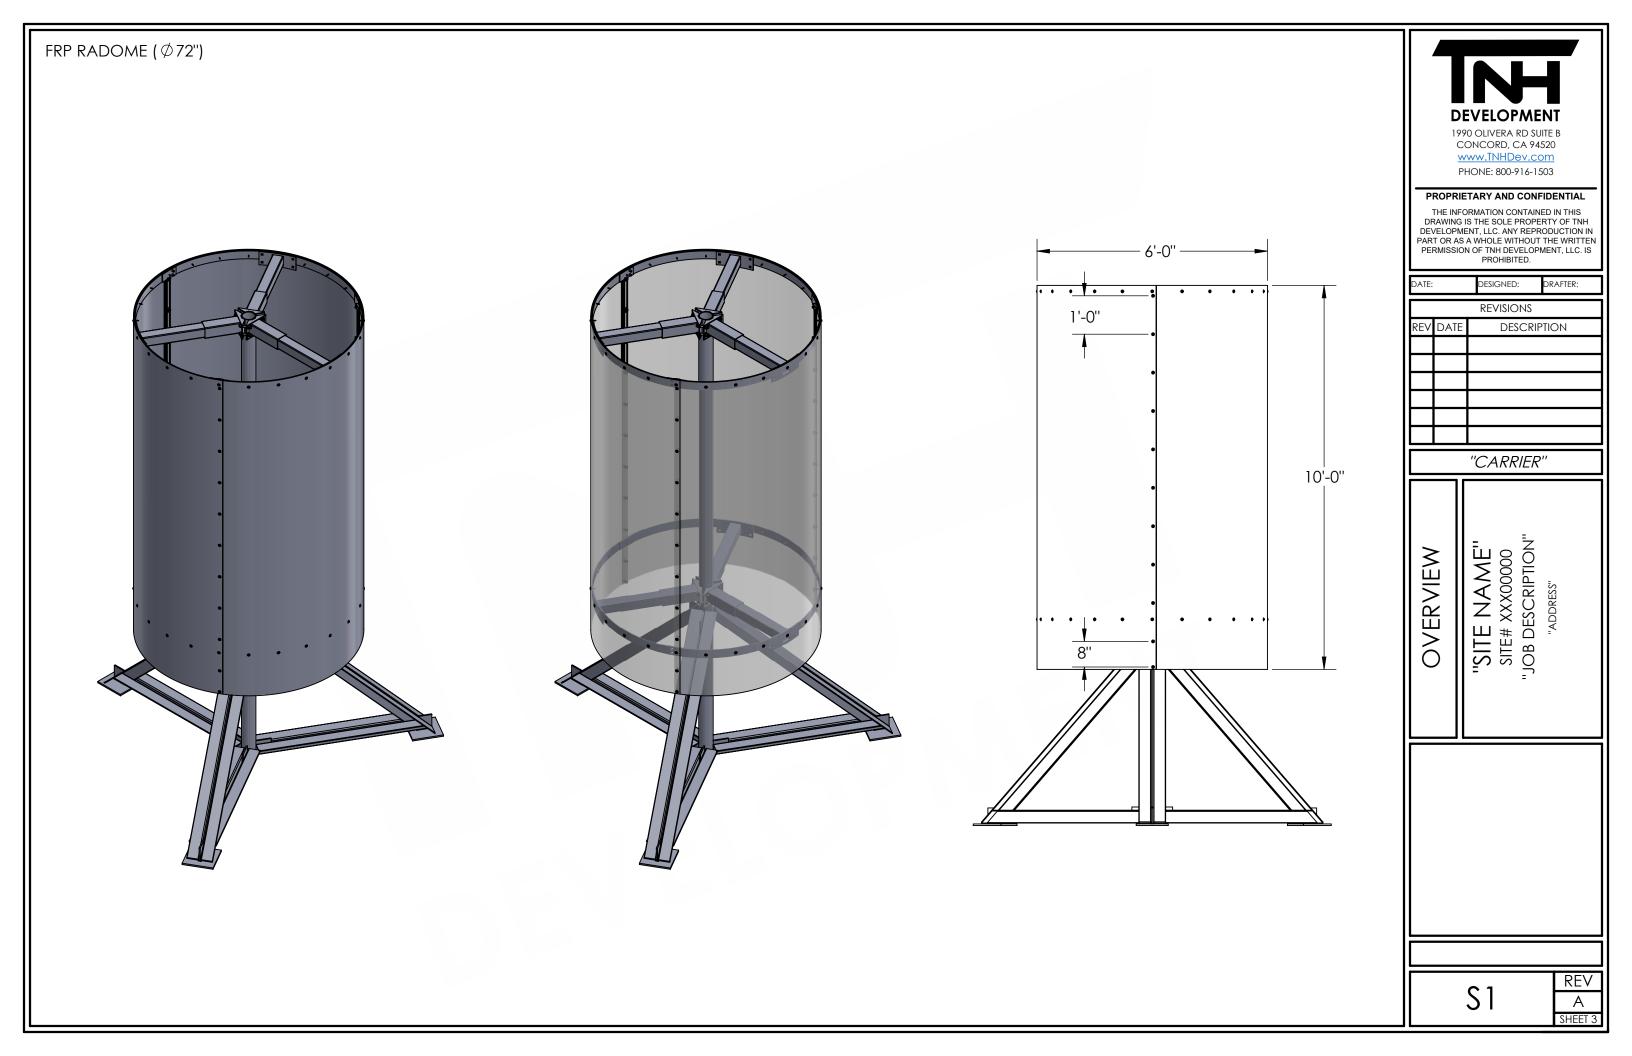

## "SITE NAME"

SITE# XXX00000 "JOB DESCRIPTION"

"ADDRESS"

|                                            |                                                                              | DEVELOPMENT<br>DEVELOPMENT<br>DP90 OLIVERA RD SUITE B<br>CONCORD, CA 94520<br>www.TNHDev.com<br>PHONE: 800-916-1503<br>PROPRIETARY AND CONFIDENTIAL<br>THE INFORMATION CONTAINED IN THIS<br>DRAWING IS THE SOLE PROPERTY OF TNH<br>DEVELOPMENT, LLC. ANY REPRODUCTION IN<br>PART OR AS A WHOLE WITHOUT THE WRITTEN<br>PERMISSION OF TNH DEVELOPMENT, LLC. IS<br>PROHIBITED.<br>DATE: DESIGNED: DRAFTER:<br>REVISIONS<br>REV DATE DESCRIPTION |  |                                                    |                     |
|--------------------------------------------|------------------------------------------------------------------------------|----------------------------------------------------------------------------------------------------------------------------------------------------------------------------------------------------------------------------------------------------------------------------------------------------------------------------------------------------------------------------------------------------------------------------------------------|--|----------------------------------------------------|---------------------|
| <u>TABLE</u><br>T1<br>N1<br>S1<br>S2<br>S3 | OF CONTENTS<br>TITLE SHEET<br>NOTES<br>OVERVIEW<br>DETAILS<br>OPTIONAL PARTS |                                                                                                                                                                                                                                                                                                                                                                                                                                              |  | "SITE NAME"<br>SITE# XXX00000<br>"JOB DESCRIPTION" | RESS"               |
|                                            |                                                                              |                                                                                                                                                                                                                                                                                                                                                                                                                                              |  | <u> </u>                                           | REV<br>A<br>SHEET 1 |