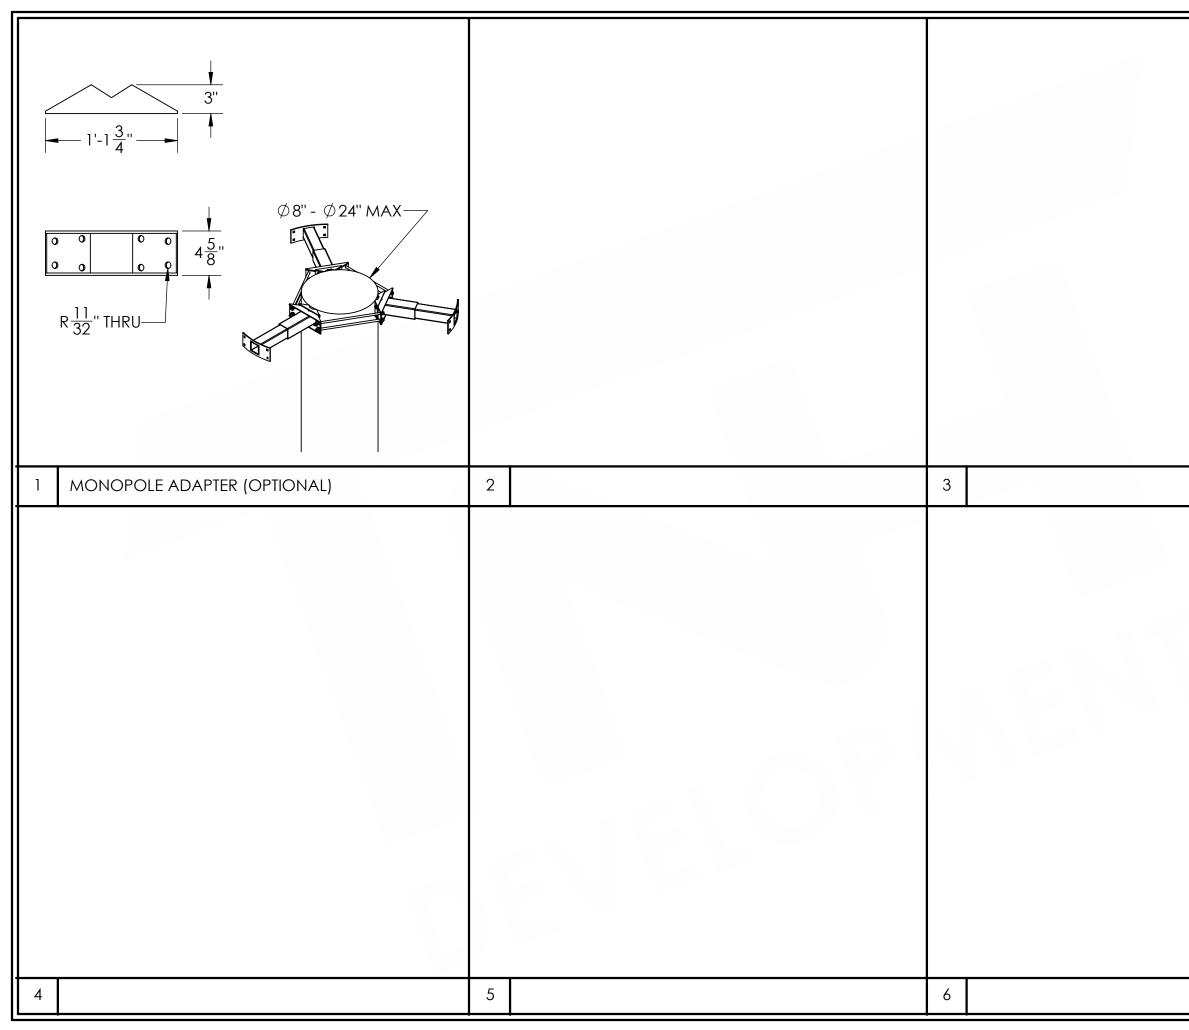

| <br>                                                                                                                                                                                                                                                                                                                                                                                                    |      |                                                    |           |  |
|---------------------------------------------------------------------------------------------------------------------------------------------------------------------------------------------------------------------------------------------------------------------------------------------------------------------------------------------------------------------------------------------------------|------|----------------------------------------------------|-----------|--|
| DEVELOPMENT<br>DEVELOPMENT<br>1990 OLIVERA RD SUITE B<br>CONCORD, CA 94520<br>www.TNHDev.com<br>PHONE: 800-916-1503<br>PROPRIETARY AND CONFIDENTIAL<br>THE INFORMATION CONTAINED IN THIS<br>DRAWING IS THE SOLE PROPERTY OF TMH<br>DEVELOPMENT, LLC. ANY REPRODUCTION IN<br>PART OR AS A WHOLE WITHOUT THE WRITTEN<br>PERMISSION OF TNH DEVELOPMENT, LLC. IS<br>PROHIBITED.<br>DATE: DESIGNED: DRAFTER: |      |                                                    |           |  |
| REV                                                                                                                                                                                                                                                                                                                                                                                                     | DATE | DESCR                                              | IPTION    |  |
|                                                                                                                                                                                                                                                                                                                                                                                                         |      |                                                    |           |  |
| $\vdash$                                                                                                                                                                                                                                                                                                                                                                                                |      | <u> </u>                                           |           |  |
|                                                                                                                                                                                                                                                                                                                                                                                                         |      |                                                    |           |  |
| $\mid$                                                                                                                                                                                                                                                                                                                                                                                                  |      |                                                    |           |  |
| H                                                                                                                                                                                                                                                                                                                                                                                                       |      | "CARRIEI                                           | ·''ح      |  |
| F                                                                                                                                                                                                                                                                                                                                                                                                       |      |                                                    | \         |  |
| OPTIONAL PARTS                                                                                                                                                                                                                                                                                                                                                                                          |      | "SITE NAME"<br>SITE# XXX00000<br>"JOB DESCRIPTION" | "ADDRESS" |  |
|                                                                                                                                                                                                                                                                                                                                                                                                         |      |                                                    |           |  |
| F                                                                                                                                                                                                                                                                                                                                                                                                       |      |                                                    | REV       |  |
| S3 A<br>SHEET 6                                                                                                                                                                                                                                                                                                                                                                                         |      |                                                    |           |  |
| SHEET 6                                                                                                                                                                                                                                                                                                                                                                                                 |      |                                                    |           |  |