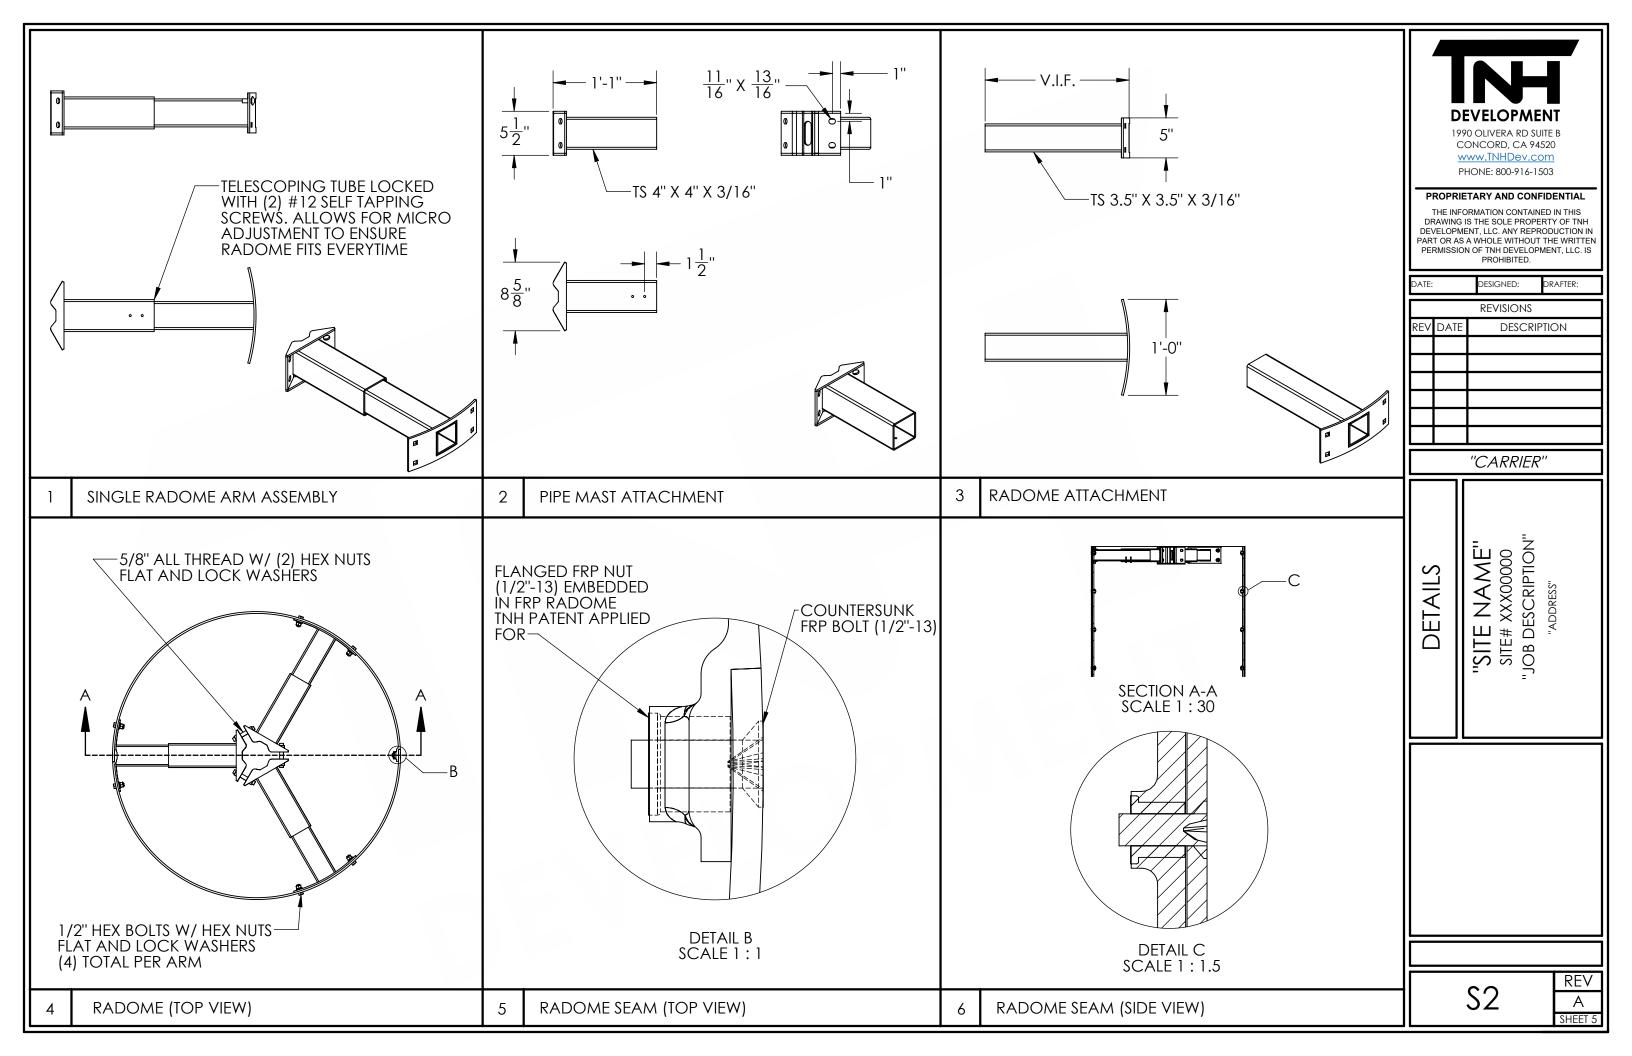

### **GENERAL NOTES:**

- TNH Development, LLC's standard fabrication and manufacturing tolerances & techniques 1. will apply.
- Anchor bolts and/or attachment hardware by others unless noted. 2.
- Existing structure and connection shall be verified by others to support the new vertical 3. and lateral loads of the FRP enclosure.
- The term "integrated" refers to a procedure used in fiberglass applications where two 4. members are bonded to each other with the use of fiber laminates and fiber-glass resin as the bonding agent.
- Structure is not intended to be a fully weatherproof structure, any weather proofing if 5. required by others.
- Panels should not be opened in gusty or constant wind exceeding 10 mph. Panels need to 6. be secured when in open position.
- Fiberglass skin is TNH Development, LLC's ¼" nominal. 7.
- 8. Fiberglass skin flexural capacity = 800 lb-in/ ft min.
- 9. All field cut or drilled edges of FRP structural members to be coated by others with resin or acrylic sealer.
- 10. If prefabricated members are not assembled per plan, contact TNH Development, LLC before cutting or altering fabricated members.
- Structural FRP members shall be fabricated and assembled as indicated on the drawings. 11.
- 12. The contractor shall protect the FRP structural members from abuse to prevent breakage, nicks, gouges, etc. During fabrication, handling, and installation.
- 13. Antennas & antenna brackets supplied and installed by others unless otherwise noted.
- 14. Standard finish is factory primer. Final painting by others unless otherwise noted.
- 15. Steel for all shapes shall comply with ASTM A36 minimum.
- 16. The words "the engineer" as used in these notes, refer to a representative of TNH Development, LLC.
- 17. The general contractor shall become familiar with all existing site conditions and with all design documents provided by the various design proffesionals involved in this project.
- The general contractor shall verify all dimensions, details and spacial relationships shown 18. on these drawings in conjunction with all other related design drawings. Any discrepancies, conflicts or ommissions found shall be reported to the engineer and other design proffesionals as appropriate for resolution prior to proceeding with any work on the project.
- All work shall comply with the curretly adopted edition of the california building code and 19. all state and local codes and ordinances.
- Any testing or inspections required by building officials or the project drawings or 20. specifications shall be performed by an approved independent testing laboratory.
- 21. Observation visits to the site by the engineer shall neither be construed as inspection nor approval of construction.
- 22. The general contractor is soley responsible for compliance with O.S.H.A. standards.
- 23. All A.S.T.M. specifications noted on the drawings shall be as amended to date.
- 24. Details and notes on these plans are typical. Similar requirements apply to similar conditions.
- These drawings are not final until final approval from all governing agencies is received 25. and a permit has been issued. All quantity, grades and sizes of strucural components may change. Bids/Pricing performed on plans not yet approved and permitted may change and should not be relied upon for budgets or final costs.