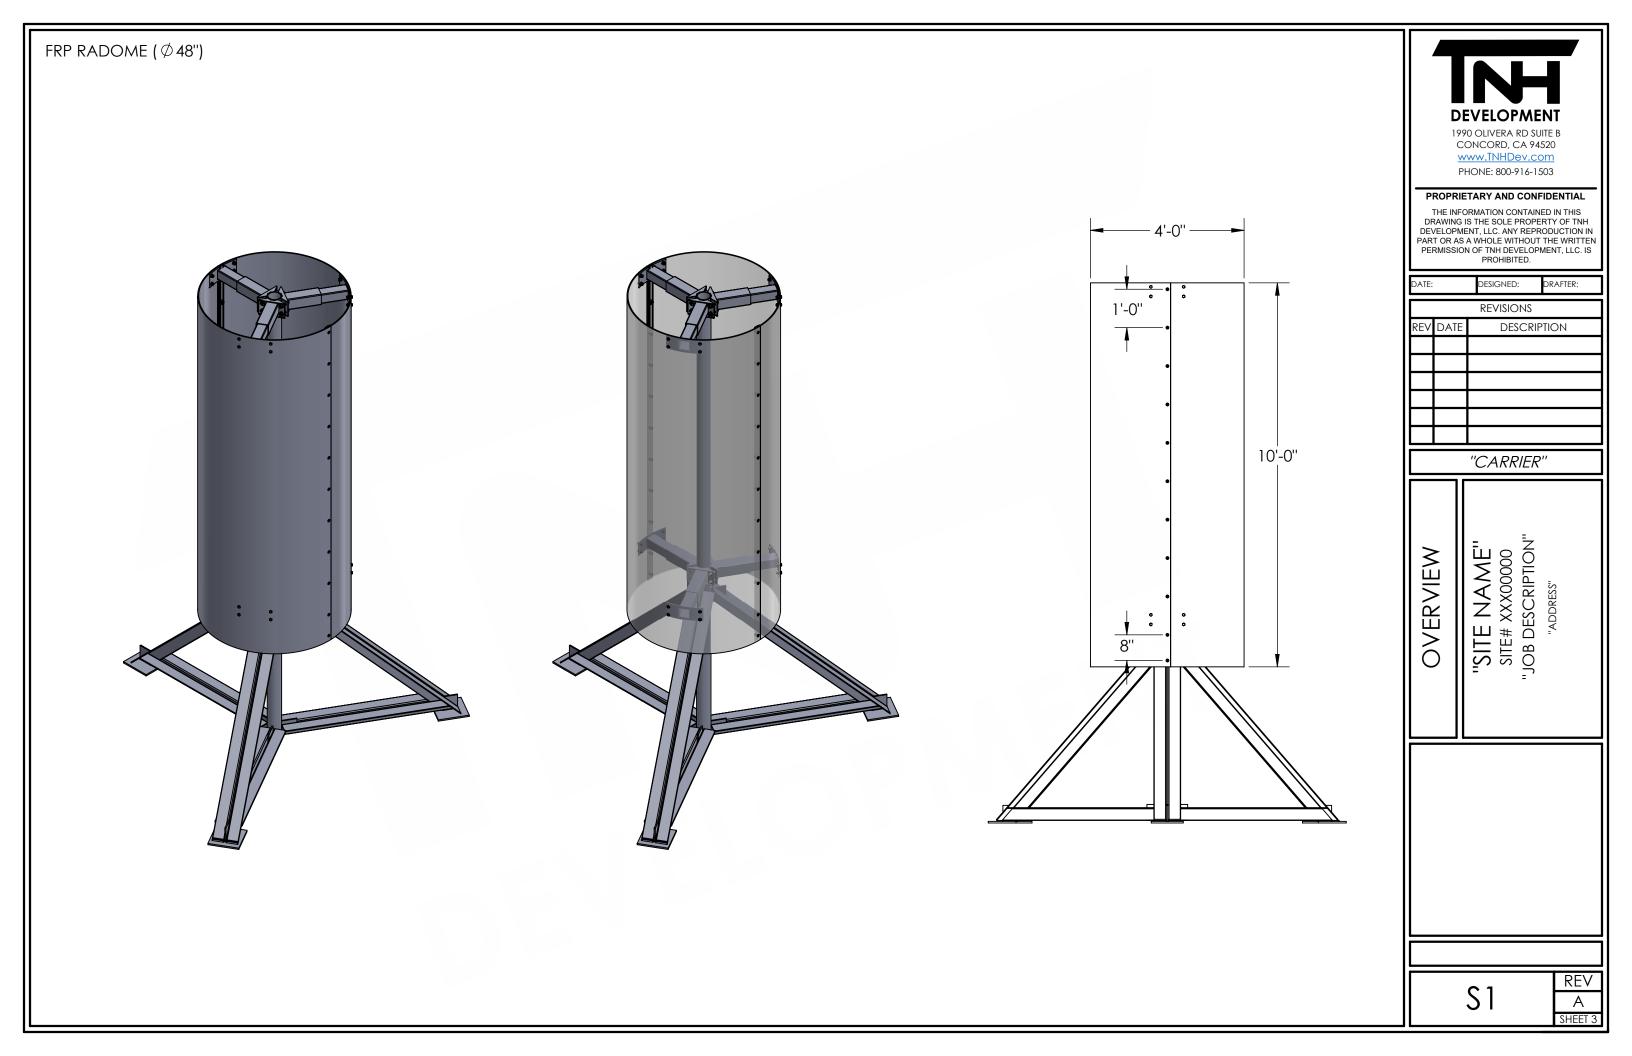

|         | DEVELOPMENT<br>DEVELOPMENT<br>DEVELOPMENT<br>DPO OLIVERA RD SUITE B<br>CONCORD, CA 94520<br>WWW.TNHDev.com<br>PHONE: 800-916-1503<br>PROPRIETARY AND CONFIDENTIAL<br>THE INFORMATION CONTAINED IN THIS<br>DRAWING IS THE SOLE PROPERTY OF TMH<br>DEVELOPMENT, LLC. ANY REPRODUCTION IN<br>PART OR AS A WHOLE WITHOUT THE WRITTEN<br>PERMISSION OF TNH DEVELOPMENT, LLC. IS<br>PROHIBITED.<br>DATE: DESIGNED: DRAFTER:<br>REVISIONS<br>REV DATE DESCRIPTION |                                                                 |  |
|---------|------------------------------------------------------------------------------------------------------------------------------------------------------------------------------------------------------------------------------------------------------------------------------------------------------------------------------------------------------------------------------------------------------------------------------------------------------------|-----------------------------------------------------------------|--|
| 10'-0'' |                                                                                                                                                                                                                                                                                                                                                                                                                                                            | "CARRIER"                                                       |  |
|         | OVERVIEW                                                                                                                                                                                                                                                                                                                                                                                                                                                   | "SITE NAME"<br>SITE# XXX00000<br>"JOB DESCRIPTION"<br>"Address" |  |
|         |                                                                                                                                                                                                                                                                                                                                                                                                                                                            |                                                                 |  |
|         |                                                                                                                                                                                                                                                                                                                                                                                                                                                            | S1 REV<br>SHEET 4                                               |  |