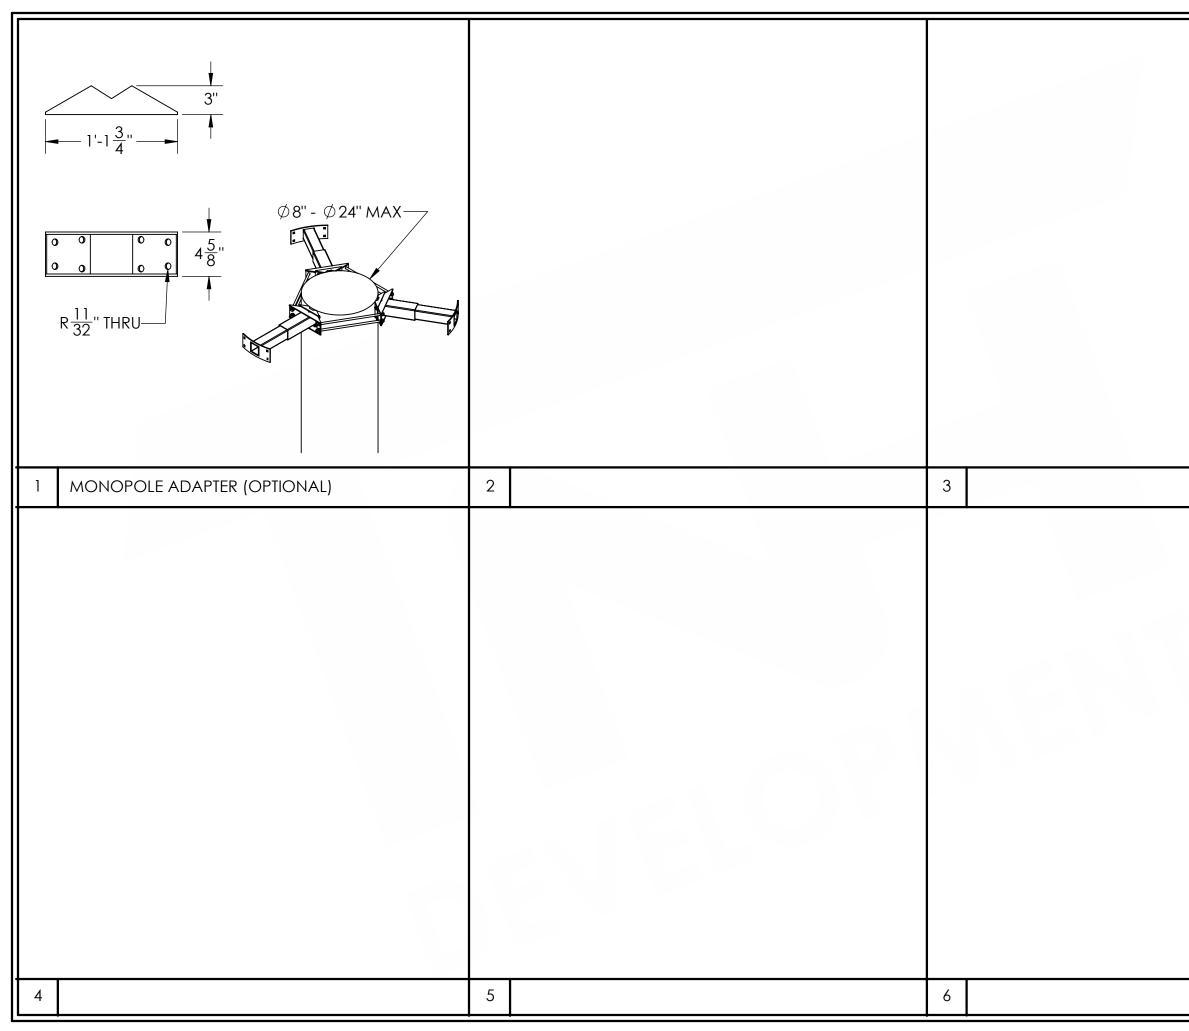

| <br>                                                                                                                                                                                                                                                                                                                                                                                                                   |      |                                                    |           |
|------------------------------------------------------------------------------------------------------------------------------------------------------------------------------------------------------------------------------------------------------------------------------------------------------------------------------------------------------------------------------------------------------------------------|------|----------------------------------------------------|-----------|
| DEVELOPMENT<br>DEVELOPMENT<br>DEVELOPMENT<br>DP90 OLIVERA RD SUITE B<br>CONCORD, CA 94520<br>WWW.TNHDev.com<br>PHONE: 800-916-1503<br>PROPRIETARY AND CONFIDENTIAL<br>THE INFORMATION CONTAINED IN THIS<br>DRAWING IS THE SOLE PROPERTY OF TNH<br>DEVELOPMENT, LLC. ANY REPRODUCTION IN<br>PART OR AS A WHOLE WITHOUT THE WRITTEN<br>PERMISSION OF TNH DEVELOPMENT, LLC. IS<br>PROHIBITED.<br>DATE: DESIGNED: DRAFTER: |      |                                                    |           |
| REV                                                                                                                                                                                                                                                                                                                                                                                                                    | DATE | DESCR                                              | IPTION    |
|                                                                                                                                                                                                                                                                                                                                                                                                                        |      |                                                    |           |
| $\vdash$                                                                                                                                                                                                                                                                                                                                                                                                               |      | <u> </u>                                           |           |
|                                                                                                                                                                                                                                                                                                                                                                                                                        |      |                                                    |           |
| $\mid$                                                                                                                                                                                                                                                                                                                                                                                                                 |      |                                                    |           |
| H                                                                                                                                                                                                                                                                                                                                                                                                                      |      | "CARRIEI                                           | ·''ح      |
| F                                                                                                                                                                                                                                                                                                                                                                                                                      |      |                                                    | \         |
| OPTIONAL PARTS                                                                                                                                                                                                                                                                                                                                                                                                         |      | "SITE NAME"<br>SITE# XXX00000<br>"JOB DESCRIPTION" | "ADDRESS" |
|                                                                                                                                                                                                                                                                                                                                                                                                                        |      |                                                    |           |
| F                                                                                                                                                                                                                                                                                                                                                                                                                      |      |                                                    | REV       |
| S3 A<br>SHEET 6                                                                                                                                                                                                                                                                                                                                                                                                        |      |                                                    |           |
| SHEET 6                                                                                                                                                                                                                                                                                                                                                                                                                |      |                                                    |           |