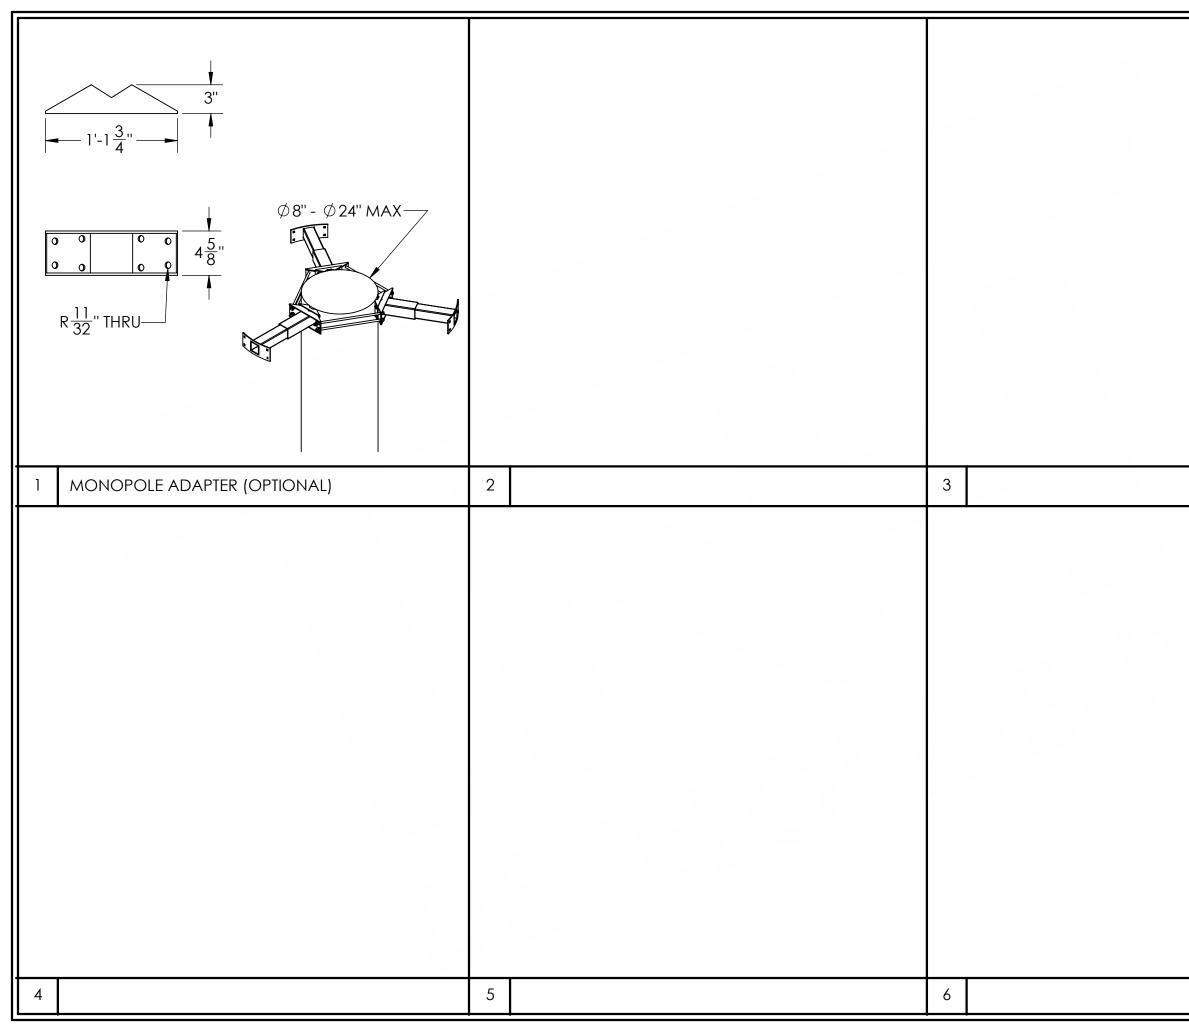

| DEVELOPMENT<br>DEVELOPMENT<br>1990 OLIVERA RD SUITE B<br>CONCORD, CA 94520<br>WWW.TNHDEV.COM<br>PHONE: 800-916-1503<br>PHONE: 800-916-1503<br>PROPRIETARY AND CONFIDENTIAL<br>THE INFORMATION CONTAINED IN THIS<br>DRAWING IS THE SOLE PROPERTY OF TNH<br>DEVELOPMENT, LLC. ANY REPRODUCTION IN<br>PART OR AS A WHOLE WITHOUT THE WRITTEN<br>PERMISSION OF TNH DEVELOPMENT, LLC. IS<br>PROHIBITED. |                   |                                                    |         |
|----------------------------------------------------------------------------------------------------------------------------------------------------------------------------------------------------------------------------------------------------------------------------------------------------------------------------------------------------------------------------------------------------|-------------------|----------------------------------------------------|---------|
|                                                                                                                                                                                                                                                                                                                                                                                                    |                   | REVISIONS                                          |         |
| REV                                                                                                                                                                                                                                                                                                                                                                                                | DATE              | DESCRIPTI                                          | ON      |
| ┝─┥                                                                                                                                                                                                                                                                                                                                                                                                |                   |                                                    |         |
| ┝─┥                                                                                                                                                                                                                                                                                                                                                                                                |                   |                                                    |         |
|                                                                                                                                                                                                                                                                                                                                                                                                    |                   |                                                    |         |
| ┝─┥                                                                                                                                                                                                                                                                                                                                                                                                |                   |                                                    |         |
| ┢                                                                                                                                                                                                                                                                                                                                                                                                  |                   |                                                    |         |
| "CARRIER"                                                                                                                                                                                                                                                                                                                                                                                          |                   |                                                    |         |
| OPTIONAL PARTS                                                                                                                                                                                                                                                                                                                                                                                     |                   | "SITE NAME"<br>SITE# XXX00000<br>"JOB DESCRIPTION" | ADDRESS |
|                                                                                                                                                                                                                                                                                                                                                                                                    |                   |                                                    |         |
|                                                                                                                                                                                                                                                                                                                                                                                                    |                   |                                                    |         |
|                                                                                                                                                                                                                                                                                                                                                                                                    | S3 REV<br>SHEET 6 |                                                    |         |