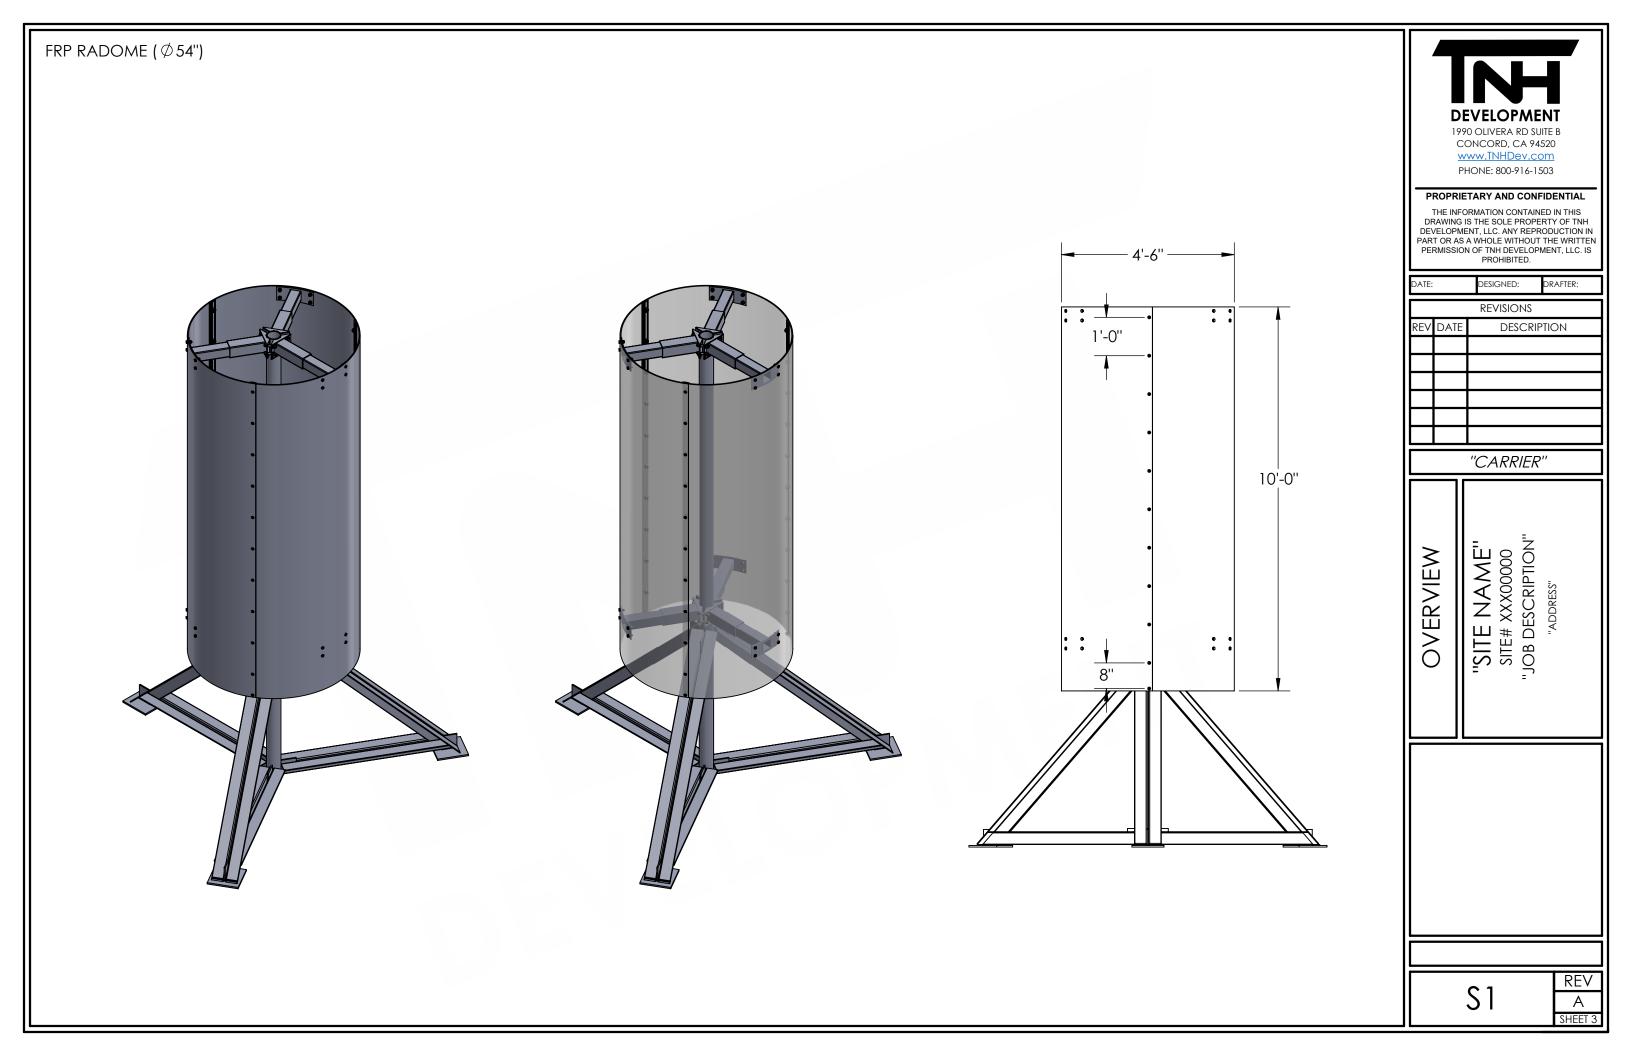

## "SITE NAME"

SITE# XXX00000 "JOB DESCRIPTION"

"ADDRESS"

|                                                                          | DEVELOPMENT<br>DEVELOPMENT<br>1990 OLIVERA RD SUITE B<br>CONCORD, CA 94520<br>WWW.TNHDev.com<br>PHONE: 800-916-1503<br>PROPRIETARY AND CONFIDENTIAL<br>THE INFORMATION CONTAINED IN THIS<br>DRAWING IS THE SOLE PROPERTY OF TNH<br>DEVELOPMENT, LLC. ANY REPRODUCTION IN<br>PART OR AS A WHOLE WITHOUT THE WRITTEN<br>PERMISSION OF TNH DEVELOPMENT, LLC. IS<br>PROHIBITED.<br>DATE: DESIGNED: DRAFTER:<br>REVISIONS<br>REV DATE DESCRIPTION |                                                                 |  |
|--------------------------------------------------------------------------|----------------------------------------------------------------------------------------------------------------------------------------------------------------------------------------------------------------------------------------------------------------------------------------------------------------------------------------------------------------------------------------------------------------------------------------------|-----------------------------------------------------------------|--|
| TABLE OF CONTENTST1TITLE SHEETN1NOTESS1OVERVIEWS2DETAILSS3OPTIONAL PARTS |                                                                                                                                                                                                                                                                                                                                                                                                                                              | "SITE NAME"<br>SITE# XXX00000<br>"JOB DESCRIPTION"<br>"ADDRESS" |  |
|                                                                          |                                                                                                                                                                                                                                                                                                                                                                                                                                              | T1 A                                                            |  |