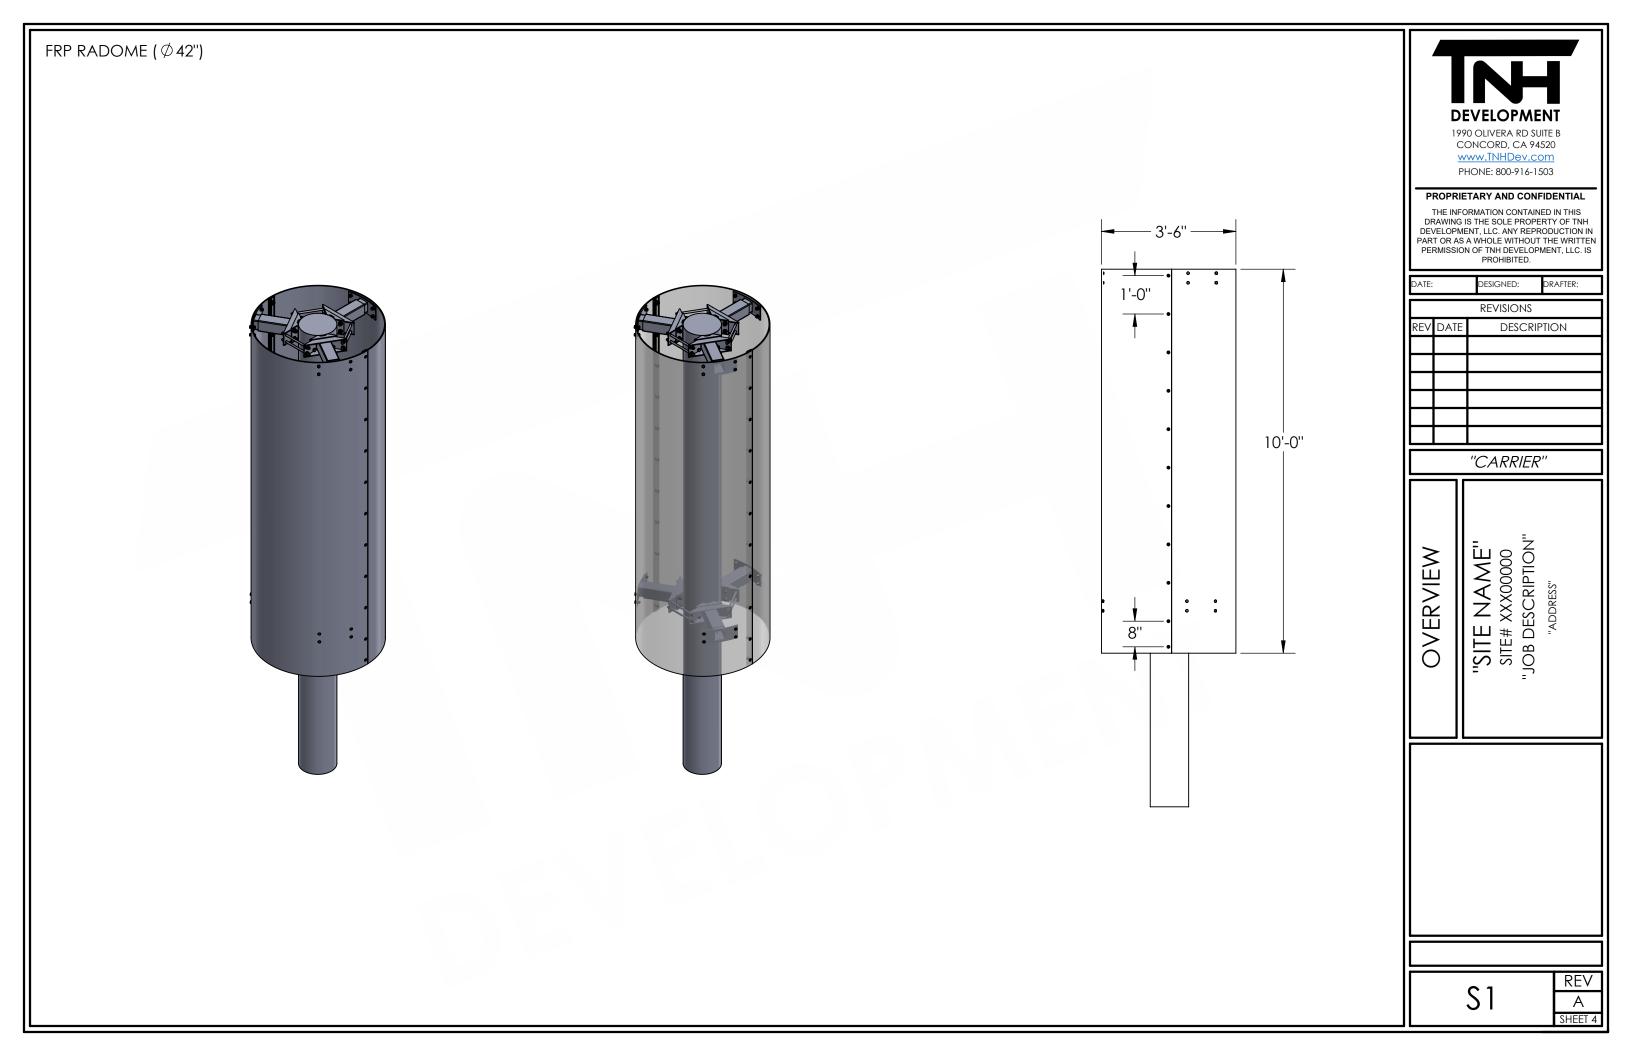

## "SITE NAME"

SITE# XXX00000 "JOB DESCRIPTION"

"ADDRESS"

|                                                                          | DEVELOPMENT<br>DEVELOPMENT<br>1990 OLIVERA RD SUITE B<br>CONCORD, CA 94520<br>WWW.TNHDev.com<br>PHONE: 800-916-1503<br>PROPRIETARY AND CONFIDENTIAL<br>THE INFORMATION CONTAINED IN THIS<br>DRAWING IS THE SOLE PROPERTY OF TNH<br>DEVELOPMENT, LLC. ANY REPRODUCTION IN<br>PART OR AS A WHOLE WITHOUT THE WRITTEN<br>PERMISSION OF TNH DEVELOPMENT, LLC. IS<br>PROHIBITED.<br>DATE: DESIGNED: DRAFTER:<br>REVISIONS<br>REV DATE DESCRIPTION |                                                                 |  |  |
|--------------------------------------------------------------------------|----------------------------------------------------------------------------------------------------------------------------------------------------------------------------------------------------------------------------------------------------------------------------------------------------------------------------------------------------------------------------------------------------------------------------------------------|-----------------------------------------------------------------|--|--|
| TABLE OF CONTENTST1TITLE SHEETN1NOTESS1OVERVIEWS2DETAILSS3OPTIONAL PARTS |                                                                                                                                                                                                                                                                                                                                                                                                                                              | "SITE NAME"<br>SITE# XXX00000<br>"JOB DESCRIPTION"<br>"ADDRESS" |  |  |
|                                                                          |                                                                                                                                                                                                                                                                                                                                                                                                                                              | T1 A                                                            |  |  |