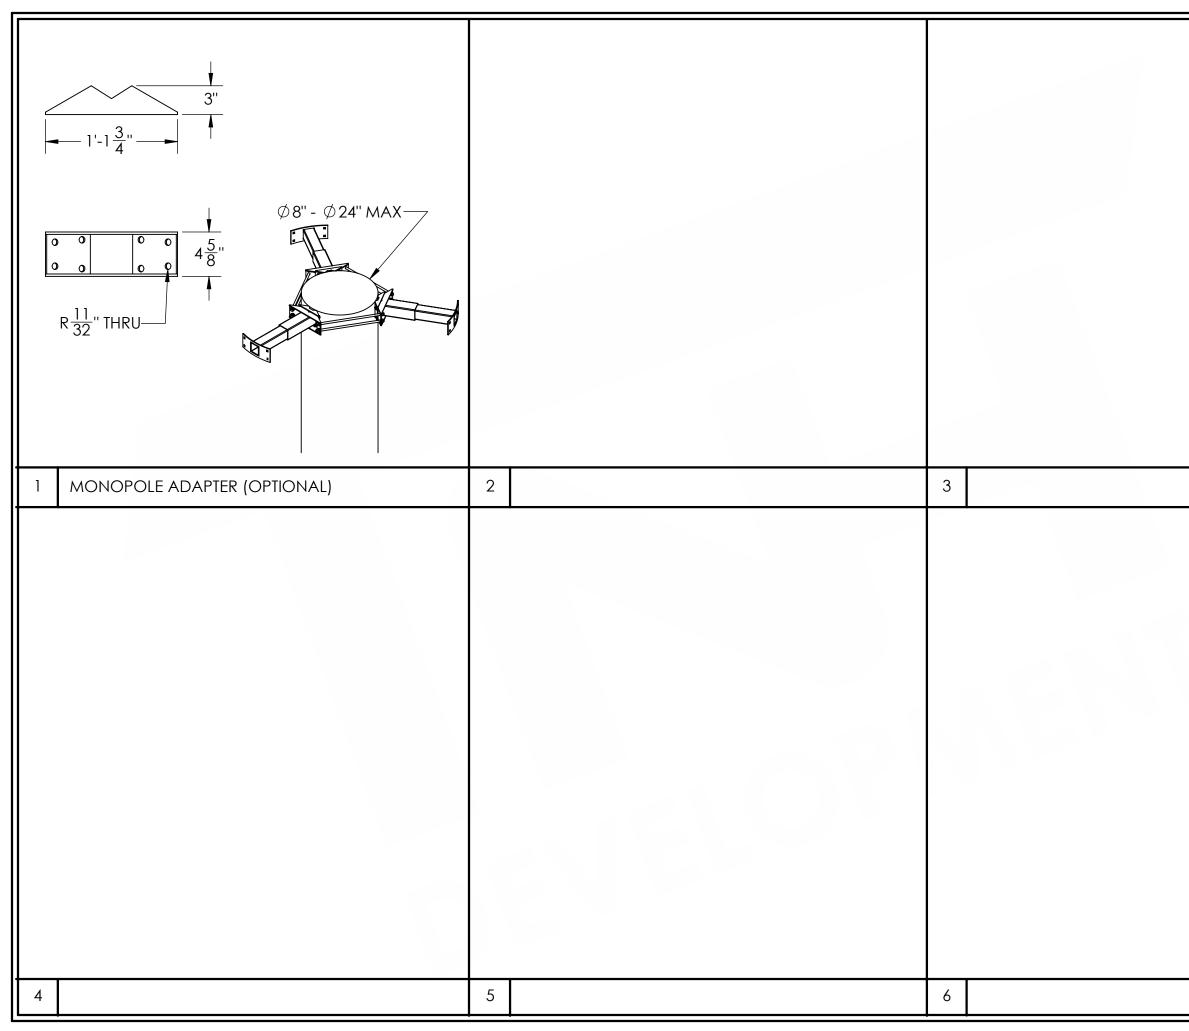

| <br>                                                                                                                                                                                                                                                                                                                                                                                                    |      |                                                    |           |
|---------------------------------------------------------------------------------------------------------------------------------------------------------------------------------------------------------------------------------------------------------------------------------------------------------------------------------------------------------------------------------------------------------|------|----------------------------------------------------|-----------|
| DEVELOPMENT<br>DEVELOPMENT<br>1990 OLIVERA RD SUITE B<br>CONCORD, CA 94520<br>www.TNHDev.com<br>PHONE: 800-916-1503<br>PROPRIETARY AND CONFIDENTIAL<br>THE INFORMATION CONTAINED IN THIS<br>DRAWING IS THE SOLE PROPERTY OF TMH<br>DEVELOPMENT, LLC. ANY REPRODUCTION IN<br>PART OR AS A WHOLE WITHOUT THE WRITTEN<br>PERMISSION OF TNH DEVELOPMENT, LLC. IS<br>PROHIBITED.<br>DATE: DESIGNED: DRAFTER: |      |                                                    |           |
| REV                                                                                                                                                                                                                                                                                                                                                                                                     | DATE | DESCR                                              | IPTION    |
|                                                                                                                                                                                                                                                                                                                                                                                                         |      |                                                    |           |
| $\vdash$                                                                                                                                                                                                                                                                                                                                                                                                |      | <u> </u>                                           |           |
|                                                                                                                                                                                                                                                                                                                                                                                                         |      |                                                    |           |
| $\mid$                                                                                                                                                                                                                                                                                                                                                                                                  |      |                                                    |           |
| H                                                                                                                                                                                                                                                                                                                                                                                                       |      | "CARRIEI                                           | ·''ح      |
| F                                                                                                                                                                                                                                                                                                                                                                                                       |      |                                                    | \         |
| OPTIONAL PARTS                                                                                                                                                                                                                                                                                                                                                                                          |      | "SITE NAME"<br>SITE# XXX00000<br>"JOB DESCRIPTION" | "ADDRESS" |
|                                                                                                                                                                                                                                                                                                                                                                                                         |      |                                                    |           |
| F                                                                                                                                                                                                                                                                                                                                                                                                       |      |                                                    | REV       |
| S3 A<br>SHEET 6                                                                                                                                                                                                                                                                                                                                                                                         |      |                                                    |           |
| SHEET 6                                                                                                                                                                                                                                                                                                                                                                                                 |      |                                                    |           |