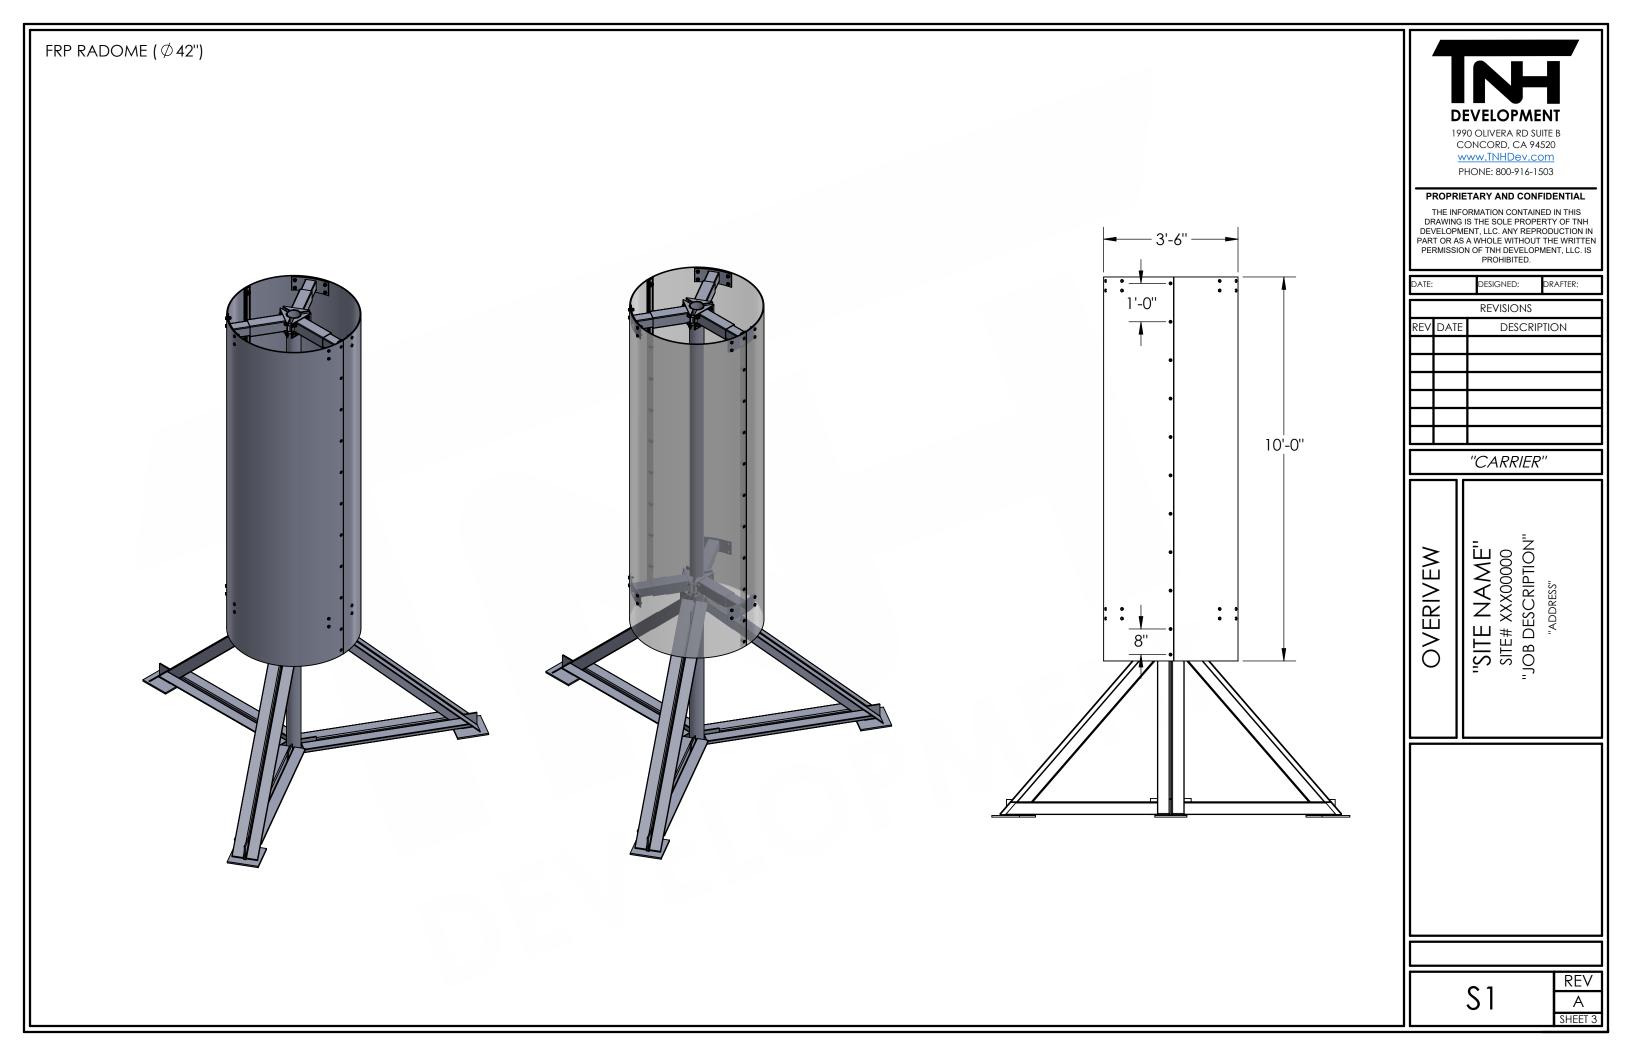

## "SITE NAME"

SITE# XXX00000 "JOB DESCRIPTION"

"ADDRESS"

|                                                                          | DEVELOPMENT<br>DEVELOPMENT<br>1990 OLIVERA RD SUITE B<br>CONCORD, CA 94520<br>WWW.TNHDev.com<br>PHONE: 800-916-1503<br>PROPRIETARY AND CONFIDENTIAL<br>THE INFORMATION CONTAINED IN THIS<br>DRAWING IS THE SOLE PROPERTY OF TNH<br>DEVELOPMENT, LLC. ANY REPRODUCTION IN<br>PART OR AS A WHOLE WITHOUT THE WRITTEN<br>PERMISSION OF TNH DEVELOPMENT, LLC. IS<br>PROHIBITED.<br>DATE: DESIGNED: DRAFTER:<br>REVISIONS<br>REV DATE DESCRIPTION |                                                                 |  |  |
|--------------------------------------------------------------------------|----------------------------------------------------------------------------------------------------------------------------------------------------------------------------------------------------------------------------------------------------------------------------------------------------------------------------------------------------------------------------------------------------------------------------------------------|-----------------------------------------------------------------|--|--|
| TABLE OF CONTENTST1TITLE SHEETN1NOTESS1OVERVIEWS2DETAILSS3OPTIONAL PARTS |                                                                                                                                                                                                                                                                                                                                                                                                                                              | "SITE NAME"<br>SITE# XXX00000<br>"JOB DESCRIPTION"<br>"ADDRESS" |  |  |
|                                                                          |                                                                                                                                                                                                                                                                                                                                                                                                                                              | T1 A                                                            |  |  |