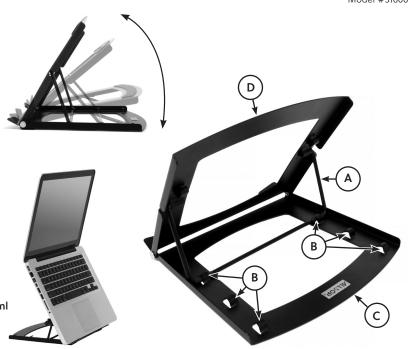

### **ADJUST HEIGHT**

- Unfold the TriTilt Laptop Stand.
- Determine the height for your laptop screen.
- Position the stabilizer rung (A) into the desired set of clips (B) on the base(C).
- Make sure both clips are securely set around stabilizer rung.
- Prior to placing a laptop or other device on the stand, push back on the top (D) of the assembled stand to assure rung and base are engaged.