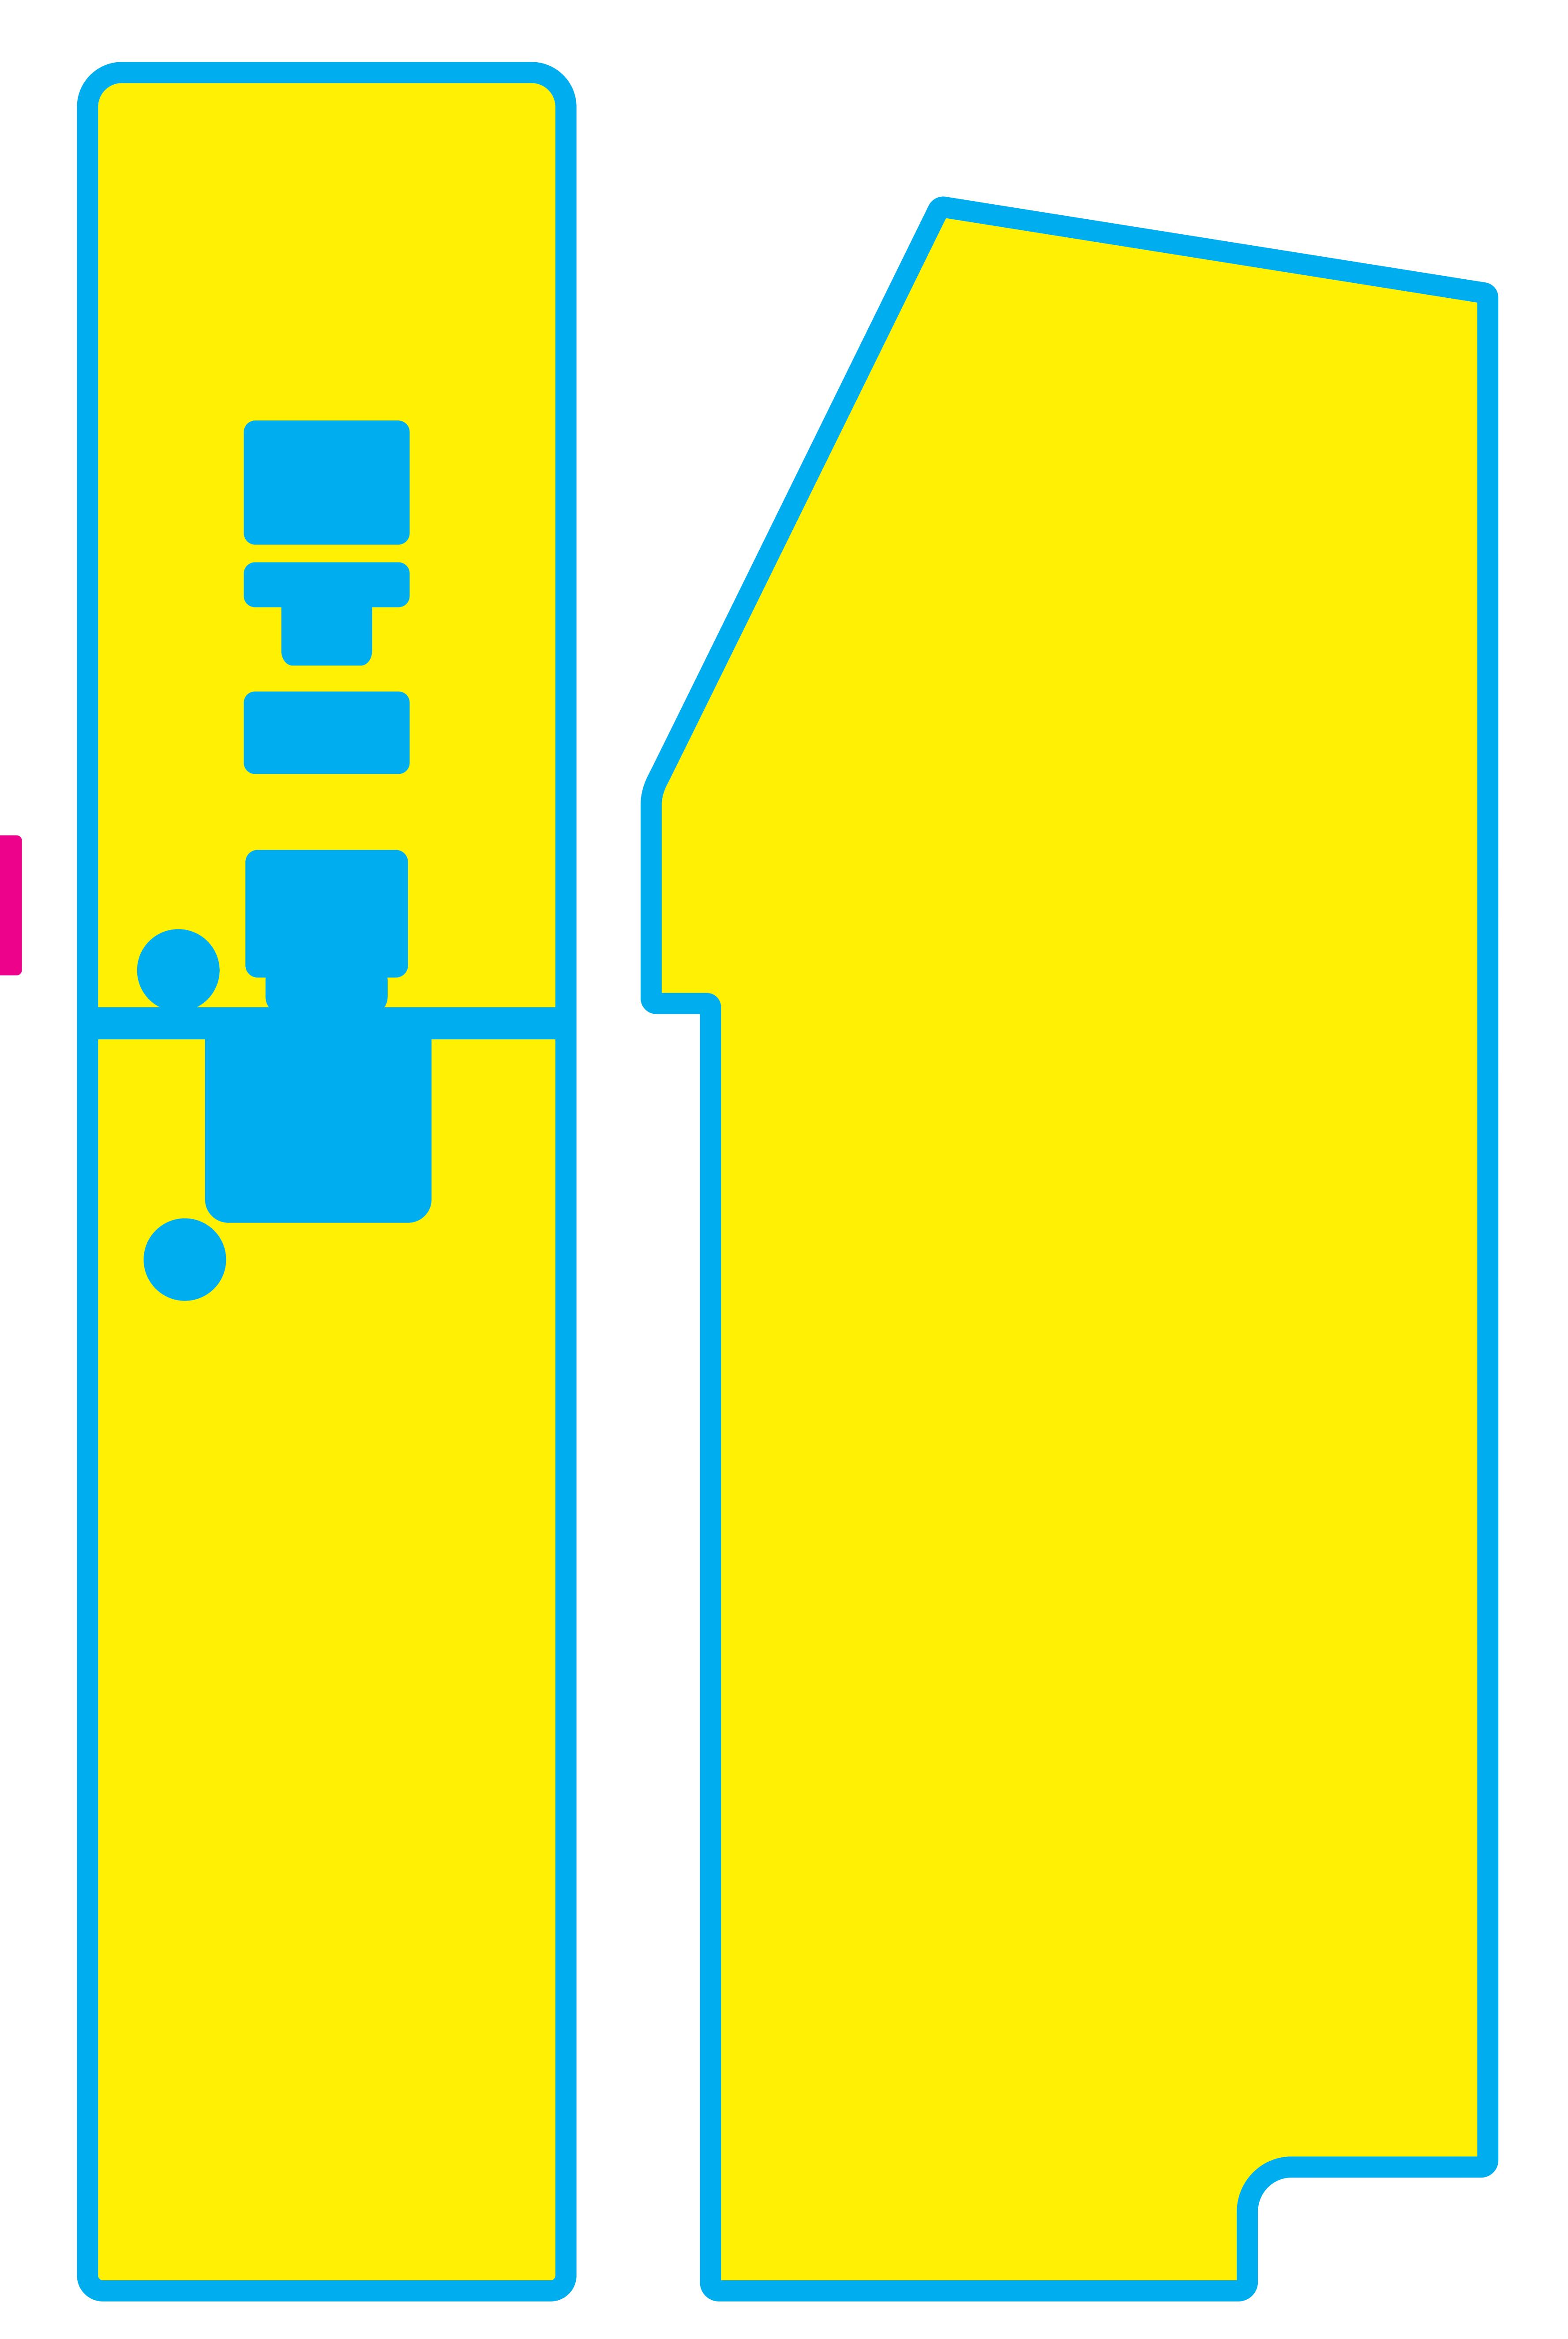

## NH 10X Sidecar

## Design Template

The artwork provide via this template will be adjusted based on the kiosk you are ordering. An artwork proof will be sent prior to production.

Once complete use our online form to submit your design:

## WHAT WE NEED

- Accepted Artwork Files: InDesign CC (or Earlier), Vector EPS or as Adobe Illustrator files.
- Logos should all be vector or 300dpi at full scale
- Include all images (minimum size 300 DPI at full scale) used. Outline all fonts & include all fonts used.
- CMYK colors are prefered for printing purposes.
- Pantone Colors can be used but will be converted to CMYK.
- ZIP all components and assets of the artwork and upload via the link above.
- \* If the following requirements are not met the client is responsible for any changes in the artwork to accommodate production.