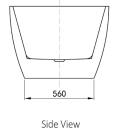

Recommended Part: Bath Flex Hose Connector Flexible Tube (11736)

40x40x88mm

Size: 1700 x 800 x 575

While we aim to ensure specifications are correct at the time of publication, Inspirebathware reserves the right to make modifications without prior notice

All measurements are shown in millimetres, Always use physical product measurements for mark-ups and roughing-in as the technical drawing may differ from actual product received.