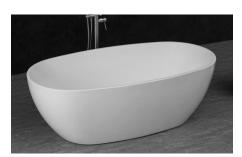

## VINNY BATHTUB 1500 NF Freestanding Bath

1700x800x575

## **SPECIFICATIONS**

Product Code IVBT-VN-1700-NF

Features: 5mm Sanitary Grade Acrylic

High Gloss White Finish with Good Heat Retention No Overflow;40mm Pop-up Waste Included Self-supporting Frame and Adjustable Legs