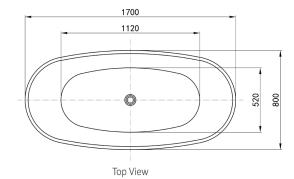

## VINNY BATHTUB 1500 NF Freestanding Bath

1700x800x575

Recommended Part: Bath Flex Hose Connector Flexible Tube (11736)

40x40x88mm

Size: 1700 x 800 x 575

While we aim to ensure specifications are correct at the time of publication, Inspirebathware reserves the right to make modifications without prior notice

All measurements are shown in millimetres, Always use physical product measurements for mark-ups and roughing-in as the technical drawing may differ from actual product received.