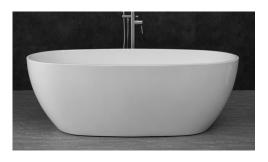

## VINNY BATHTUB 1500 NF Freestanding Bath

1700x800x575

## **SPECIFICATIONS**

Product Code IVBT-VN-1700-NF

Features: 5mm Sanitary Grade Acrylic

High Gloss White Finish with Good Heat Retention No Overflow;40mm Pop-up Waste Included Self-supporting Frame and Adjustable Legs