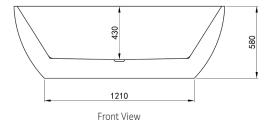

Recommended Part: Bath Flex Hose Connector Flexible Tube (11736)

40x40x88mm

Size: 1700 x 800 x 575

While we aim to ensure specifications are correct at the time of publication, Inspirebathware reserves the right to make modifications without prior notice

All measurements are shown in millimetres, Always use physical product measurements for mark-ups and roughing-in as the technical drawing may differ from actual product received.