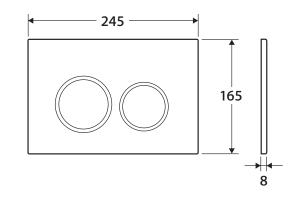

Do not use undue pressure and wipe in one direction only.

While we aim to ensure specifications are correct at the time of publication, Fienza reserves the right to make modifications without prior notice. Physical colour may vary from image shown. All measurements are shown in millimetres. Always use physical product measurements for mark-ups and roughing-in as the technical drawing may differ from actual product received.