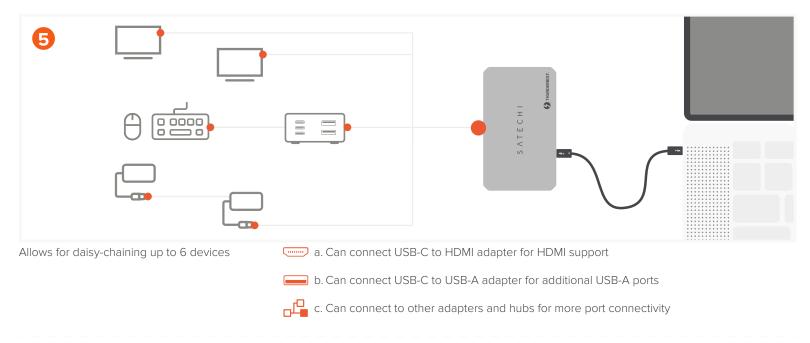

Using the included Thunderbolt 4 cable, connect the hub to your host device from its Thunderbolt 4 host port located at the front of the hub. Features 60W Max Pass-Through charging to the host device

USB 3.2 Gen 2 port allows for transfer data at up to 10 Gbps speed.