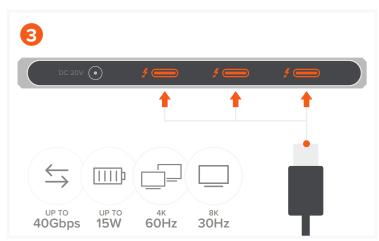

Using the included Thunderbolt 4 cable, connect the hub to your host device from its Thunderbolt 4 host port located at the front of the hub. Features 60W Max Pass-Through charging to the host device

USB 3.2 Gen 2 port allows for transfer data at up to 10 Gbps speed.