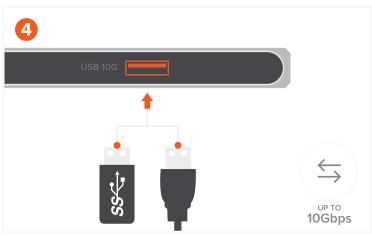

Using the included Thunderbolt 4 cable, connect the hub to your host device from its Thunderbolt 4 host port located at the front of the hub. Features 60W Max Pass-Through charging to the host device

USB 3.2 Gen 2 port allows for transfer data at up to 10 Gbps speed.