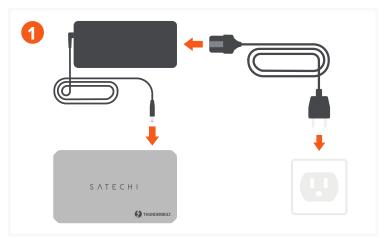

## **THUNDERBOLT 4 SLIM HUB**

Connect the power adapter from the Hub's DC port directly to a wall outlet.

Connect up to three USB-C devices to the hub's Thunderbolt 4 ports. Supports up to 40Gbps & 15W charging. Supports dual 4K HDMI output up to 60Hz total or single 8K HDMI at 30Hz.