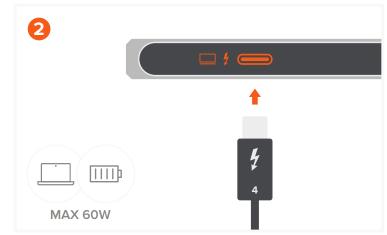

## **THUNDERBOLT 4 SLIM HUB**

Connect the power adapter from the Hub's DC port directly to a wall outlet.

Connect up to three USB-C devices to the hub's Thunderbolt 4 ports. Supports up to 40Gbps & 15W charging. Supports dual 4K HDMI output up to 60Hz total or single 8K HDMI at 30Hz.