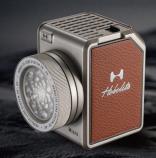

#### Micro Adjustable Lens

The Micro Adjustable Lens adjusts the beam angle with a range of 20-45° by rotating the dial-like lens. To install, eject the included adapter using the eject button, align the pins, and rotate to lock securely in place.

• MSRP: \$29.9

• Part Number: 141005

• UPC code: 6970878003738

Description: Micro Adjustable Lens
Item Dimensions: 1.8" x 1.8" x 0.6"

• Item Net Weight: 0.04 lbs

• Shipping Dimensions:  $2.6" \times 1.5" \times 2.5"$ 