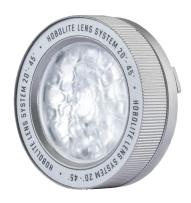

#### Micro Adjustable Lens

The Micro Adjustable Lens adjusts the beam angle with a range of 20-45° by rotating the dial-like lens. To install, eject the included adapter using the eject button, align the pins, and rotate to lock securely in place.

• MSRP: \$29.9

• Part Number: 141005

• UPC code: 6970878003738

Description: Micro Adjustable Lens
Item Dimensions: 1.8" x 1.8" x 0.6"

• Item Net Weight: 0.04 lbs

• Shipping Dimensions:  $2.6" \times 1.5" \times 2.5"$ 