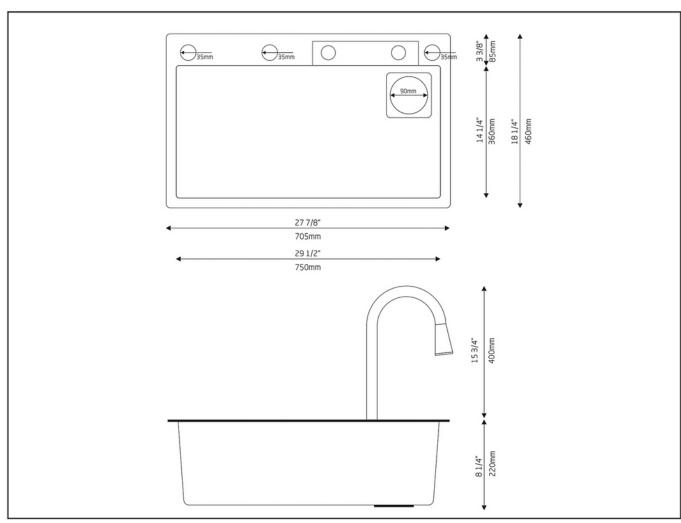

#### **Dimensions**

Exterior dimensions: 29-1/2" (750mm) x 18-1/4" (460mm) Interior bowl dimensions: 27-7/8" (705mm) x 14-1/4" (360mm) Bowl depth: 8-1/4" (220mm)