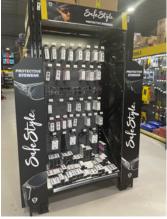

## Safe Style.

DISPLAY STAND & RACK

Pack Part A - Anywhere sign (Safestyle Headboard with small feet)

Pack Part B - Display Stand (12x Pair Display with mirror & Feet)

**Pack Part C** - Display Rack (Large Peg Board with legs, floor board, small board across the front and 2x small joiner pieces)

Pack Part D - Display Pegs

3

POSSIBILITIES

A PREVIEW OF OUR SOCIAL ASSETS

The examples shown are generic artwork for the purpose of display. We can customise artwork to be tailored specific to your business.