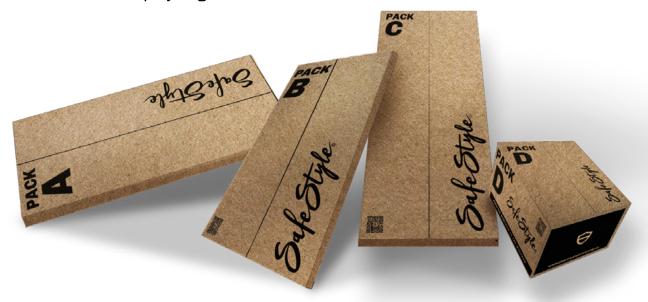

## Safe Style.

DISPLAY STAND & RACK

Pack Part A - Anywhere sign (Safestyle Headboard with small feet)

Pack Part B - Display Stand (12x Pair Display with mirror & Feet)

**Pack Part C** - Display Rack (Large Peg Board with legs, floor board, small board across the front and 2x small joiner pieces)

Pack Part D - Display Pegs

3

POSSIBILITIES

A PREVIEW OF OUR SOCIAL ASSETS

The examples shown are generic artwork for the purpose of display. We can customise artwork to be tailored specific to your business.