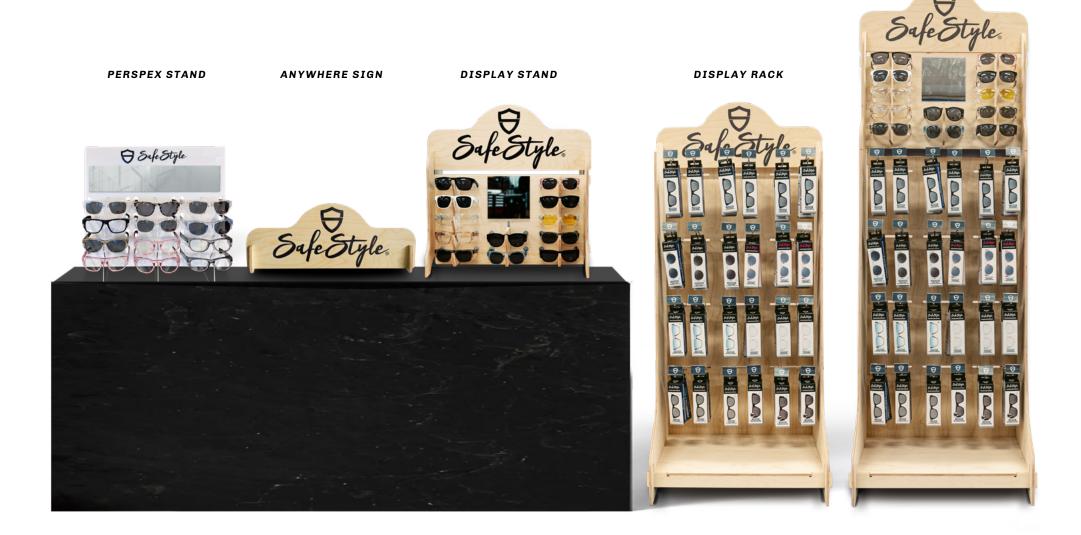

## Safe Style.

DISPLAY STAND & RACK

Pack Part A - Anywhere sign (Safestyle Headboard with small feet)

Pack Part B - Display Stand (12x Pair Display with mirror & Feet)

**Pack Part C** - Display Rack (Large Peg Board with legs, floor board, small board across the front and 2x small joiner pieces)

Pack Part D - Display Pegs

3

POSSIBILITIES

A PREVIEW OF OUR SOCIAL ASSETS

The examples shown are generic artwork for the purpose of display. We can customise artwork to be tailored specific to your business.