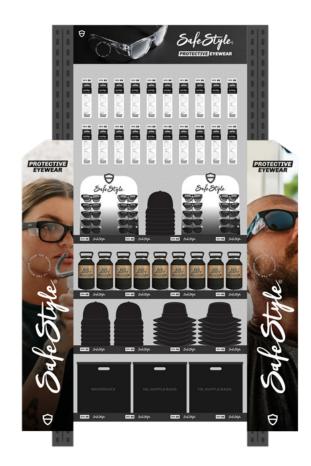

## Safe Style.

DISPLAY STAND & RACK

Pack Part A - Anywhere sign (Safestyle Headboard with small feet)

Pack Part B - Display Stand (12x Pair Display with mirror & Feet)

**Pack Part C** - Display Rack (Large Peg Board with legs, floor board, small board across the front and 2x small joiner pieces)

Pack Part D - Display Pegs

3

POSSIBILITIES

A PREVIEW OF OUR SOCIAL ASSETS

The examples shown are generic artwork for the purpose of display. We can customise artwork to be tailored specific to your business.