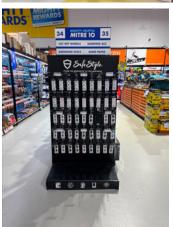

## Safe Style.

DISPLAY STAND & RACK

Pack Part A - Anywhere sign (Safestyle Headboard with small feet)

Pack Part B - Display Stand (12x Pair Display with mirror & Feet)

**Pack Part C** - Display Rack (Large Peg Board with legs, floor board, small board across the front and 2x small joiner pieces)