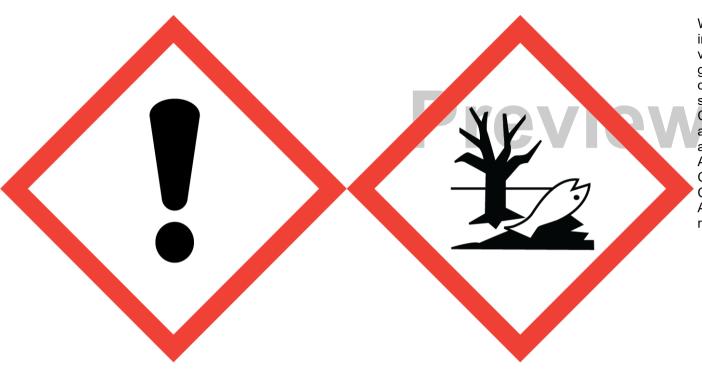

## SWEET DREAMS FRAGRANCE 916325 (25% in NON HAZARDOUS BASE) (4-TERT-BUTYLCYCLOHEXYL ACETATE, LINALOOL, LINALYL ACETATE)

Warning: May cause an allergic skin reaction. Causes serious eye irritation. Toxic to aquatic life with long lasting effects. Avoid breathing vapour or dust. Avoid release to the environment. Wear protective gloves/eye protection/face protection. IF ON SKIN: Wash with plenty of soap and water. IF IN EYES: Rinse cautiously with water for several minutes. Remove contact lenses, if present and easy to do. Continue rinsing. If skin irritation or rash occurs: Get medical advice/attention. Collect spillage. Dispose of contents/container to approved disposal site, in accordance with local regulations. Contains ALPHA-ISOMETHYL IONONE, BENZYL SALICYLATE, CITRONELLOL, COUMARIN, EUCALYPTOL, GERANIOL, HEXYL CINNAMAL, LIMONENE, TETRAHYDROLINALOOL, TETRAMETHYL ACETYLOCTAHYDRONAPHTHALENES. May produce an allergic reaction.