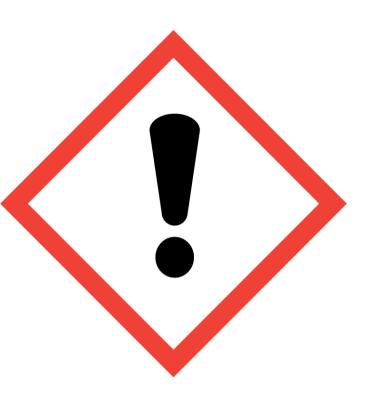

## **SLEEP TIME FRAGRANCE 916323 (25% in NON HAZARDOUS BASE) (LINALOOL)**

Preview

Warning: May cause an allergic skin reaction. Harmful to aquatic life with long lasting effects. Avoid breathing vapour or dust. Avoid release to the environment. Wear protective gloves/eye protection/face protection. IF ON SKIN: Wash with plenty of soap and water. If skin irritation or rash occurs: Get medical advice/attention. Dispose of contents/container to approved disposal site, in accordance with local regulations. Contains BENZYL SALICYLATE, EUGENOL, HEXYL CINNAMAL, HYDROXYCITRONELLAL, LIMONENE, LINALYL ACETATE, METHYL 2-OCTYNOATE, METHYL OCTINE CARBONATE. May produce an allergic reaction.