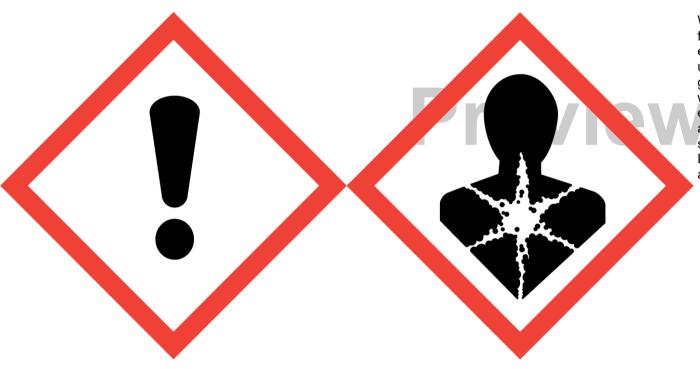

## SNOW IS FALLING FRAGRANCE 900224 (25% in ISOPROPYLIDENEGLYCEROL) (ISOPROPYLIDENEGLYCEROL)

Warning: Causes serious eye irritation. Suspected of damaging fertility or the unborn child. Harmful to aquatic life with long lasting effects. Do not handle until all safety precautions have been read and understood. Avoid release to the environment. Wear protective gloves/eye protection/face protection. IF IN EYES: Rinse cautiously with water for several minutes. Remove contact lenses, if present and easy to do. Continue rinsing. IF exposed or concerned: Get medical advice/attention. Dispose of contents/container to approved disposal site, in accordance with local regulations. Contains ISOMENTHONE, L-LIMONENE, L-MENTHANONE, NEOMENTHOL. May produce an allergic reaction.