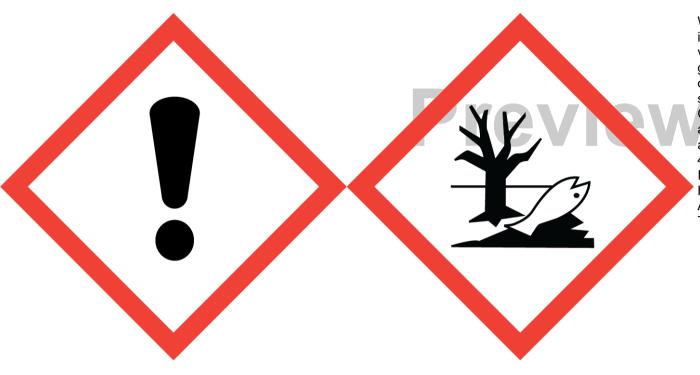

## SMELL ELIMINATOR SWEET PEA & JASMIN FRAGRANCE 910446 (25% in NON HAZARDOUS BASE)(ISOEUGENOL)

Warning: May cause an allergic skin reaction. Causes serious eye irritation. Toxic to aquatic life with long lasting effects. Avoid breathing vapour or dust. Avoid release to the environment. Wear protective gloves/eye protection/face protection. IF ON SKIN: Wash with plenty of soap and water. IF IN EYES: Rinse cautiously with water for several minutes. Remove contact lenses, if present and easy to do. Continue rinsing. If skin irritation or rash occurs: Get medical advice/attention. Collect spillage. Dispose of contents/container to approved disposal site, in accordance with local regulations. Contains 4-TERT-BUTYLCYCLOHEXYL ACETATE, ALPHA-ISOMETHYL IONONE, CINNAMYL ALCOHOL, CITRONELLOL, GERANIOL, HELIOTROPINE, HEXYL CINNAMAL, LINALOOL, LINALYL ACETATE, METHYL ISOEUGENOL, NEROL, TETRAHYDROLINALOOL. May produce an allergic reaction.