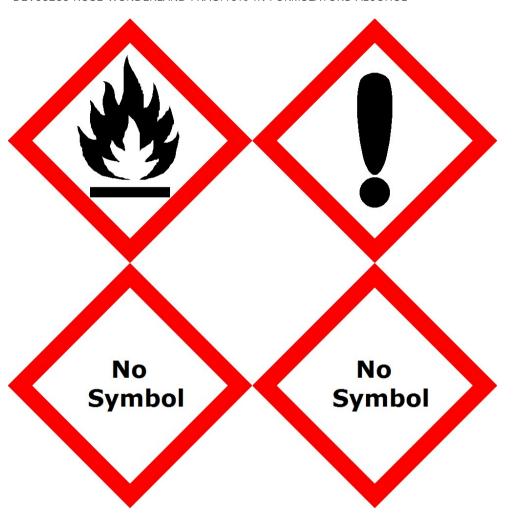

## Danger

Highly flammable liquid and vapour Causes serious eye irritation Harmful to aquatic life with long lasting effects

Keep away from heat, hot surfaces, sparks, open flames and other ignition sources. No smoking.