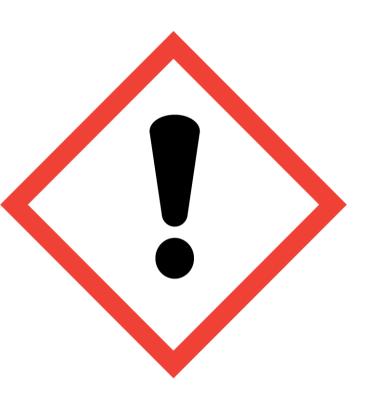

## RAINBOW SHERBET FRAGRANCE 885648 (10% in NON HAZARDOUS BASE) (ETHYL **METHYLPHENYLGLYCIDATE**)

Warning: May cause an allergic skin reaction. Avoid breathing vapour or dust. Wear protective gloves/eye protection/face protection. IF ON SKIN: Wash with plenty of soap and water. If skin irritation or rash occurs: Get medical advice/attention. Dispose of contents/container to approved disposal site, in accordance with local regulations. Cont DELTA-DAMASCONE, DIMETHYL-3-CYCLOHEXENE-1-CARBALDEHYDE, LINALOOL. May produce an allergic reaction. approved disposal site, in accordance with local regulations. Contains