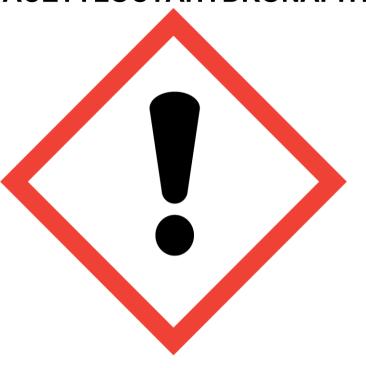

## JIMMY CHOO FRAGRANCE 909149 (25% in NON HAZARDOUS BASE) (4-TERT-BUTYLCYCLOHEXYL ACETATE, TETRAMETHYL ACETYLOCTAHYDRONAPHTHALENES)

Preview

Warning: May cause an allergic skin reaction. Harmful to aquatic life with long lasting effects. Avoid breathing vapour or dust. Avoid release to the environment. Wear protective gloves/eye protection/face protection. IF ON SKIN: Wash with plenty of soap and water. If skin irritation or rash occurs: Get medical advice/attention. Dispose of contents/container to approved disposal site, in accordance with local regulations. Contains BENZYL SALICYLATE, DELTA-DAMASCONE, GERANYL ACETATE, HEXYL SALICYLATE, LIMONENE, LINALOOL. May produce an allergic reaction.