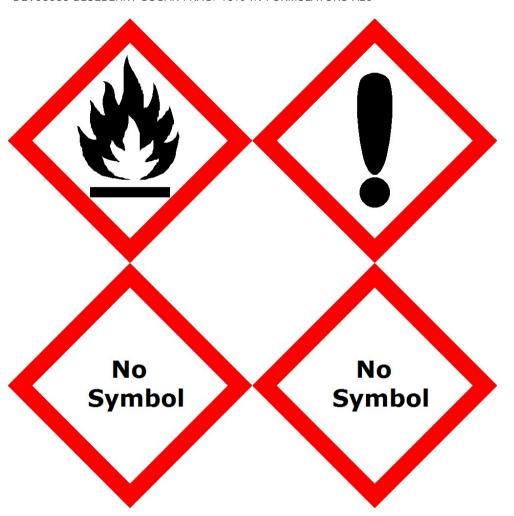

## Danger

Highly flammable liquid and vapour May cause an allergic skin reaction Causes serious eye irritation Harmful to aquatic life with long lasting effects

Keep away from heat, hot surfaces, sparks, open flames and other ignition sources. No smoking.