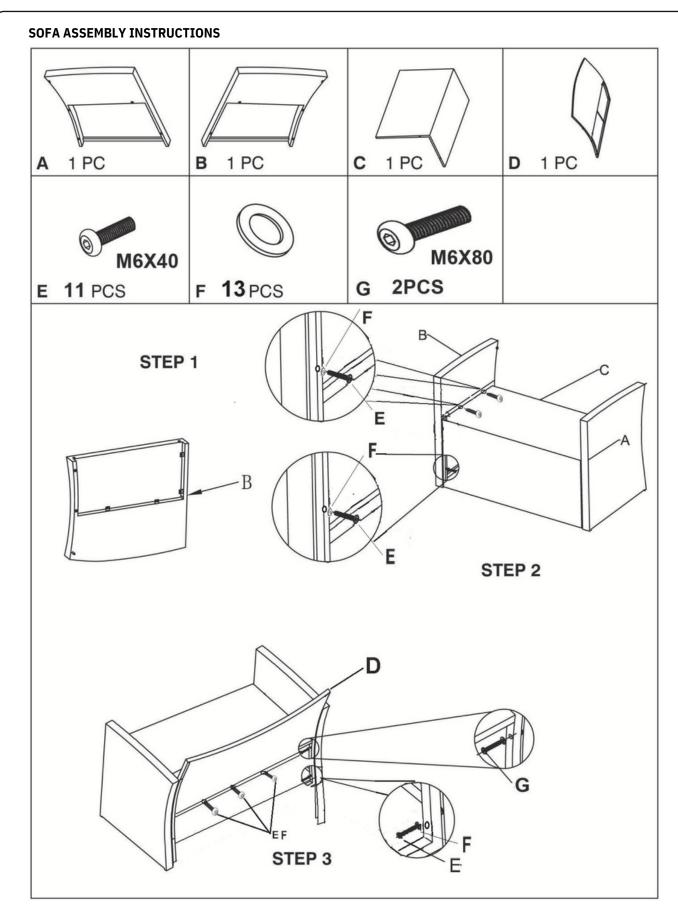

## **Assembly Instructions**

### **Assembly Tip:**

First fit all screws loosely in each chair /sofa/table parts. Once all parts have been put together then slowly tighten all screws. We recommend two persons working together to assemble the set.