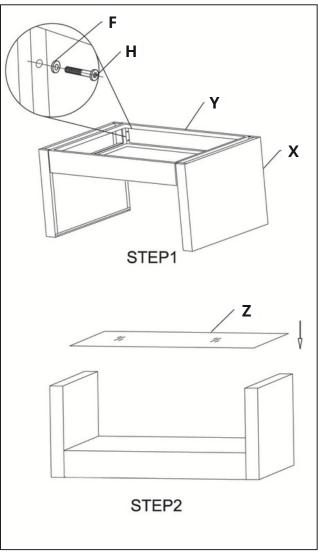

### **Assembly Instructions**

### **Assembly Tip:**

First fit all screws loosely in each chair /sofa/table parts. Once all parts have been put together then slowly tighten all screws. We recommend two persons working together to assemble the set.