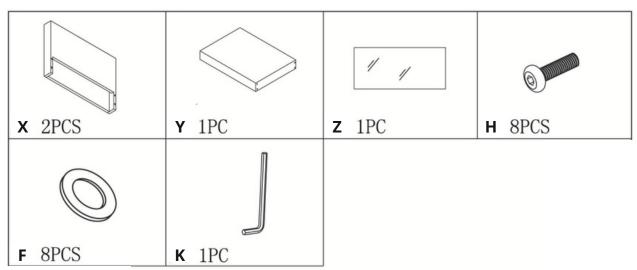

### **Assembly Instructions**

### **Assembly Tip:**

First fit all screws loosely in each chair /sofa/table parts. Once all parts have been put together then slowly tighten all screws. We recommend two persons working together to assemble the set.