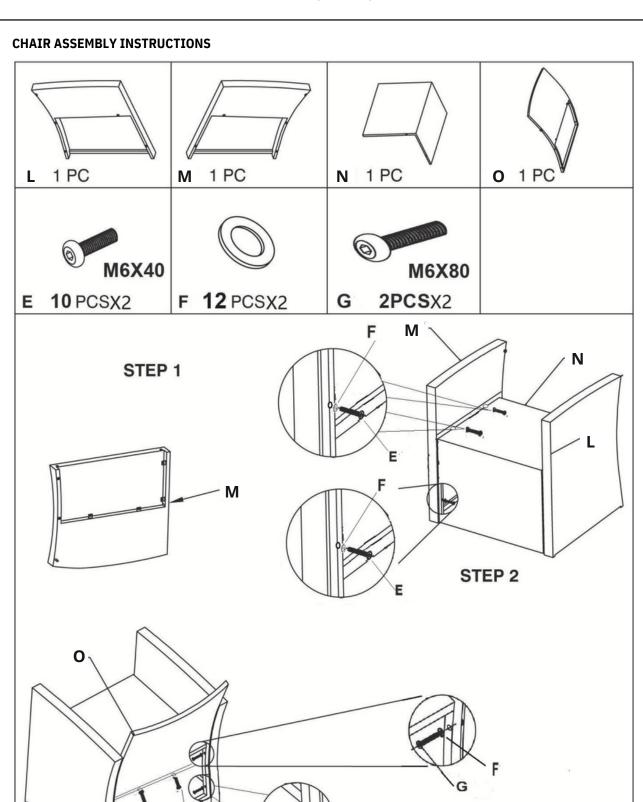

# **Assembly Instructions**

### **Assembly Tip:**

STEP 3

First fit all screws loosely in each chair /sofa/table parts. Once all parts have been put together then slowly tighten all screws. We recommend two persons working together to assemble the set.