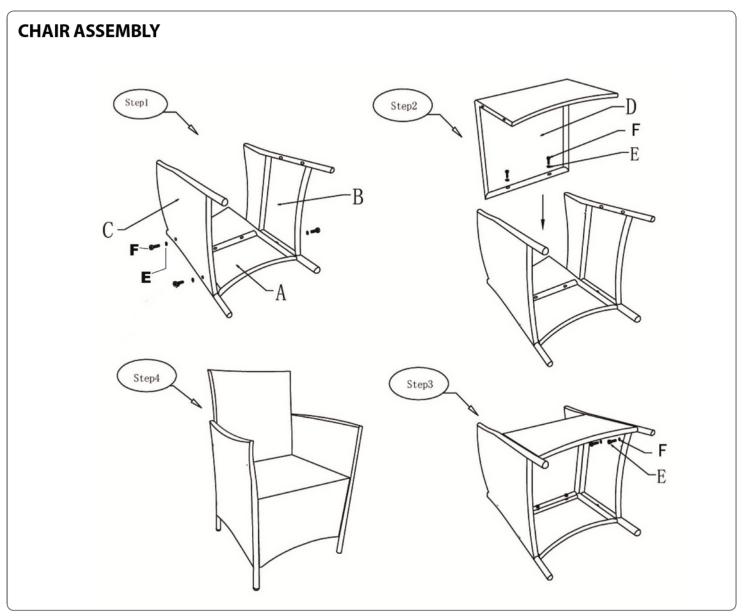

#### **Madrid Rattan Set**

## Assembly Instructions

Model: 85200/85201/852002

| No. | PARTS     | QTY<br>PCS |
|-----|-----------|------------|
| A   |           | 1          |
| В   | $\square$ | 1          |
| С   | H         | 1          |
| D   |           | 1          |
| Е   | 0         | 10         |
| F   | ®M6×30    | 10         |

# **Assembly Tip:**

First fit all screws loosely in each chair/sofa/table parts.
Once all parts have been put together then slowly tighten all screws. We recommend two persons working together to assemble the set.