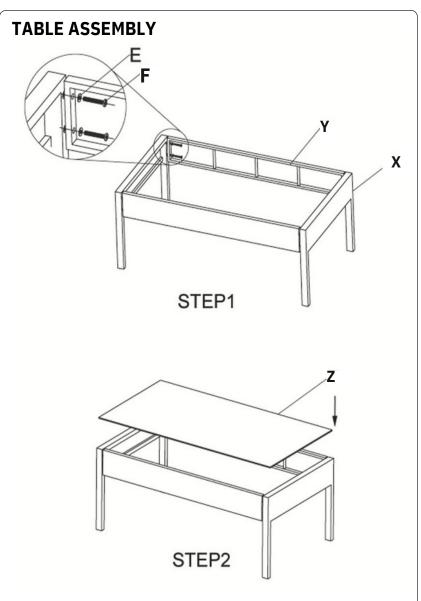

#### **Madrid Rattan Set**

Assembly Instructions

Model: 85200/85201/852002

| No. | PARTS                                 | QTY<br>PCS |  |
|-----|---------------------------------------|------------|--|
| Х   | A                                     | 2          |  |
| Y   |                                       | 2          |  |
| Z   | * * * * * * * * * * * * * * * * * * * | 1          |  |
| E   | 0                                     | 8          |  |
| F   | @∭M6*30                               | 8          |  |
| К   |                                       | 1          |  |

### **Assembly Tip:**

First fit all screws loosely in each chair/sofa/table parts. Once all parts have been put together then slowly tighten all screws. We recommend two persons working together to assemble the set.