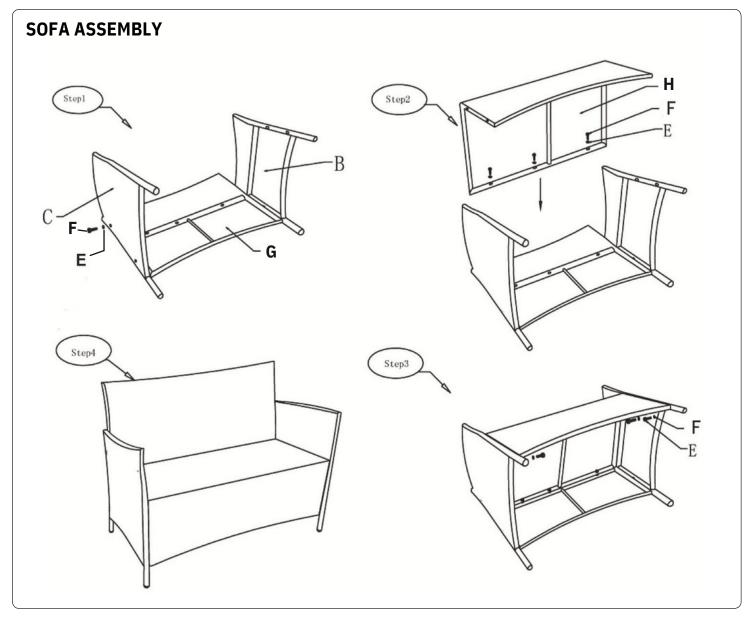

#### **Madrid Rattan Set**

# Assembly Instructions

Model: 85200/85201/852002

| No | PARTS  | QTY<br>PCS |
|----|--------|------------|
| G  |        | 1          |
| В  |        | 1          |
| С  | I      | 1          |
| Н  |        | 1          |
| Е  | 0      | 11         |
| F  | ⊚M6x30 | 11         |

# **Assembly Tip:**

First fit all screws loosely in each chair/sofa/table parts.
Once all parts have been put together then slowly tighten all screws. We recommend two persons working together to assemble the set.