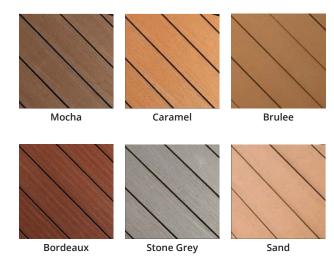

## Twelve **beautiful shades** to choose from.

All TruNorth® composite deck boards are available in six bold and modern solid colors as well as six variegated hues. A full suite of complementary square edge and fascia boards in matching colors are also available.

#### **SOLID COLORS**