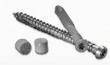

### 12' Fascia Board

Complementary fascia boards in matching colors are  $\frac{5}{8}$ " x 7  $\frac{1}{2}$ " x 12'.

Color Matched Starborn Pro Plug® System

Slide & Go® Fastening Clips

· No visible screws

Hazelwood

- Single boards can be removed, flipped and adjusted
- · Reinforced plastic that never rusts
- Made to exactly fit our boards (not a universal clip that's just "okay")

Fascia installation is easy. Just pre-drill with the fascia tool and then drive the fascia screw, leaving space for expansion and contraction.