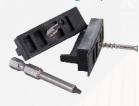

Hazelwood

- Single boards can be removed, flipped and adjusted
- · Reinforced plastic that never rusts
- Made to exactly fit our boards (not a universal clip that's just "okay")

Fascia installation is easy. Just pre-drill with the fascia tool and then drive the fascia screw, leaving space for expansion and contraction.