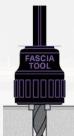

Hazelwood

- Single boards can be removed, flipped and adjusted
- · Reinforced plastic that never rusts
- Made to exactly fit our boards (not a universal clip that's just "okay")

Fascia installation is easy. Just pre-drill with the fascia tool and then drive the fascia screw, leaving space for expansion and contraction.