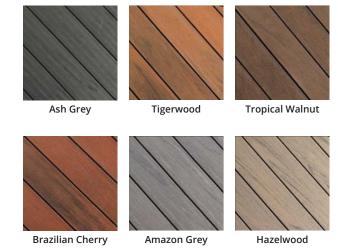

## Twelve **beautiful shades** to choose from.

All TruNorth® composite deck boards are available in six bold and modern solid colors as well as six variegated hues. A full suite of complementary square edge and fascia boards in matching colors are also available.

#### **SOLID COLORS**

#### **VARIEGATED COLORS**

Accuspan

With design and simple installation in mind, building your dream deck has never been easier. TruNorth® Accuspan composite deck boards feature a dual-embossed grain and come in both grooved and square edge to provide complete flexibility in your design.

Tigerwood
an deck boards are

The grooved edge Accuspan deck boards are compatible with hidden Slide & Go® fasteners for main deck surfaces. The square edge Accuspan deck boards are perfect for using on trim, stair treads, feature boards, and picture framing patterns. They are also the decking you want for direct fastening on main surfaces.

Hazelwood

- Single boards can be removed, flipped and adjusted
- · Reinforced plastic that never rusts
- Made to exactly fit our boards (not a universal clip that's just "okay")

Fascia installation is easy. Just pre-drill with the fascia tool and then drive the fascia screw, leaving space for expansion and contraction.