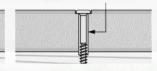

### 12' Fascia Board

Complementary fascia boards in matching colors are  $\frac{5}{8}$ " x 7  $\frac{1}{2}$ " x 12'.

Color Matched Starborn Pro Plug® System

Slide & Go® Fastening Clips

· No visible screws

Hazelwood

- Single boards can be removed, flipped and adjusted
- · Reinforced plastic that never rusts
- Made to exactly fit our boards (not a universal clip that's just "okay")

Fascia installation is easy. Just pre-drill with the fascia tool and then drive the fascia screw, leaving space for expansion and contraction.