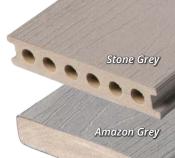

Featuring a lighter weight profile than Accuspan, Enviroboard uses less material without giving you less quality.

Just because this is our most affordable option doesn't mean you sacrifice on value. In fact, we use the exact same formula and capping as our Accuspan decking, and TruNorth Enviroboard is backed by the same 25-year stain & fade warranty.