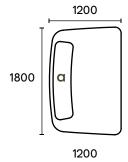

# Newman







#### Back cushion (optional)

## Chaise and sofa modules

















## Sofas

#### 2.5 metre sofa



#### 3 metre sofa



## Newman



#### Back rolls



2800



#### **Features**

- Galvanised steel frame (lifetime warranty)
- 'Bounce' sprung steel seating system
- Removable covers
- High resilience seat foam (lifetime warranty)
- Hygroflex superior comfort foam

- Modules can be reversed and used on either left or right side
- Choose from an extensive range of fabrics and colours
- Made from recyclable and recycled materials
- Moveable back roll weighted with recycled glass sand in hemp canvas satchel

E9 Design is wholly Australian. We responsibly design and make all our furniture in Sydney. Our pieces are designed for true comfort and flexibility, and to bring you together with your loved ones.

If these specifications don't fit your sp