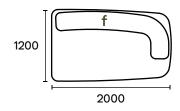

# Newman







#### Back cushion (optional)

## Chaise and sofa modules

















## Sofas

#### 2.5 metre sofa



#### 3 metre sofa



## Newman



#### Back rolls



2800



#### **Features**

- Galvanised steel frame (lifetime warranty)
- 'Bounce' sprung steel seating system
- Removable covers
- High resilience seat foam (lifetime warranty)
- Hygroflex superior comfort foam

- Modules can be reversed and used on either left or right side
- Choose from an extensive range of fabrics and colours
- Made from recyclable and recycled materials
- Moveable back roll weighted with recycled glass sand in hemp canvas satchel

E9 Design is wholly Australian. We responsibly design and make all our furniture in Sydney. Our pieces are designed for true comfort and flexibility, and to bring you together with your loved ones.

If these specifications don't fit your space pe