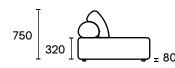

# Newman







#### Back cushion (optional)

## Chaise and sofa modules

















## Sofas

#### 2.5 metre sofa



#### 3 metre sofa



## Newman



#### Back rolls



2800



#### **Features**

- Galvanised steel frame (lifetime warranty)
- 'Bounce' sprung steel seating system
- Removable covers
- High resilience seat foam (lifetime warranty)
- Hygroflex superior comfort foam

- Modules can be reversed and used on either left or right side
- Choose from an extensive range of fabrics and colours
- Made from recyclable and recycled materials
- Moveable back roll weighted with recycled glass sand in hemp canvas satchel

E9 Design is wholly Australian. We responsibly design and make all our furniture in Sydney. Our pieces are designed for true comfort and flexibility, and to bring you together wi