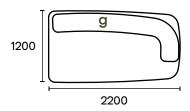

# Newman







#### Back cushion (optional)

## Chaise and sofa modules

















## Sofas

#### 2.5 metre sofa



#### 3 metre sofa



## Newman



#### Back rolls



2800



#### **Features**

- Galvanised steel frame (lifetime warranty)
- 'Bounce' sprung steel seating system
- Removable covers
- High resilience seat foam (lifetime warranty)
- Hygroflex superior comfort foam

- Modules can be reversed and used on either left or right side
- Choose from an extensive range of fabrics and colours
- Made from recyclable and recycled materials
- Moveable back roll weighted with recycled glass sand in hemp canvas satchel

E9 Design is wholly Australian. We responsibly design and make all our furniture in Sydney. Our pieces are designed for true comfort and flexibility, and to bring you together with your loved ones.

If these specifications don't fit your space perfec