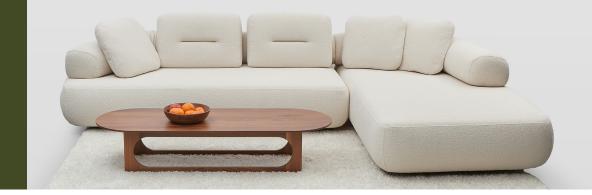

# Newman







#### Back cushion (optional)

## Chaise and sofa modules

















## Sofas

#### 2.5 metre sofa



#### 3 metre sofa



## Newman



#### Back rolls



2800



#### **Features**

- Galvanised steel frame (lifetime warranty)
- 'Bounce' sprung steel seating system
- Removable covers
- High resilience seat foam (lifetime warranty)
- Hygroflex superior comfort foam

- Modules can be reversed and used on either left or right side
- Choose from an extensive range of fabrics and colours
- Made from recyclable and recycled materials
- Moveable back roll weighted with recycled glass sand in hemp canvas satchel

E9 Design is wholly Australian. We responsibly design and make all our furniture in Sydney. Our pieces are designed for true comfort and flexibility, and to bring you together