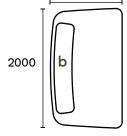

# Newman







#### Back cushion (optional)

## Chaise and sofa modules

















## Sofas

#### 2.5 metre sofa



#### 3 metre sofa



## Newman



#### Back rolls



2800



#### **Features**

- Galvanised steel frame (lifetime warranty)
- 'Bounce' sprung steel seating system
- Removable covers
- High resilience seat foam (lifetime warranty)
- Hygroflex superior comfort foam

- Modules can be reversed and used on either left or right side
- Choose from an extensive range of fabrics and colours
- Made from recyclable and recycled materials
- Moveable back roll weighted with recycled glass sand in hemp canvas satchel

E9 Design is wholly Australian. We responsibly design and make all our furniture in Sydney. Our pieces are designed for true comfort and flexibility, and to bring you together with your loved ones.

If these specifications don't fit your space