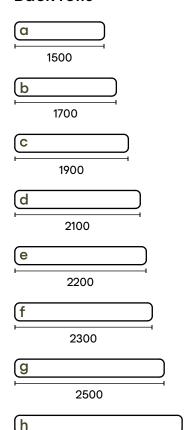

# Newman







#### Back cushion (optional)

## Chaise and sofa modules

















## Sofas

#### 2.5 metre sofa



#### 3 metre sofa



## Newman



#### Back rolls



2800



#### **Features**

- Galvanised steel frame (lifetime warranty)
- 'Bounce' sprung steel seating system
- Removable covers
- High resilience seat foam (lifetime warranty)
- Hygroflex superior comfort foam

- Modules can be reversed and used on either left or right side
- Choose from an extensive range of fabrics and colours
- Made from recyclable and recycled materials
- Moveable back roll weighted with recycled glass sand in hemp canvas satchel

E9 Design is wholly Australian. We responsibly design and make all our furniture in Sydney. Our pieces are designed for true comfort and flexibility, and to bring you together with your loved ones.

If these specifications don't fit your space perfectly, we can provide a customised solution.

For any questions or to place an order please