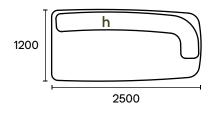

# Newman







#### Back cushion (optional)

## Chaise and sofa modules

















## Sofas

#### 2.5 metre sofa



#### 3 metre sofa



## Newman



#### Back rolls



2800



#### **Features**

- Galvanised steel frame (lifetime warranty)
- 'Bounce' sprung steel seating system
- Removable covers
- High resilience seat foam (lifetime warranty)
- Hygroflex superior comfort foam

- Modules can be reversed and used on either left or right side
- Choose from an extensive range of fabrics and colours
- Made from recyclable and recycled materials
- Moveable back roll weighted with recycled glass sand in hemp canvas satchel

E9 Design is wholly Australian. We responsibly design and make all our furniture in Sydney. Our pieces are designed for true comfort and flexibility, and to bring you together with your loved ones.

If these specifications don't fit your space perfectly,