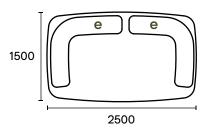

# Newman







#### Back cushion (optional)

## Chaise and sofa modules

















## Sofas

#### 2.5 metre sofa



#### 3 metre sofa



## Newman



#### Back rolls



2800



#### **Features**

- Galvanised steel frame (lifetime warranty)
- 'Bounce' sprung steel seating system
- Removable covers
- High resilience seat foam (lifetime warranty)
- Hygroflex superior comfort foam

- Modules can be reversed and used on either left or right side
- Choose from an extensive range of fabrics and colours
- Made from recyclable and recycled materials
- Moveable back roll weighted with recycled glass sand in hemp canvas satchel

E9 Design is wholly Australian. We responsibly design and make all our furniture in Sydney. Our pieces are designed for true comfort and flexibility, and to bring you together with your loved ones.

If these specifications don't fit your space perfectly, we can provide a customised solu