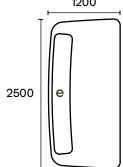

# Newman







#### Back cushion (optional)

## Chaise and sofa modules

















## Sofas

#### 2.5 metre sofa



#### 3 metre sofa



## Newman



#### Back rolls



2800



#### **Features**

- Galvanised steel frame (lifetime warranty)
- 'Bounce' sprung steel seating system
- Removable covers
- High resilience seat foam (lifetime warranty)
- Hygroflex superior comfort foam

- Modules can be reversed and used on either left or right side
- Choose from an extensive range of fabrics and colours
- Made from recyclable and recycled materials
- Moveable back roll weighted with recycled glass sand in hemp canvas satchel

E9 Design is wholly Australian. We responsibly design and make all our furniture in Sydney. Our pieces are designed for true comfort and flexibility, and to bring you together with your loved ones.

If these specifications don't fit your space perfectl