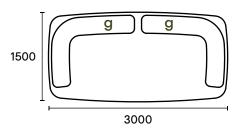

# Newman







#### Back cushion (optional)

## Chaise and sofa modules

















## Sofas

#### 2.5 metre sofa



#### 3 metre sofa



## Newman



#### Back rolls



2800



#### **Features**

- Galvanised steel frame (lifetime warranty)
- 'Bounce' sprung steel seating system
- Removable covers
- High resilience seat foam (lifetime warranty)
- Hygroflex superior comfort foam

- Modules can be reversed and used on either left or right side
- Choose from an extensive range of fabrics and colours
- Made from recyclable and recycled materials
- Moveable back roll weighted with recycled glass sand in hemp canvas satchel

E9 Design is wholly Australian. We responsibly design and make all our furniture in Sydney. Our pieces are designed for true comfort and flexibility, and to bring you together with your loved ones.

If these specifications don't fit your space perfectly, we can provide a customised solution.

For any questi