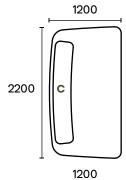

# Newman







#### Back cushion (optional)

## Chaise and sofa modules

















## Sofas

#### 2.5 metre sofa



#### 3 metre sofa



## Newman



#### Back rolls



2800



#### **Features**

- Galvanised steel frame (lifetime warranty)
- 'Bounce' sprung steel seating system
- Removable covers
- High resilience seat foam (lifetime warranty)
- Hygroflex superior comfort foam

- Modules can be reversed and used on either left or right side
- Choose from an extensive range of fabrics and colours
- Made from recyclable and recycled materials
- Moveable back roll weighted with recycled glass sand in hemp canvas satchel

E9 Design is wholly Australian. We responsibly design and make all our furniture in Sydney. Our pieces are designed for true comfort and flexibility, and to bring you together with your loved ones.

If these specifications don't fit your space perf