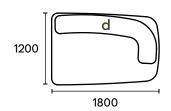

# Newman







#### Back cushion (optional)

## Chaise and sofa modules

















## Sofas

#### 2.5 metre sofa



#### 3 metre sofa



## Newman



#### Back rolls



2800



#### **Features**

- Galvanised steel frame (lifetime warranty)
- 'Bounce' sprung steel seating system
- Removable covers
- High resilience seat foam (lifetime warranty)
- Hygroflex superior comfort foam

- Modules can be reversed and used on either left or right side
- Choose from an extensive range of fabrics and colours
- Made from recyclable and recycled materials
- Moveable back roll weighted with recycled glass sand in hemp canvas satchel

E9 Design is wholly Australian. We responsibly design and make all our furniture in Sydney. Our pieces are designed for true comfort and flexibility, and to bring you together with your loved ones.

If these specifications don't fit your spac