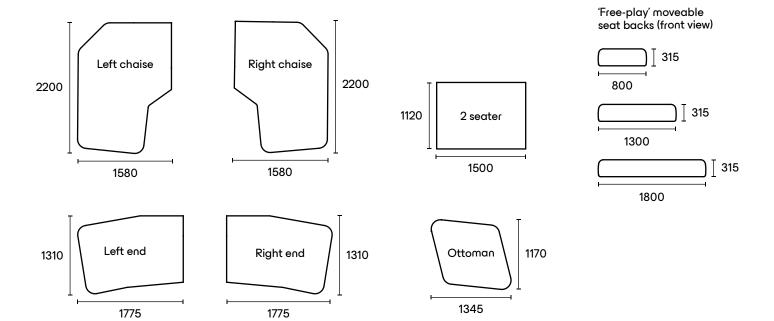

#### Modules

If these specifications don't fit your space perfectly, we can provide a customised solution.

For any questions or to place an order please visit our showroom, call (02) 9000 5870 or email info@e9design.com.au