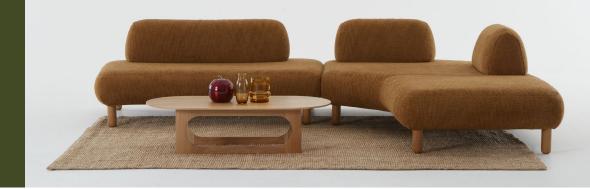

## Locus

#### Modules

#### **Features**

- Galvanised steel frame (lifetime warranty)
- 'Bounce' sprung steel seating system
- Removable covers
- Choice of solid timber or steel legs, various heights
- High resilience seat foam (lifetime warranty)
- Hygroflex superior comfort foam

- Choose from an extensive range of fabrics and colours
- Made from recyclable and recycled materials
- Moveable backs weighted with recycled glass sand in hemp canvas satchels

E9 Design is wholly Australian. We responsibly design and make all our furniture in Sydney. Our pieces are designed for true comfort and flexibility, and to bring you together with your loved ones.