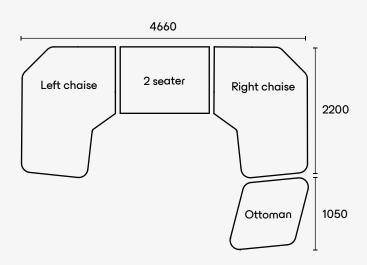

### Suggested combinations

If these specifications don't fit your space perfectly, we can provide a customised solution.

For any questions or to place an order please visit our showroom, call (02) 9000 5870 or email info@e9design.com.au