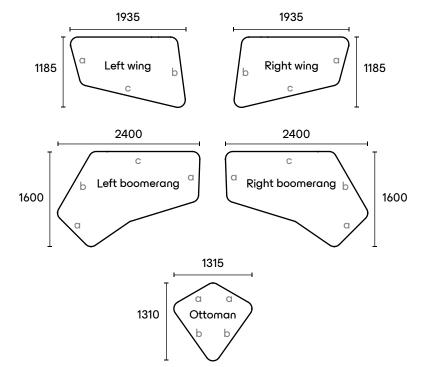

### Suggested combinations

If these specifications don't fit your space perfectly, we can provide a customised solution.

For any questions or to place an order please visit our showroom, call (02) 9000 5870 or email info@e9design.com.au