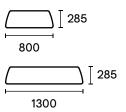

#### Modules

'Free-play' moveable seat backs (front view)

a = 800 b = 1200 c = 1800