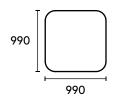

## Flux

Seating (no backs)

990

990

Seating (with backs)

990

1650

Chaises

Corner

990

990

990

Arms (side view)A $470 \ ]$  $470 \ ]$  $990 \ ]$  $470 \ ]$ Arms (top view)A $990 \ ]$  $990 \ ]$ 

Arms (side view) 470  $\left[ \underbrace{ \begin{array}{c} \\ \\ \end{array} \\ 990 \end{array} \right]$ Arms (top view) 990  $\left[ \begin{array}{c} \\ \\ \\ \\ \\ \\ \\ 330 \end{array} \right]$ 