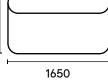

## Flux





Seating (no backs)





990



990



Seating (with backs)

990



1650



Chaises

Corner

990

990



990

Arms (side view)A $470 \ ]$  $470 \ ]$  $990 \ ]$  $470 \ ]$ Arms (top view)A $990 \ ]$  $990 \ ]$ 

Arms (side view) 470  $\left[ \underbrace{ \begin{array}{c} \\ \\ \end{array} \\ 990 \end{array} \right]$ Arms (top view) 990  $\left[ \begin{array}{c} \\ \\ \\ \\ \\ \\ \\ 330 \end{array} \right]$ 

Side table (side view)







## Flux



## Features

- Galvanised steel frame (lifetime warranty)
- 'Bounce' sprung steel seating system
- Removable covers
- Choice of solid timber or steel legs
- High resilience seat foam (lifetime warranty)
- Hygroflex superior comfort foam

- Choose from an extensive range of fabrics and colours
- Made from recyclable and recycled materials
- Includes recycled post-consumer and reclaim