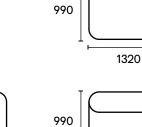

## Flux





Seating (no backs)





990



990



Seating (with backs)

990



1650



Chaises

Corner

990

990



990

Arms (side view)A $470 \ ]$  $470 \ ]$  $990 \ ]$  $470 \ ]$ Arms (top view)A $990 \ ]$  $990 \ ]$ 

Arms (side view) 470  $\left[ \underbrace{ \begin{array}{c} \\ \\ \end{array} \\ 990 \end{array} \right]$ Arms (top view) 990  $\left[ \begin{array}{c} \\ \\ \\ \\ \\ \\ \\ 330 \end{array} \right]$ 

Side table (side view)







## Flux



## Features

- Galvanised steel frame (lifetime warranty)
- 'Bounce' sprung steel seating system
- Removable covers
- Choice of solid timber or steel legs
- High resilience seat foam (lifetime warranty)
- Hygroflex superior comfort foam

- Choose from an extensive range of fabrics and colours
- Made from recyclable and recycled materials
- Includes recycled post-consumer and