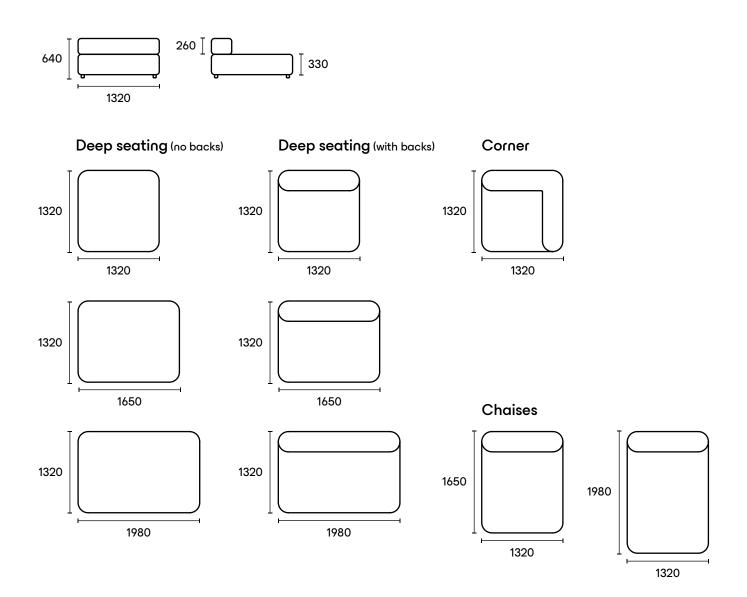

## Flux

Seating (no backs)

990

990

Seating (with backs)

990

1650

Chaises

Corner

990

990

990

Arms (side view)A $470 \ ]$  $470 \ ]$  $990 \ ]$  $470 \ ]$ Arms (top view)A $990 \ ]$  $990 \ ]$ 

Arms (side view) 470  $\left[ \underbrace{ \begin{array}{c} \\ \\ \end{array} \\ 990 \end{array} \right]$ Arms (top view) 990  $\left[ \begin{array}{c} \\ \\ \\ \\ \\ \\ \\ 330 \end{array} \right]$ 