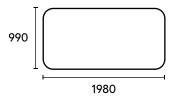

## Flux





Seating (no backs)





990



990



Seating (with backs)

990



1650



Chaises

Corner

990

990



990

Arms (side view)A $470 \ ]$  $470 \ ]$  $990 \ ]$  $470 \ ]$ Arms (top view)A $990 \ ]$  $990 \ ]$ 

Arms (side view) 470  $\left[ \underbrace{ \begin{array}{c} \\ \\ \end{array} \\ 990 \end{array} \right]$ Arms (top view) 990  $\left[ \begin{array}{c} \\ \\ \\ \\ \\ \\ \\ 330 \end{array} \right]$ 

Side table (side view)







## Flux



## Features

- Galvanised steel frame (lifetime warranty)
- 'Bounce' sprung steel seating system
- Removable covers
- Choice of solid timber or steel legs
- High resilience seat foam (lifetime warranty)
- Hygroflex superior comfort foam

- Choose from an extensive range of fabrics and colours
- Made from recyclable and recycled materials
- Includes recycled post-consumer and reclaimed ocean plastic components.