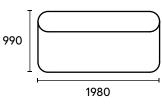

## Flux





Seating (no backs)





990



990



Seating (with backs)

990



1650



Chaises

Corner

990

990



990

Arms (side view)A $470 \ ]$  $470 \ ]$  $990 \ ]$  $470 \ ]$ Arms (top view)A $990 \ ]$  $990 \ ]$ 

Arms (side view) 470  $\left[ \underbrace{ \begin{array}{c} \\ \\ \end{array} \\ 990 \end{array} \right]$ Arms (top view) 990  $\left[ \begin{array}{c} \\ \\ \\ \\ \\ \\ \\ 330 \end{array} \right]$ 

Side table (side view)







## Flux



## Features

- Galvanised steel frame (lifetime warranty)
- 'Bounce' sprung steel seating system
- Removable covers
- Choice of solid timber or steel legs
- High resilience seat foam (lifetime warranty)
- Hygroflex superior comfort foam

- Choose from an extensive range of fabrics and colours
- Made from recyclable and recycled materials
- Includes recycled post-consumer and reclaimed ocean plastic components.

E9 Desi