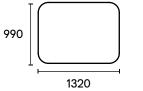

## Flux

Seating (no backs)

990

990

Seating (with backs)

990

1650

Chaises

Corner

990

990

990

Arms (side view)A $470 \ ]$  $470 \ ]$  $990 \ ]$  $470 \ ]$ Arms (top view)A $990 \ ]$  $990 \ ]$ 

Arms (side view) 470  $\left[ \underbrace{ \begin{array}{c} \\ \\ \end{array} \\ 990 \end{array} \right]$ Arms (top view) 990  $\left[ \begin{array}{c} \\ \\ \\ \\ \\ \\ \\ 330 \end{array} \right]$ 