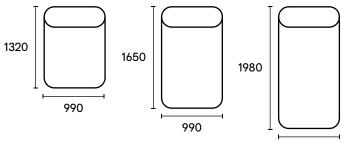

## Flux





Seating (no backs)





990



990



Seating (with backs)

990



1650



Chaises

Corner

990

990



990

Arms (side view)A $470 \ ]$  $470 \ ]$  $990 \ ]$  $470 \ ]$ Arms (top view)A $990 \ ]$  $990 \ ]$ 

Arms (side view) 470  $\left[ \underbrace{ \begin{array}{c} \\ \\ \end{array} \\ 990 \end{array} \right]$ Arms (top view) 990  $\left[ \begin{array}{c} \\ \\ \\ \\ \\ \\ \\ 330 \end{array} \right]$ 

Side table (side view)







## Flux



## Features

- Galvanised steel frame (lifetime warranty)
- 'Bounce' sprung steel seating system
- Removable covers
- Choice of solid timber or steel legs
- High resilience seat foam (lifetime warranty)
- Hygroflex superior comfort foam

- Choose from an extensive range of fabrics and colours
- Made from recyclable and recycled materials
- Includes recycled post-consumer and reclaimed ocean plastic components.

E9 Design is wholly Australian. We r