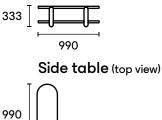

Corner

990

990

990

Arms (side view)A $470 \ ]$  $470 \ ]$  $990 \ ]$  $470 \ ]$ Arms (top view)A $990 \ ]$  $990 \ ]$ 

Arms (side view) 470  $\left[ \underbrace{ \begin{array}{c} \\ \\ \end{array} \\ 990 \end{array} \right]$ Arms (top view) 990  $\left[ \begin{array}{c} \\ \\ \\ \\ \\ \\ \\ 330 \end{array} \right]$ 