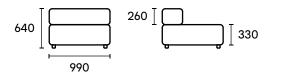

## Flux

Seating (no backs)

990

990

Seating (with backs)

990

1650

Chaises

Corner

990

990

990

Arms (side view)A $470 \ ]$  $470 \ ]$  $990 \ ]$  $470 \ ]$ Arms (top view)A $990 \ ]$  $990 \ ]$ 

Arms (side view) 470  $\left[ \underbrace{ \begin{array}{c} \\ \\ \end{array} \\ 990 \end{array} \right]$ Arms (top view) 990  $\left[ \begin{array}{c} \\ \\ \\ \\ \\ \\ \\ 330 \end{array} \right]$ 