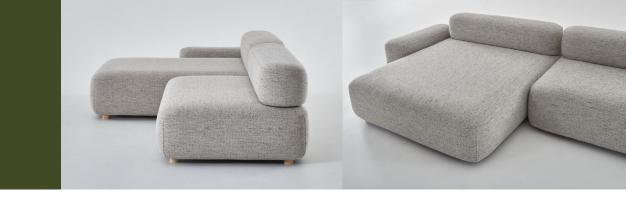

## Flux

## Features

- Galvanised steel frame (lifetime warranty)
- 'Bounce' sprung steel seating system
- Removable covers
- Choice of solid timber or steel legs
- High resilience seat foam (lifetime warranty)
- Hygroflex superior comfort foam

- Choose from an extensive range of fabrics and colours
- Made from recyclable and recycled materials
- Includes recycled post-consumer and reclaimed ocean plastic components.

E9 Design is wholly Australian. We responsibly design and make all our furniture in Sydney. Our pieces are designed for true comfort and flexibility, and to bring you together with your loved ones.