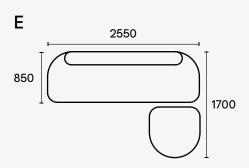

### Round ends

Sofas

Chaises

850

Ottoman

### Connecting modules

850 Left

Free-play

moveable arm rest