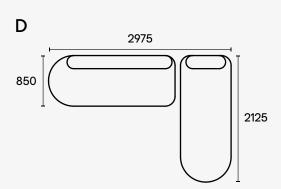

### Round ends

Sofas

Chaises

850

Ottoman

### Connecting modules

850 Left

Free-play

moveable arm rest