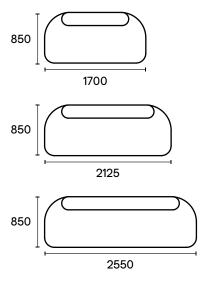

### Round ends

Sofas

Chaises

850

Ottoman

### Connecting modules

850 Left

Free-play

moveable arm rest