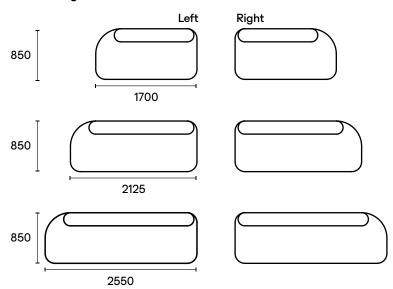

### Round ends

Sofas

Chaises

850

Ottoman

### Connecting modules

850 Left

Free-play

moveable arm rest