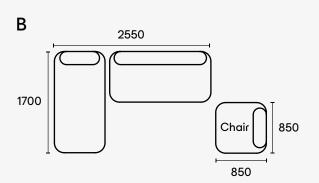

### Suggested combinations

If these specifications don't fit your space perfectly, we can provide a customised solution.

For any questions or to place an order please visit our showroom, call (02) 9000 5870 or email info@e9design.com.au