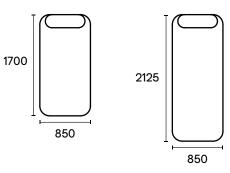

## End shape options

## Square ends

### Sofas / Connecting modules



### Chaises



### Ottoman



Free-play moveable arm rest

### Round ends

Sofas



Chaises



850

Ottoman



### Connecting modules

850 Left





Free-play

moveable arm rest











### D-shaped ends

### Sofas



### Connecting modules



### Ottoman



### **Features**

- Galvanised steel frame (lifetime warranty)
- 'Bounce' steel sprung seating system
- Removable covers
- Choice of solid timber or steel legs, various heights
- High resilience seat foam (lifetime warranty)
- Choose from an extensive range of fabrics and colours
- Made from recyclable and recycled materials
- Includes recycled post-consumer and reclaimed ocean plastic components

E9 Design is wholly Australian. We responsibly design and make all our furniture in Sydney. Our pieces are designed for true comfort and flexibility,