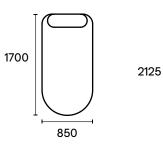

### Ottoman

Free-play moveable arm rest

### Connecting modules

850 Left

Free-play

moveable arm rest