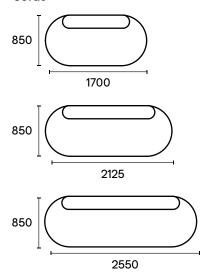

## End shape options

## Square ends

### Sofas / Connecting modules



### Chaises



### Ottoman



Free-play moveable arm rest

### Round ends

Sofas



Chaises



850

Ottoman



### Connecting modules

850 Left





Free-play

moveable arm rest











### D-shaped ends

### Sofas



### Connecting modules



### Ottoman



### **Features**

- Galvanised steel frame (lifetime warranty)
- 'Bounce' steel sprung seating system
- Removable covers
- Choice of solid timber or steel legs, various heights
- High resilience seat foam (lifetime warranty)
- Choose from an extensive range of fabrics and colours
- Made from recyclable and recycled materials
- Includes recycled post-consumer and reclaimed ocean plastic components

E9 Design is wholly Australian. We responsibly design and make all our furniture in Sydney. Our pieces are designed for true comfort and flexibility, and to bring you together with your loved ones.

Feel Good Furniture