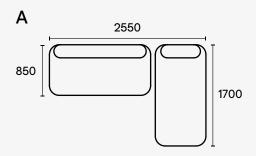

### Suggested combinations

If these specifications don't fit your space perfectly, we can provide a customised solution.

For any questions or to place an order please visit our showroom, call (02) 9000 5870 or email info@e9design.com.au