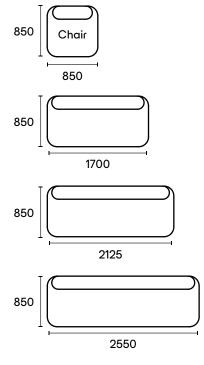

## Square ends

### Sofas / Connecting modules

### Chaises

### Ottoman

Free-play moveable arm rest