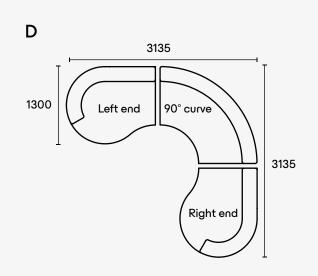

### Suggested combinations

If these specifications don't fit your space perfectly, we can provide a customised solution.

For any questions or to place an order please visit our showroom, call (02) 9000 5870 or email info@e9design.com.au