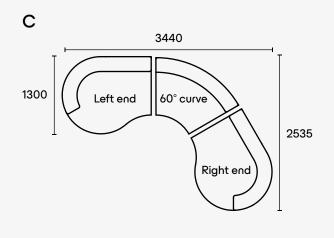

### Suggested combinations

If these specifications don't fit your space perfectly, we can provide a customised solution.

For any questions or to place an order please visit our showroom, call (02) 9000 5870 or email info@e9design.com.au