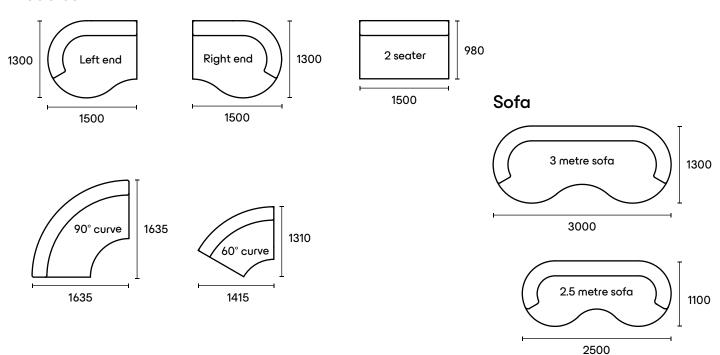

## **Eclipse**





#### **Modules**



#### **Features**

- Galvanised steel frame (lifetime warranty)
- 'Bounce' sprung steel seating system
- Removable covers
- Choice of solid timber or steel legs
- High resilience seat foam (lifetime warranty)
- Hygroflex superior comfort foam

- Choose from an extensive range of fabrics and colours
- Made from recyclable and recycled materials
- Includes recycled post-consumer and reclaimed ocean plastic components

E9 Design is wholly Australian. We responsibly design and make all our furniture in Sydney. Our pieces are designed for true comfort and flexibility, and to bring you together with your loved ones.

If these specifications don't fit your space perfectly, we can provide a customised solution.

For any questions or to place an order please visit our showroom, call (02) 9000 587