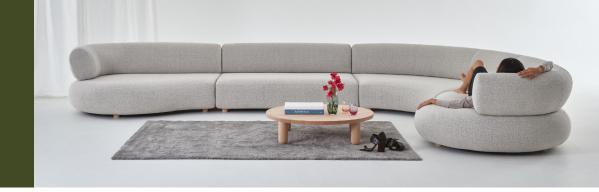

## **Eclipse**

#### **Features**

- Galvanised steel frame (lifetime warranty)
- 'Bounce' sprung steel seating system
- Removable covers
- Choice of solid timber or steel legs
- High resilience seat foam (lifetime warranty)
- Hygroflex superior comfort foam

- Choose from an extensive range of fabrics and colours
- Made from recyclable and recycled materials
- Includes recycled post-consumer and reclaimed ocean plastic components

E9 Design is wholly Australian. We responsibly design and make all our furniture in Sydney. Our pieces are designed for true comfort and flexibility, and to bring you together with your loved ones.