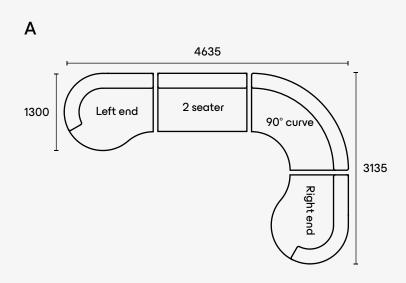

### Suggested combinations

If these specifications don't fit your space perfectly, we can provide a customised solution.

For any questions or to place an order please visit our showroom, call (02) 9000 5870 or email info@e9design.com.au