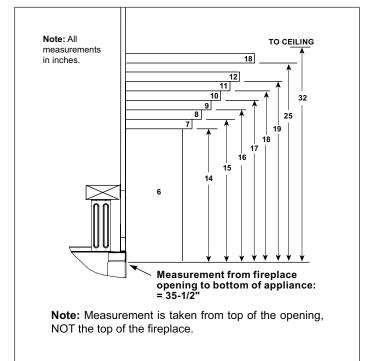

### **COMBUSTIBLE MANTEL PROJECTIONS**

## COMBUSTIBLE MANTEL LEGS OR WALL PROJECTIONS

Combustible Mantel Leg or Wall Projections (Acceptable on both sides of opening)