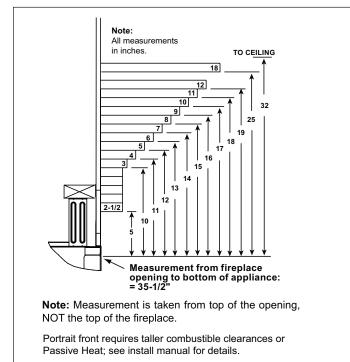

### **COMBUSTIBLE MANTEL PROJECTIONS**

## COMBUSTIBLE MANTEL LEGS OR WALL PROJECTIONS

Combustible Mantel Leg or Wall Projections (Acceptable on both sides of opening)