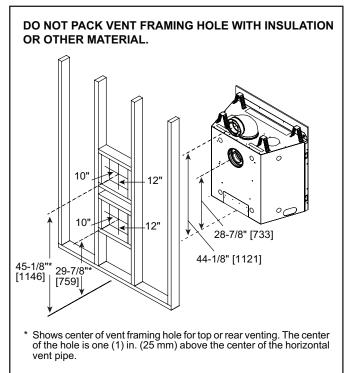

### WALL PENETRATION

| PRODUCT LISTING CODES |                  |
|-----------------------|------------------|
| US                    | ANSI Z21.88-2019 |
| CAN                   | CSA 2.33-2019    |
|                       | UL307B           |