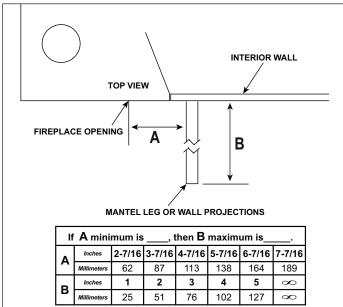

### NON-COMBUSTIBLE MANTEL PROJECTIONS

# NON-COMBUSTIBLE MANTEL LEGS OR WALL PROJECTIONS

If using heat management please refer to the fireplace installation manual for framing guidelines and reduced mantel clearances. Additional information on venting, TV clearances, finishing requirements, fronts, etc can be found in the installation and owner's manual