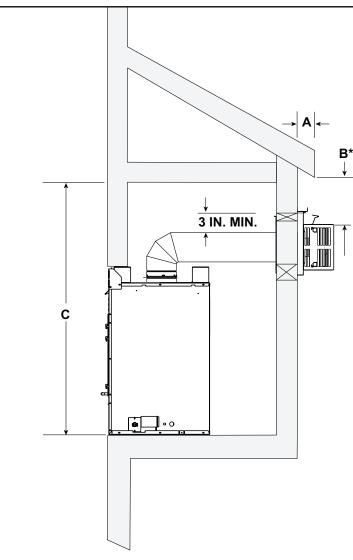

### EXTERIOR CHASE MINIMUM HEIGHT REQUIREMENTS

\* NOTE: If overhang is less than 2 inches, clearance from top of termination cap to bottom of overhang may be 0 inches.

- A Measured from back of vent cap to end of overhang
- B Measured from bottom of overhang to top of termination cap
- C Measured from bottom of appliance to combustible surface

Vinyl Siding Shield (TRAP-VSS) Information

TRAP-VSS <u>required</u> if overhang (A) is greater than 3 inches but less than 5 inches and B dimension is less than 18 inches.

TRAP-VSS recommended if either of the below is true:

- Overhang (A) is less than 5 inches (to combat water infiltration)
- A vinyl overhang is present