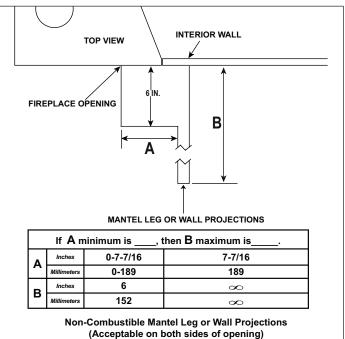

### NON-COMBUSTIBLE MANTEL PROJECTIONS

# NON-COMBUSTIBLE MANTEL LEGS OR WALL PROJECTIONS

If using heat management please refer to the fireplace installation manual for framing guidelines and reduced mantel clearances. Additional information on venting, TV clearances, finishing requirements, fronts, etc can be found in the installation and owner's manual