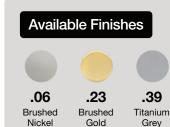

## **ANOOK<sup>®</sup> SHOWER NICHE 400 x 300mm**

- The ultimate Space Saving bathroom accessory  $\mathbf{\mathbf{S}}$
- Your home for shampoo, soap and shower essentials  $\mathbf{\mathbf{V}}$
- The Foot Anook<sup>®</sup> shaving and washing your legs made easy  $\mathbf{N}$
- Perfect in your shower, or as a bathroom shelf
- Easy installation, saving time & money  $\mathbf{\mathbf{S}}$
- ☑ The Waterproofer's friend with the Unique Perforated Flange for Secure Membrane Bonding
- Constructed from Hospital Grade 304 Stainless Steel
- Certified Registered Design











134 Gilba Road Girraween, NSW 2145 P: 02 9896 7760 | F: 02 9636 2498 | sales@artinternational.com.au www.artaust.com.au | www.artnz.co.nz