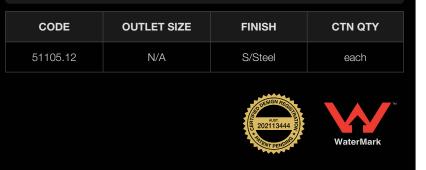

## **ANOOK<sup>®</sup> SHOWER NICHE 400 x 300mm**

- The ultimate Space Saving bathroom accessory  $\mathbf{\mathbf{S}}$
- Your home for shampoo, soap and shower essentials  $\mathbf{\mathbf{V}}$
- The Foot Anook<sup>®</sup> shaving and washing your legs made easy  $\mathbf{N}$
- Perfect in your shower, or as a bathroom shelf
- Easy installation, saving time & money  $\mathbf{\mathbf{S}}$
- ☑ The Waterproofer's friend with the Unique Perforated Flange for Secure Membrane Bonding
- Constructed from Hospital Grade 304 Stainless Steel
- Certified Registered Design