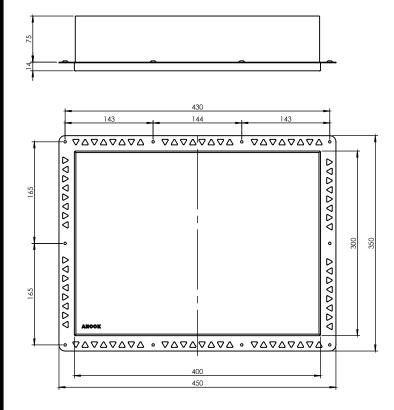

## **ANOOK<sup>®</sup> SHOWER NICHE 400 x 300mm**

- The ultimate Space Saving bathroom accessory  $\mathbf{\mathbf{S}}$
- Your home for shampoo, soap and shower essentials  $\mathbf{\mathbf{V}}$
- The Foot Anook<sup>®</sup> shaving and washing your legs made easy  $\mathbf{N}$
- Perfect in your shower, or as a bathroom shelf
- Easy installation, saving time & money  $\mathbf{\mathbf{S}}$
- ☑ The Waterproofer's friend with the Unique Perforated Flange for Secure Membrane Bonding
- Constructed from Hospital Grade 304 Stainless Steel
- Certified Registered Design