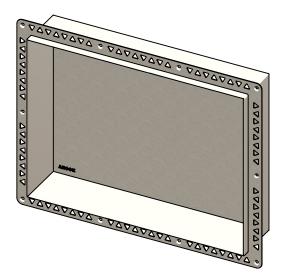

## **ANOOK<sup>®</sup> SHOWER NICHE 400 x 300mm**

- The ultimate Space Saving bathroom accessory  $\mathbf{\mathbf{S}}$
- Your home for shampoo, soap and shower essentials  $\mathbf{\mathbf{V}}$
- The Foot Anook<sup>®</sup> shaving and washing your legs made easy  $\mathbf{N}$
- Perfect in your shower, or as a bathroom shelf
- Easy installation, saving time & money  $\mathbf{\mathbf{S}}$
- ☑ The Waterproofer's friend with the Unique Perforated Flange for Secure Membrane Bonding
- Constructed from Hospital Grade 304 Stainless Steel
- Certified Registered Design