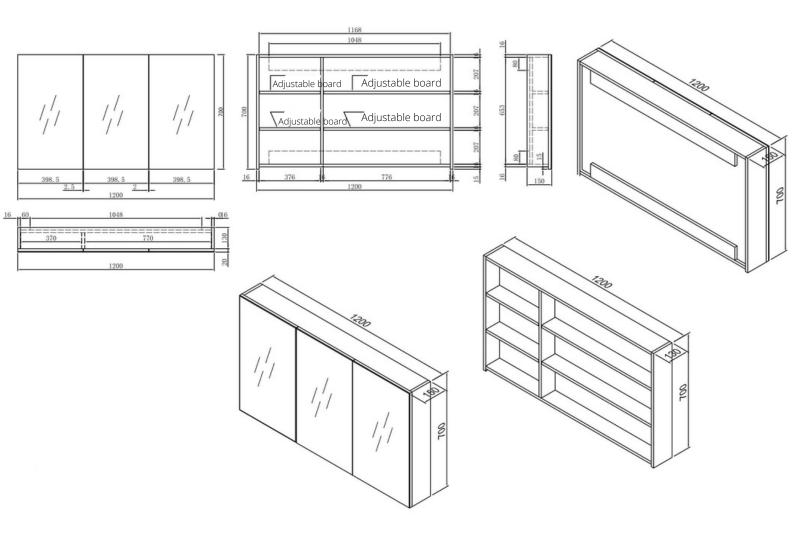

## SC123-1200

PRODUCT NAME SHAVING CABINET

CABINET FINISHING TEXTURED LAMINATES

CABINET COLOUR NATURAL OAK PATTEN

INSTALLATION WALL MOUNT

CONFIGURATION 3 DOORS

WARRANTY PERIOD REPLACEMENT OF CABINET: 5

YEARS, MIRROR: 12 MONTHS

DISPLAY SIZE(MM) 1200(W)\*700(H)\*150(D)MM

#### MATCHING VANITY

VENEZIA/ BELLAY/ MIAMI WALL HUNG/ FREESTANDING VANITY

#### NOTES:

DIMENSIONS ARE NOMINAL. DO NOT DRILL OR ROUGH IN UNTIL YOU HAVE RECIEVED AND MEASURED YOUR VANITY.

INSTALLATION KITS INCLUDED, CONCEAL AT THE PACKAGING.