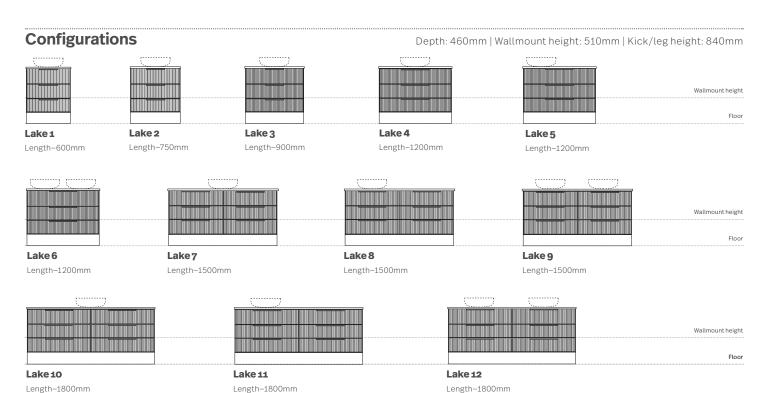

| Price list                               |                      | Above Counter Basins included |                       |         | Optional Extras |
|------------------------------------------|----------------------|-------------------------------|-----------------------|---------|-----------------|
|                                          |                      | Symphony                      | Caesarstone<br>Dekton | Timber  | Leg             |
| <b>Lake 1</b><br>600mm centre bowl       | Wallmount - 2 drawer | \$2,013                       | \$2,617               | \$3,020 | \$150           |
|                                          | Kick-3 drawer        | \$2,163                       | \$2,812               | \$3,245 |                 |
| <b>Lake 2</b><br>750mm centre bowl       | Wallmount - 2 drawer | \$2,158                       | \$2,805               | \$3,237 | \$150           |
|                                          | Kick - 3 drawer      | \$2,308                       | \$3,000               | \$3,462 |                 |
| <b>Lake 3</b><br>900mm centre bowl       | Wallmount - 2 drawer | \$2,278                       | \$2,961               | \$3,416 | \$150           |
|                                          | Kick-3 drawer        | \$2,428                       | \$3,156               | \$3,641 |                 |
| <b>Lake 4</b><br>1200mm centre bowl      | Wallmount - 2 drawer | \$2,828                       | \$3,677               | \$4,243 | \$150           |
|                                          | Kick - 3 drawer      | \$2,978                       | \$3,872               | \$4,468 |                 |
| <b>Lake 5</b><br>1200mm off centre bowl  | Wallmount - 2 drawer | \$2,828                       | \$3,677               | \$4,243 | \$150           |
|                                          | Kick - 3 drawer      | \$2,978                       | \$3,872               | \$4,468 |                 |
| <b>Lake 6</b><br>1200mm double bowl      | Wallmount - 2 drawer | \$3,078                       | \$4,002               | \$4,618 | \$150           |
|                                          | Kick - 3 drawer      | \$3,228                       | \$4,197               | \$4,843 |                 |
| <b>Lake 7</b><br>1500mm centre bowl      | Wallmount - 4 drawer | \$3,776                       | \$4,909               | \$5,665 | \$225           |
|                                          | Kick-6 drawer        | \$3,926                       | \$5,104               | \$5,890 |                 |
| <b>Lake 8</b><br>1500mm off centre bowl  | Wallmount - 4 drawer | \$3,776                       | \$4,909               | \$5,665 | \$225           |
|                                          | Kick-6 drawer        | \$3,926                       | \$5,104               | \$5,890 |                 |
| <b>Lake 9</b><br>1500mm double bowl      | Wallmount - 4 drawer | \$4,026                       | \$5,234               | \$6,040 | \$225           |
|                                          | Kick-6 drawer        | \$4,176                       | \$5,429               | \$6,265 |                 |
| <b>Lake 10</b><br>1800mm centre bowl     | Wallmount - 4 drawer | \$4,263                       | \$5,542               | \$6,395 | \$225           |
|                                          | Kick-6 drawer        | \$4,413                       | \$5,737               | \$6,620 |                 |
| <b>Lake 11</b><br>1800mm off centre bowl | Wallmount - 4 drawer | \$4,263                       | \$5,542               | \$6,395 | \$225           |
|                                          | Kick - 6 drawer      | \$4,413                       | \$5,737               | \$6,620 |                 |
| <b>Lake 12</b><br>1800mm double bowl     | Wallmount - 4 drawer | \$4,513                       | \$5,867               | \$6,770 | \$225           |
|                                          | Kick - 6 drawer      | \$4,663                       | \$6,062               | \$6,995 |                 |