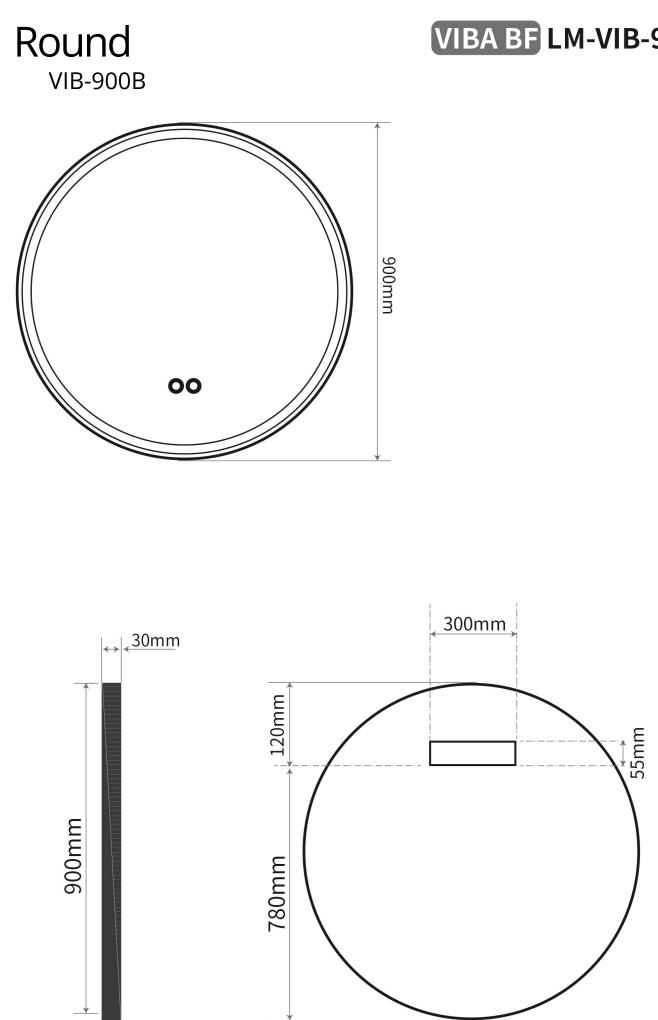

# Round VIB-900B

VIBE Brushed Black Frame in Round Mirror with LED Front 90cm diameter