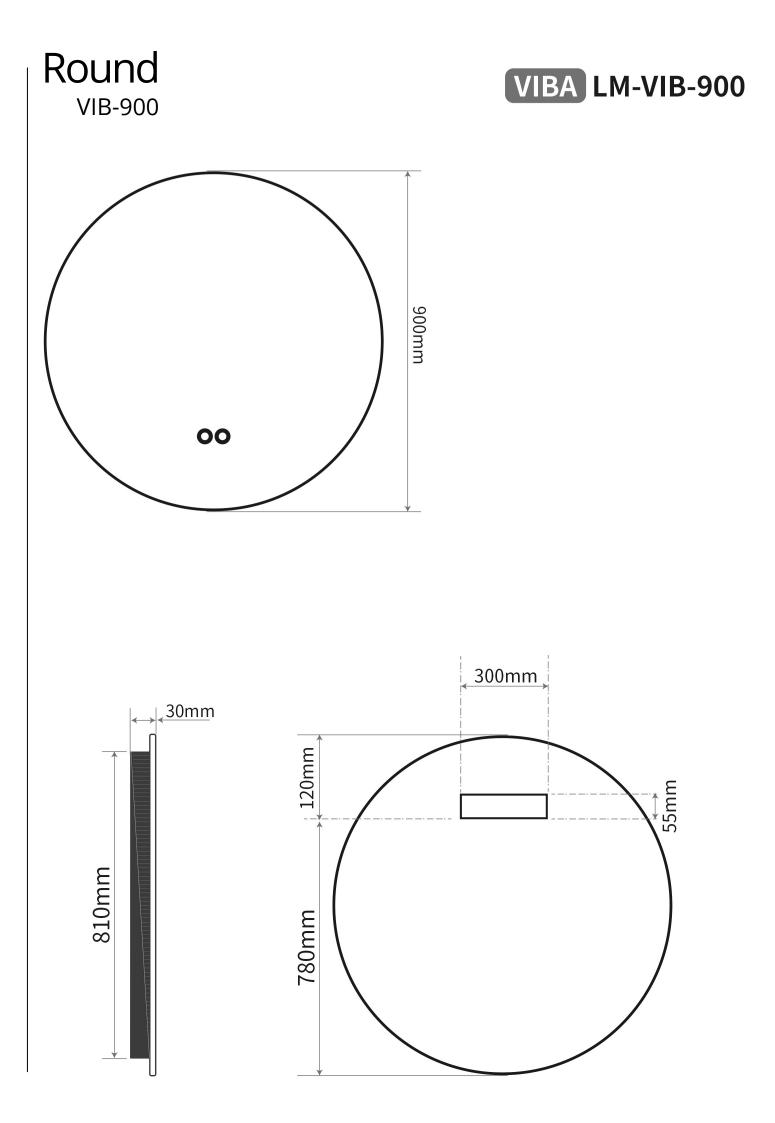

VIBE Frame Less in Round Mirror with LED backlight 90cm diameter (Frosted edge)

# Please note

- Secure supplied fixings to wall.
- Can only connect by electrican.
- Connect the power cable from the mirror.
- Securely hang mirror on the supplied fixings or inset mirror cabinet into niche and secure.
- Switch on the mains power supply and test.
- Full installation instructions come with the product.

# installation

Products require installed by a Lienced Electrican, All installations should comply with the relevant requirements and local codes.

### **Care and Maintenance**

[1] Product should be inspected for surface damage prior to installation. [2] Cleaning and handling of all finishes must be performed carefully. [3] Clean products using a soft cloth with warm soapy water only. [4