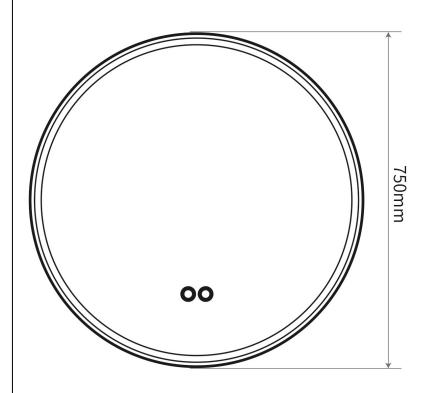

### **VIB-750B**

VIBE Brushed Black Frame in Round Mirror with LED Front 75cm diameter