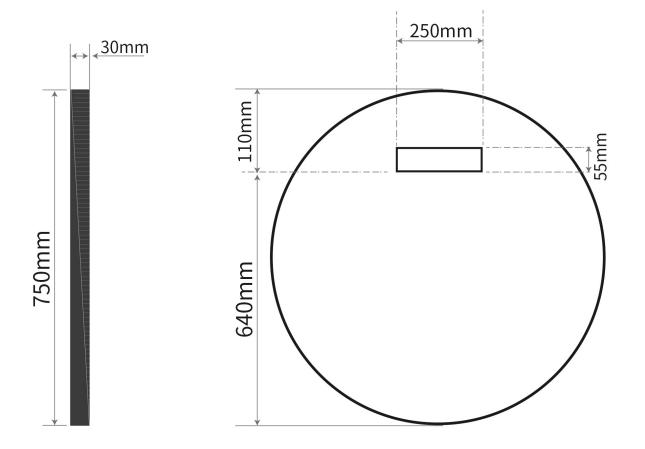

### **VIB-750B**

VIBE Brushed Black Frame in Round Mirror with LED Front 75cm diameter